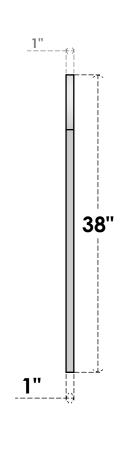

## GVPRT14X3801SF

14"W X 38"H ROUND TOP SURFACE MOUNT PVC GABLE VENT: FUNCTIONAL, W/ 3-1/2"W X 1"P STANDARD FRAME

**VENTING AREA: 17.5 SQ IN** 

LOUVER HEIGHT: 2 7/8"

LOUVER QTY: 11

**FRONT** 

SIDE

1. INSTALLATION TO BE COMPLETED IN ACCORDANCE WITH MANUFACTURER'S SPECIFICATIONS. 2. DRAWING MAY NOT BE TO SCALE