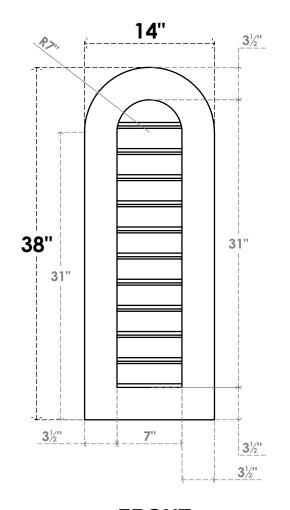

## GVPRT14X3801SF

14"W X 38"H ROUND TOP SURFACE MOUNT PVC GABLE VENT: FUNCTIONAL, W/ 3-1/2"W X 1"P STANDARD FRAME

**VENTING AREA: 17.5 SQ IN** 

LOUVER HEIGHT: 2 7/8"

LOUVER QTY: 11

**FRONT** 

SIDE

1. INSTALLATION TO BE COMPLETED IN ACCORDANCE WITH MANUFACTURER'S SPECIFICATIONS. 2. DRAWING MAY NOT BE TO SCALE