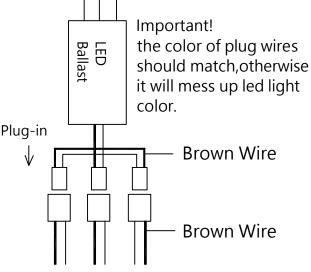

functioning of the fitting.

The manufacturer does not accept any responsibility for damage caused by improper installation and service.

Always isolate the power before commencing installation, maintenance or repair. In case of doubts, please contact a qualified electrician.

This product is for indoor use only. Please do not use it on humid places. Do not put it in contact with water or any liquids or inflammable products. Always respect the minimal distance (indicated on the light) to inflammable products.

During installation, make sure that the cables will not be squeezed or damaged by sharp edges. If the external flexible cable is damaged, it needs to be replaced exclusively by the manufacturer, his service agent, or another qualified electrician. This is to avoid all risks.