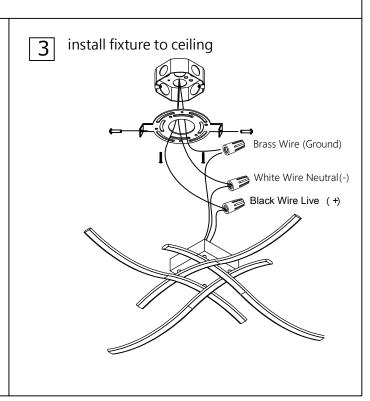

Always isolate the power before commencing installation, maintenance or repair. In case of doubts, please contact a qualified electrician.

This product is for indoor use only. Please do not use it on humid places. Do not put it in contact with water or any liquids or inflammable products. Always respect the minimal distance (indicated on the light) to inflammable products.

During installation, make sure that the cables will not be squeezed or damaged by sharp edges. If the external flexible cable is damaged, it needs to be replaced exclusively by the manufacturer, his service agent, or another qualified electrician. This is to avoid all risks.