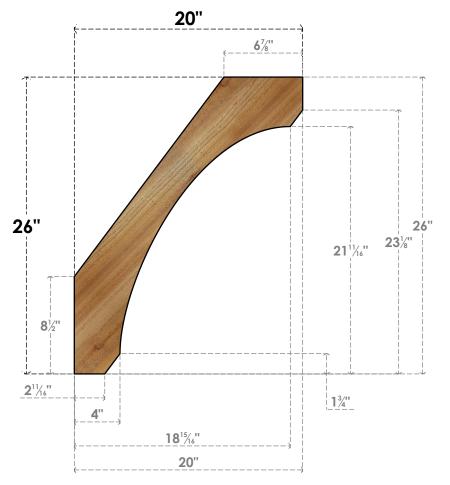

## BRC04X20X26LEC00RWR

4"W X 20"D X 26"H LEGACY ROUGH SAWN BRACE, WESTERN RED CEDAR

SIDE **FRONT** 

**EKENA MILLWORK** 2300 WEST MAIN ST. CLARKSVILLE, TX 75426 TOLL FREE: 866-607-0453 WWW.EKENAMILLWORK.COM