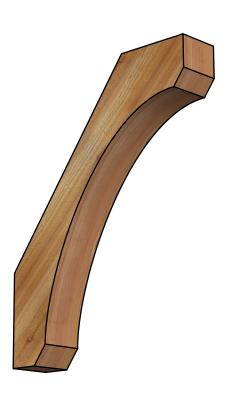

## BRC04X20X26LEC00RWR

4"W X 20"D X 26"H LEGACY ROUGH SAWN BRACE, WESTERN RED CEDAR

SIDE **FRONT** 

**EKENA MILLWORK** 2300 WEST MAIN ST. CLARKSVILLE, TX 75426 TOLL FREE: 866-607-0453 WWW.EKENAMILLWORK.COM