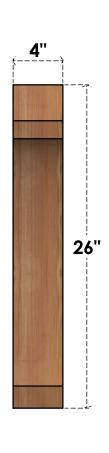

## BRC04X20X26LEC00RWR

4"W X 20"D X 26"H LEGACY ROUGH SAWN BRACE, WESTERN RED CEDAR

SIDE **FRONT** 

**EKENA MILLWORK** 2300 WEST MAIN ST. CLARKSVILLE, TX 75426 TOLL FREE: 866-607-0453 WWW.EKENAMILLWORK.COM