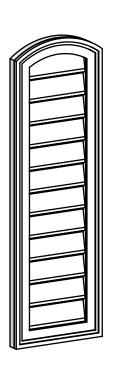

## GVPAR12X3802SF

12"W X 38"H ARCH TOP SURFACE MOUNT PVC GABLE VENT: FUNCTIONAL, W/ 2"W X 1-1/2"P **BRICKMOULD FRAME** 

**FRONT** 

SIDE

**VENTING AREA: 22 SQ IN** LOUVER HEIGHT: 2 7/8"

LOUVER QTY: 12

EKENA MILLWORK 2300 WEST MAIN ST. CLARKSVILLE, TX 75426 TOLL FREE: 866-607-0453 WWW.EKENAMILLWORK.COM