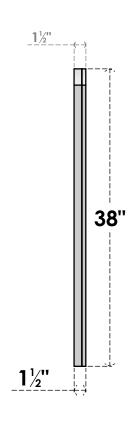

## GVPAR12X3802SF

12"W X 38"H ARCH TOP SURFACE MOUNT PVC GABLE VENT: FUNCTIONAL, W/ 2"W X 1-1/2"P **BRICKMOULD FRAME** 

**FRONT** 

SIDE

**VENTING AREA: 22 SQ IN** LOUVER HEIGHT: 2 7/8"

LOUVER QTY: 12

EKENA MILLWORK 2300 WEST MAIN ST. CLARKSVILLE, TX 75426 TOLL FREE: 866-607-0453 WWW.EKENAMILLWORK.COM