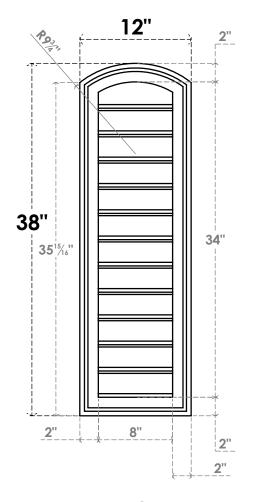

## GVPAR12X3802SF

12"W X 38"H ARCH TOP SURFACE MOUNT PVC GABLE VENT: FUNCTIONAL, W/ 2"W X 1-1/2"P **BRICKMOULD FRAME** 

**FRONT** 

SIDE

**VENTING AREA: 22 SQ IN** LOUVER HEIGHT: 2 7/8"

LOUVER QTY: 12

EKENA MILLWORK 2300 WEST MAIN ST. CLARKSVILLE, TX 75426 TOLL FREE: 866-607-0453 WWW.EKENAMILLWORK.COM