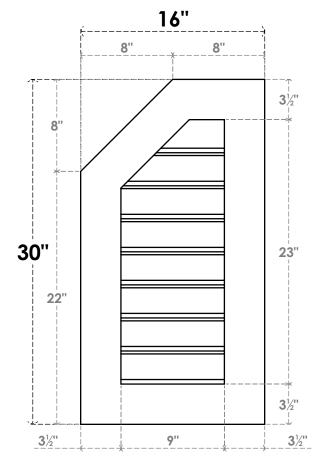

## GVPOL16X3001SF

16"W X 30"H HALF OCTAGON TOP LEFT SURFACE MOUNT PVC GABLE VENT: FUNCTIONAL, W/ 3-1/2"W X 1"P STANDARD FRAME

**VENTING AREA: 14.93 SQ IN** LOUVER HEIGHT: 2 7/8" LOUVER QTY: 8

**FRONT** 

SIDE