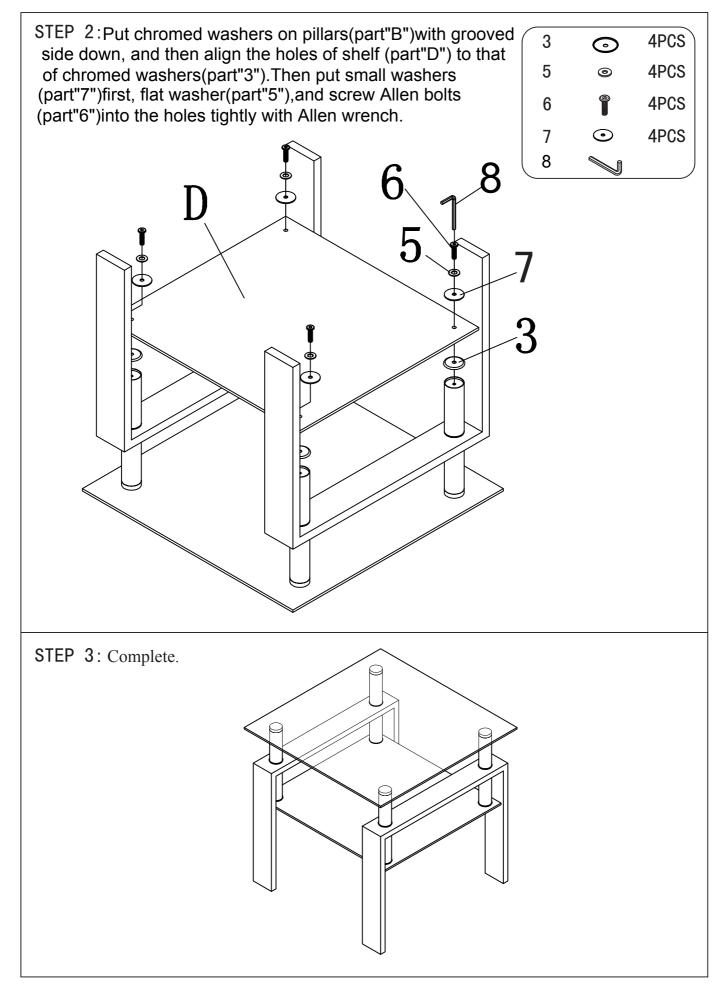

# ASSEMBLY INSTRUCTION

| Ζ                                                                                                                                                                                                                                                                                                                                                                                                                                                                                         | HARDWARE PACKAGE:           |            |      |
|-------------------------------------------------------------------------------------------------------------------------------------------------------------------------------------------------------------------------------------------------------------------------------------------------------------------------------------------------------------------------------------------------------------------------------------------------------------------------------------------|-----------------------------|------------|------|
| NO                                                                                                                                                                                                                                                                                                                                                                                                                                                                                        | DESCRIPTION                 | FIGURE     | QTY  |
| 1                                                                                                                                                                                                                                                                                                                                                                                                                                                                                         | SCREW                       |            | 4pcs |
| 2                                                                                                                                                                                                                                                                                                                                                                                                                                                                                         | STUD BOLT ゆ 5/16*(10+65)mm  |            | 4pcs |
| 3                                                                                                                                                                                                                                                                                                                                                                                                                                                                                         | CHROMED WASHER \$\$/16*55mm | $\bigcirc$ | 8pcs |
| 4                                                                                                                                                                                                                                                                                                                                                                                                                                                                                         | BIG WASHER Ø5/16*50mm       | (P)        | 4pcs |
| 5                                                                                                                                                                                                                                                                                                                                                                                                                                                                                         | FLAT WASHER Φ5/16*20mm      | 6          | 4pcs |
| 6                                                                                                                                                                                                                                                                                                                                                                                                                                                                                         | ALLEN BOLT                  |            | 4pcs |
| 7                                                                                                                                                                                                                                                                                                                                                                                                                                                                                         | SMALL WASHER Φ5/16*25mm     | œ          | 4pcs |
| 8                                                                                                                                                                                                                                                                                                                                                                                                                                                                                         | ALLEN WRENCH Ф5/16*66mm     |            | 1pc  |
| STEP 1:Place top upside down on a soft and scratch resistant<br>surface, then spin screws(part "1") into four holes on the top.<br>Align and spin pillars (part"B") in the screws. Then screw<br>stud bolts (part"2") into the other side of the pillars. Put<br>chromed washers (part"3") through the bolts with grooved<br>sides towards bolts. Then insert two legs(part"C"), big washers<br>(part"4") and last pillars(part"B") in each bolt.<br>Finally revolve pillars till steady. |                             |            |      |