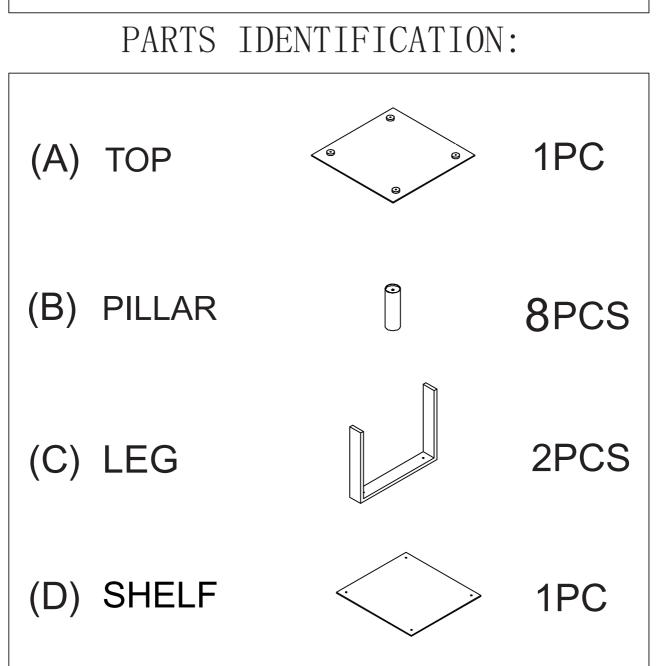

# **END TABLE ASSEMBLY INSTRUCTION**

# Assembly Instruction

### ASSEMBLY TIPS:

1.Remove hardware from box and sort by size.

2.Please check to see that all hardware and parts are present prior to start of assembly. 3.please follow attached instructions in the same sequence as numbered to assurefast & easy assembly.

### **W**arning!

1.Don't attempt to repair or modify parts that are broken or defective.Please contsct the store immediately.

2. This product is for home use only and not intended for commercial establishment.



# ASSEMBLY INSTRUCTION

| Ζ                                                                                                                                                                                                                                                                                                                                                                                                                                                                                         | HARDWARE PACKAGE:           |            |      |
|-----------------------------------------------------------------------------------------------------------------------------------------------------------------------------------------------------------------------------------------------------