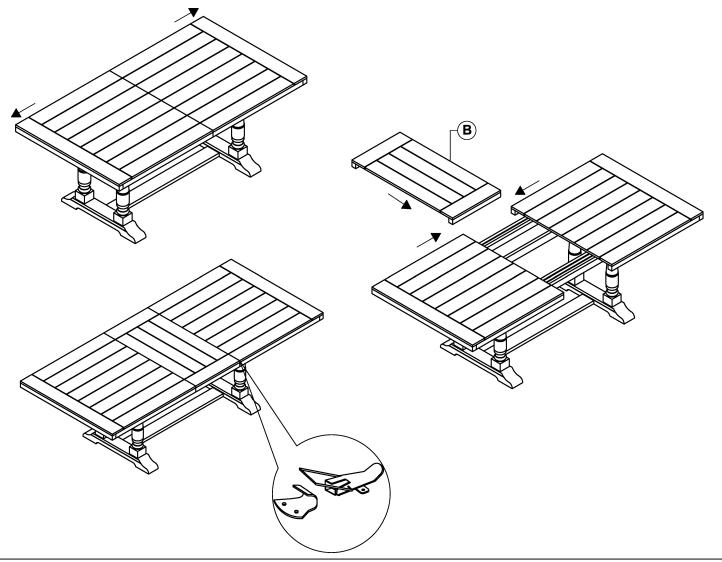

## **ASSEMBLY INSTRUCTIONS**

STEP 4: Attach the assembly base to the Table Top (A), insert Short Bolt (6), spring washers (3), flat washers (2) and tighten by using allen key (7).

STEP 5: Turn the table to the upright position. Unlock the latch underneath of the Table Top (A). Pull the table top from both ends, place the Table Leaf (B) in position. Lock the latch underneath of the Table Top (A) to prevent from sliding. Assembly product is now completed.