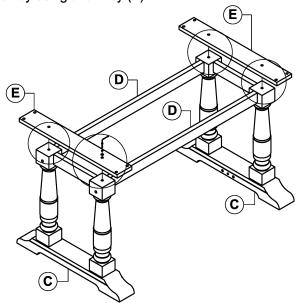

STEP 3: Attach Bottom Rail (F) to the Table Leg (C), insert short bolts (5), spring washers (3), flat washers (2) tighten by using allen key (7).

IMPORTANT NOTICE: Storing and opening the leaf requires 2 people.