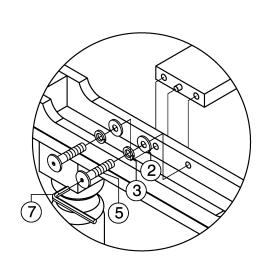

STEP 3: Attach Bottom Rail (F) to the Table Leg (C), insert short bolts (5), spring washers (3), flat washers (2) tighten by using allen key (7).

IMPORTANT NOTICE: Storing and opening the leaf requires 2 people.