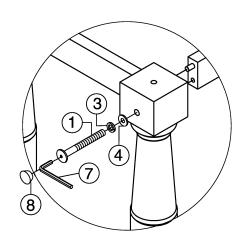

## **ASSEMBLY INSTRUCTIONS**

STEP 1: Attach Table Leg (C) Trestle Bar (D), Long Bolt (1), spring washers (3), small flat washers (4), tighten by using allen key (7), Wood Cap (8).

STEP 2: Attach Mounting Plate (E) to the Table Leg (C), insert short bolts (5), spring washers (3), flat washers (2) and tighten by using allen key (7).