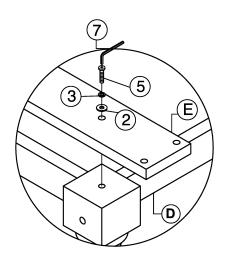

STEP 3: Attach Bottom Rail (F) to the Table Leg (C), insert short bolts (5), spring washers (3), flat washers (2) tighten by using allen key (7).

IMPORTANT NOTICE: Storing and opening the leaf requires 2 people.