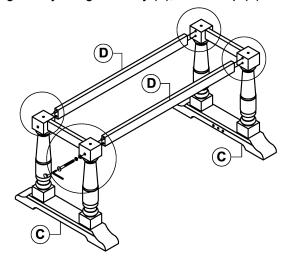

## **ASSEMBLY INSTRUCTIONS**

STEP 1: Attach Table Leg (C) Trestle Bar (D), Long Bolt (1), spring washers (3), small flat washers (4), tighten by using allen key (7), Wood Cap (8).

STEP 2: Attach Mounting Plate (E) to the Table Leg (C), insert short bolts (5), spring washers (3), flat washers (2) and tighten by using allen key (7).