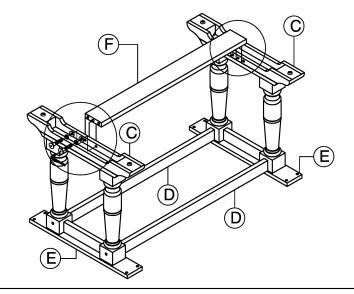

## **ASSEMBLY INSTRUCTIONS**

STEP 1: Attach Table Leg (C) Trestle Bar (D), Long Bolt (1), spring washers (3), small flat washers (4), tighten by using allen key (7), Wood Cap (8).

STEP 2: Attach Mounting Plate (E) to the Table Leg (C), insert short bolts (5), spring washers (3), flat washers (2) and tighten by using allen key (7).

STEP 3: Attach Bottom Rail (F) to the Table Leg (C), insert short bolts (5), spring washers (3), flat washers (2) tighten by using allen key (7).

IMPORTANT NOTICE: Storing and opening the leaf requires 2 people.