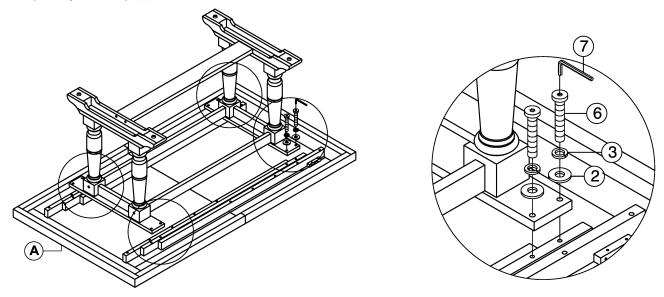

## **ASSEMBLY INSTRUCTIONS**

STEP 4: Attach the assembly base to the Table Top (A), insert Short Bolt (6), spring washers (3), flat washers (2) and tighten by using allen key (7).

STEP 5: Turn the table to the upright position. Unlock the latch underneath of the Table Top (A). Pull the table top from both ends, place the Table Leaf (B) in position. Lock the latch underneath of the Table Top (A) to prevent from sliding. Assembly product is now completed.