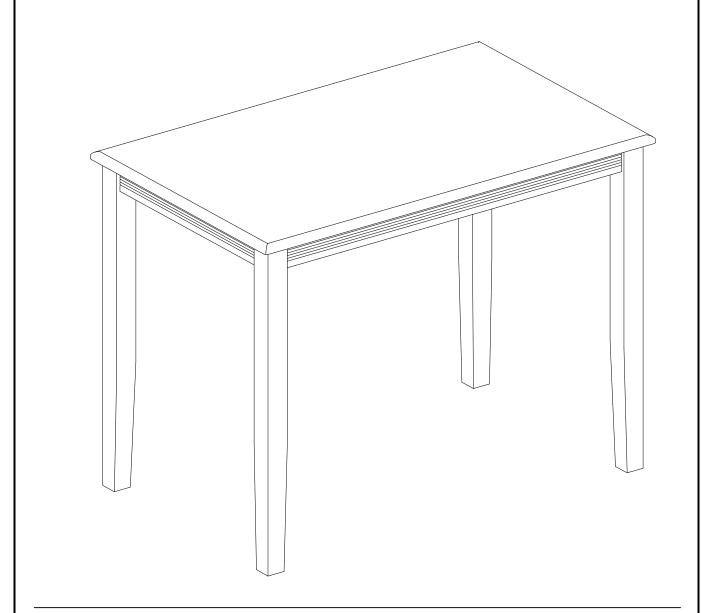

# **ASSEMBLY INSTRUCTIONS**

Description : COUNTER HEIGHT TABLE 30"X48"

Dimension : 30".W x 48".D x 36".H

Cube Size : 51"x33"x5.3"

NW: 44 LBS

GW: 50.6 LBS

#### **PART LIST**

When unpacking, please be careful not to discard any parts with the packaging. Before continuing, please make sure you have the following parts:

| NO | Description | Qty | Sketch | NO | Description | Qty | Sketch |
|----|-------------|-----|--------|----|-------------|-----|--------|
| Α  | Тор         | 1   |        | В  | Table Leg   | 4   | 00     |