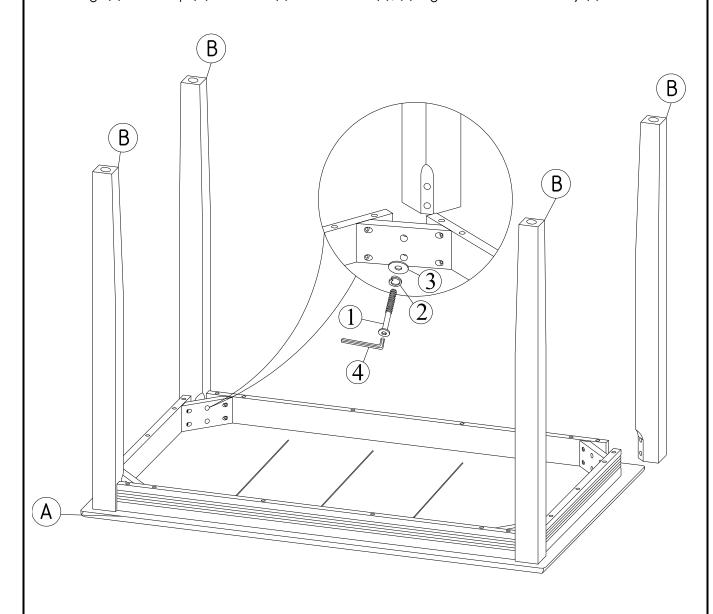

## **HARDWARE LIST**

When unpacking, please be careful not to discard any parts with the packaging. Before continuing, please make sure you have all of the following hardware:

| NO  | Description                  | Qty | Sketch | NO | Description         | Qty | Sketch |
|-----|------------------------------|-----|--------|----|---------------------|-----|--------|
| l , | Bolt                         | 8   |        | 2  | Lock washer         | 8   |        |
|     | (M8x70)                      | )   |        |    | (Φ8.5xΦ11mm)        | Ü   |        |
| 3   | Flat Washer<br>( Φ8.5xΦ19mm) | 8   |        | 4  | Allen key<br>(M4mm) | 1   |        |

# STEP 1

Attach legs (B) to the top (A) with Bolts (1) and washers (2), (3). Tighten with the Allen Key (4).