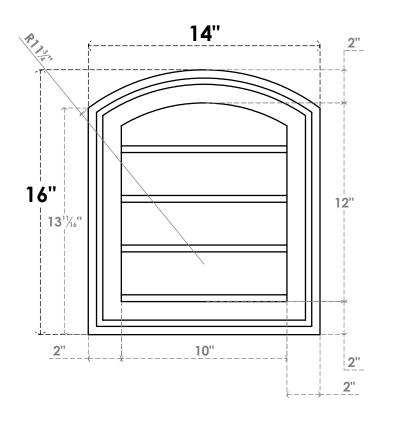

## GVPAR14X1602SN

14"W X 16"H ARCH TOP SURFACE MOUNT PVC GABLE VENT: NON-FUNCTIONAL, W/ 2"W X 1-1/2"P **BRICKMOULD FRAME** 

**FRONT** 

SIDE

LOUVER HEIGHT: 3" LOUVER QTY: 4

**EKENA MILLWORK** 2300 WEST MAIN ST. CLARKSVILLE, TX 75426 TOLL FREE: 866-607-0453 WWW.EKENAMILLWORK.COM