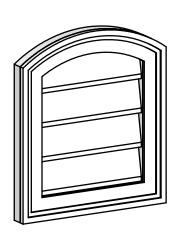

## GVPAR14X1602SN

14"W X 16"H ARCH TOP SURFACE MOUNT PVC GABLE VENT: NON-FUNCTIONAL, W/ 2"W X 1-1/2"P **BRICKMOULD FRAME** 

**FRONT** 

SIDE

LOUVER HEIGHT: 3" LOUVER QTY: 4

**EKENA MILLWORK** 2300 WEST MAIN ST. CLARKSVILLE, TX 75426 TOLL FREE: 866-607-0453 WWW.EKENAMILLWORK.COM