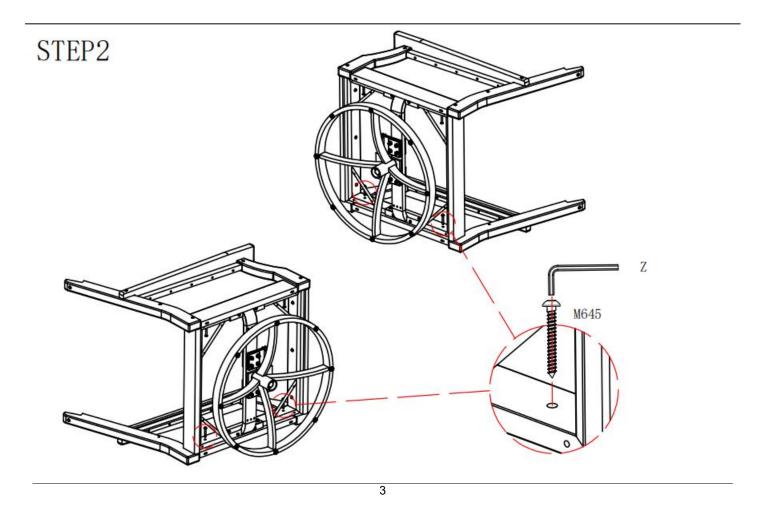

## Outdoor Swivel Arm Chair STEP1

## Outdoor Swivel Arm Chair

Steps:

1. Attach the Right Armrest frame (Part C) and the Left Armrest frame (Part D) to the Seat Frame (Part A) with Screws M6\*65 (Part M665 ) by using Allen Wrench (Part Z), Install chair outside frame holes first. then install the chair inside frame holes with screw M6\*45(Part M645) and gasket (Part X) by using the Allen Wrench (Part Z).