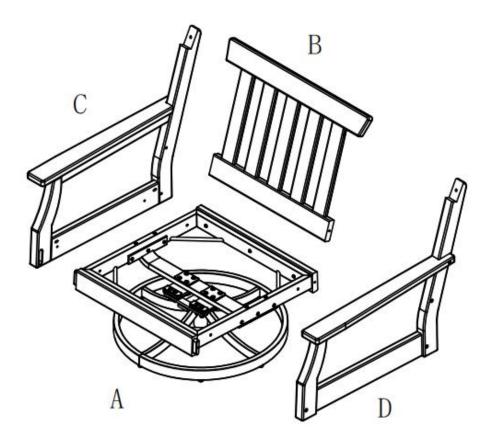

## Outdoor Swivel Arm Chair STEP1

## Outdoor Swivel Arm Chair

Steps:

1. Attach the Right Armrest frame (Part C) and the Left Armrest frame (Part D) to the Seat Frame (Part A) with Screws M6\*65 (Part M665 ) by using Allen Wrench (Part Z), Install chair outside frame holes first. then install the chair inside frame holes with screw M6\*45(Part M645) and gasket (Part X) by using the Allen Wrench (Part Z).

2. Attach the Back Panel (Part B) to the Seat Frame (Part A) with Screws M6\*65 (Part M665) by using Allen Wrench (Part Z), Install the bottom both side holes first. then install on the top both side holes with Screw M6\*49(Part M649) by using Allen Wrench (Part Z)