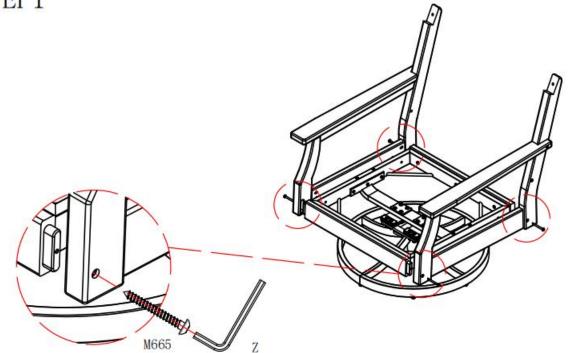

#### Outdoor Swivel Arm Chair STEP3

## Outdoor Swivel Arm Chair

Steps:

1. Attach the Right Armrest frame (Part C) and the Left Armrest frame (Part D) to the Seat Frame (Part A) with Screws M6\*65 (Part M665 ) by using Allen Wrench (Part Z), Install chair outside frame holes first. then install the chair inside frame holes with screw M6\*45(Part M645) and gasket (Part X) by using the Allen Wrench (Part Z).

2. Attach the Back Panel (Part B) to the Seat Frame (Part A) with Screws M6\*65 (Part M665) by using Allen Wrench (Part Z), Install the bottom both side holes first. then install on the top both side holes with Screw M6\*49(Part M649) by using Allen Wrench (Part Z)