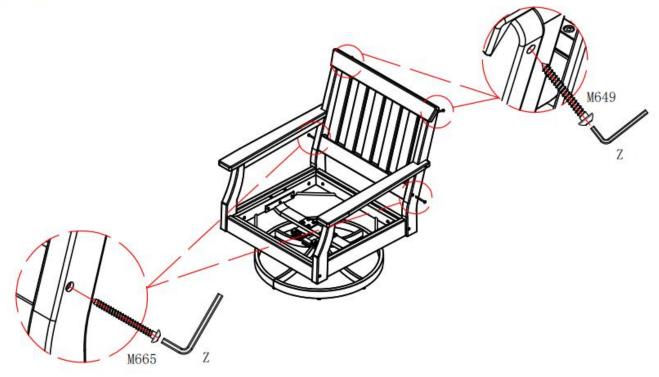

#### Outdoor Swivel Arm Chair STEP3

## Outdoor Swivel Arm Chair

Steps:

1. Attach the Right Armrest frame (Part C) and the Left Armrest frame (Part D) to the Seat Frame (Part A) with Screws M6\*65 (Part M665 ) by using Allen Wrench (Part Z), Install chair outside frame holes first. then install the chair inside frame holes with screw M6\*45(Part M645) and gasket (Part X) by using the Allen Wrench (Part Z).

2. Attach the Back Panel (Part B) to the Seat Frame (Part A) with Screws M6\*65 (Part M665) by using Allen Wrench (Part Z), Install the bottom both side holes first. then install on the top both side holes with Screw M6\*49(Part M649) by using Allen Wrench (Part Z)