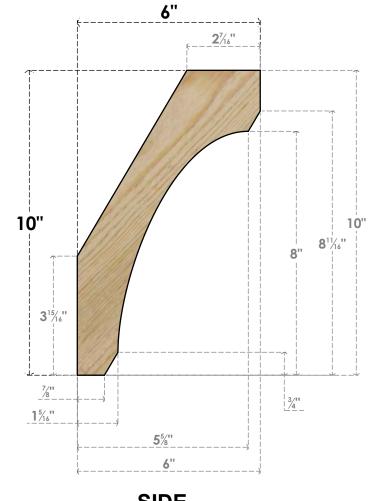

## BRC06X06X10LEC00RDF

6"W X 6"D X 10"H LEGACY ROUGH SAWN BRACE, DOUGLAS FIR

SIDE

NOTES 1. INSTALLATION TO BE COMPLETED IN ACCORDANCE WITH MANUFACTURER'S SPECIFICATIONS. 2. DRAWING MAY NOT BE TO SCALE

3. THIS DRAWING IS INTENDED FOR DESIGN AND PLANNING PURPOSES ONLY.

4. ALL INFORMATION CONTAINED HEREIN WAS CURRENT AT THE TIME OF DEVELOPMENT BUT MUST BE REVIEWED AND APPROVED BY THE PRODUCT MANUFACTURER TO BE CONSIDERED ACCURATE.

5. PRODUCTS ARE NOT KILN DRIED. THIS ITEM IS UNIQUE AND WILL CONTAIN THE NATURAL VARIATIONS THAT THE WOOD SPECIES OFFERS. THIS MAY RESULT IN VARIATIONS UP TO 1/4"