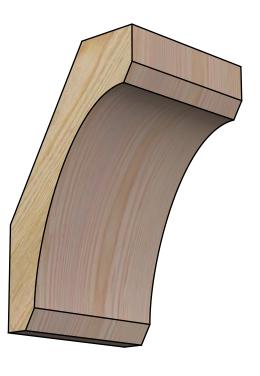

## BRC06X06X10LEC00RDF

6"W X 6"D X 10"H LEGACY ROUGH SAWN BRACE, DOUGLAS FIR

SIDE

NOTES 1. INSTALLATION TO BE COMPLETED IN ACCORDANCE WITH MANUFACTURER'S SPECIFICATIONS. 2. DRAWING MAY NOT BE TO SCALE

3. THIS DRAWING IS INTENDED FOR DESIGN AND PLANNING PURPOSES ONLY.