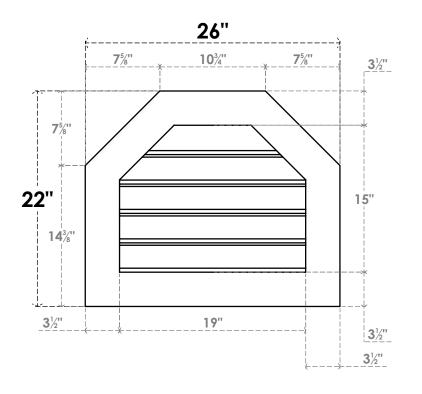

## GVPOT26X2201SF

26"W X 22"H OCTAGONAL TOP SURFACE MOUNT PVC GABLE VENT: FUNCTIONAL, W/ 3-1/2"W X 1"P STANDARD FRAME

**VENTING AREA: 17.72 SQ IN** 

LOUVER HEIGHT: 3" LOUVER QTY: 5

**FRONT** 

**NOTES** 

SIDE