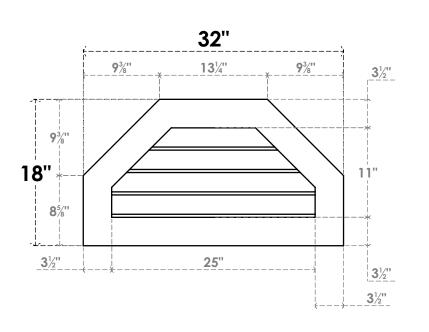

## GVPOT32X1801SN

32"W X 18"H OCTAGONAL TOP SURFACE MOUNT PVC GABLE VENT: NON-FUNCTIONAL, W/ 3-1/2"W X 1"P STANDARD FRAME

**FRONT** 

SIDE

LOUVER HEIGHT: 2 3/4"

LOUVER QTY: 4

EKENA MILLWORK 2300 WEST MAIN ST. CLARKSVILLE, TX 75426 TOLL FREE: 866-607-0453 WWW.EKENAMILLWORK.COM