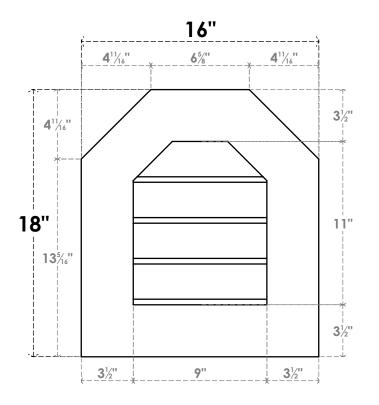

## GVPOT16X1801SN

16"W X 18"H OCTAGONAL TOP SURFACE MOUNT PVC GABLE VENT: NON-FUNCTIONAL, W/ 3-1/2"W X 1"P STANDARD FRAME

**FRONT** 

SIDE

LOUVER HEIGHT: 2 3/4"

LOUVER QTY: 4

EKENA MILLWORK 2300 WEST MAIN ST. CLARKSVILLE, TX 75426 TOLL FREE: 866-607-0453 WWW.EKENAMILLWORK.COM