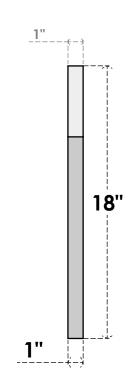

## GVPOT16X1801SN

16"W X 18"H OCTAGONAL TOP SURFACE MOUNT PVC GABLE VENT: NON-FUNCTIONAL, W/ 3-1/2"W X 1"P STANDARD FRAME

**FRONT** 

SIDE

LOUVER HEIGHT: 2 3/4"

LOUVER QTY: 4

EKENA MILLWORK 2300 WEST MAIN ST. CLARKSVILLE, TX 75426 TOLL FREE: 866-607-0453 WWW.EKENAMILLWORK.COM