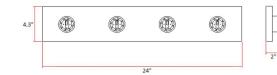

ASSEMBLED DIMENSIONS:  $4.3" \text{ H} \times 24" \text{ L} \times 2" \text{ D}$ 

WEIGHT: 3.31 lbs.

BACKPLATE DIMENSIONS: N/A
CANOPY/PLATE DIMENSIONS: N/A
GLASS/SHADE DIMENSIONS: N/A
GLASS/SHADE MATERIAL: N/A
GLASS/SHADE TYPE: N/A
GLASS/SHADE COLOR: N/A