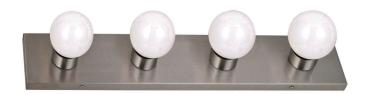

## 4-Light Vanity Wall Light

## Satin Nickel

## **SPECIFICATIONS**

MOUNTING: Wall Mount

SLOPED CEILING ADAPTABLE: No

LAMPTYPE I: 4 lamps 60W Incandescent

BULB INCLUDED: No
WATTS PER BULB: 60W
TOTAL WATTAGE: 240W
DIMMABLE: Yes

MATERIAL CONSTRUCTION: Steel