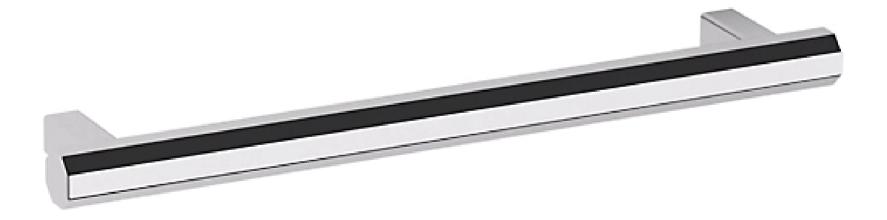

# 4418 OCTAGONAL PULL

ESTATE PORTFOLIO Model Number: 4418.260.BIN

#### **Key Features**

- $\bigcirc\,$  This family is available in a knob, and 4", 6", 12", and 18" Pull
- Solid brass construction, feeling the difference in quality in every piece of cabinet hardware.
- ⊘ Polished Chrome is plated to create a mirror smooth finish which adds authenticity to modern designs.
- ⊘ Mounting Hardware included