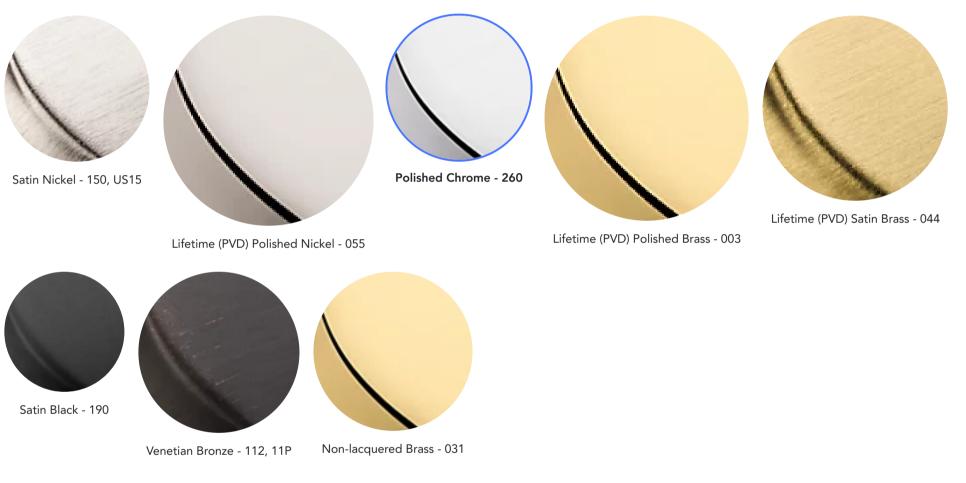

# 4418 OCTAGONAL PULL 6" CTC





## **SPECIFICATIONS**

 STYLE
 Traditional

 PROJECTION
 1.24

18761 Da Vinci • Lake Forest • California • 82810 • 1.800.457.7448 • BaldwinHardware.com • 613883S •

# 4418 OCTAGONAL PULL



ESTATE PORTFOLIO Model Number: 4418.260.BIN

#### **Key Features**

- $\bigcirc\,$  This family is available in a knob, and 4", 6", 12", and 18" Pull
- Solid brass construction, feeling the difference in quality in every piece of cabinet hardware.
- ⊘ Polished Chrome is plated to create a mirror smooth finish which adds authenticity to modern designs.
- ⊘ Mounting Hardware included

#### **FINISHES OPTIONS**



all measurements in inches

### **SPECIFICATIONS**

 STYLE
 Traditional

 PROJECTION
 1.24

18761 Da Vinci • Lake Forest • California • 82810 • 1.800.457.7448 • BaldwinHardware.com • 613883S •