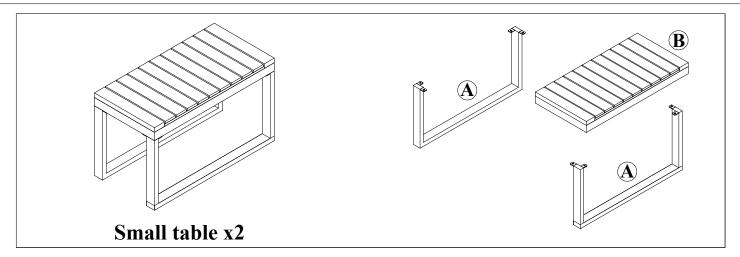

### PARTS LIST

| SQUARE LEG              | 10PCS                                                                                                                                                                                                                                                   |                                                                                                                                                                                                                                                                                      |
|-------------------------|---------------------------------------------------------------------------------------------------------------------------------------------------------------------------------------------------------------------------------------------------------|--------------------------------------------------------------------------------------------------------------------------------------------------------------------------------------------------------------------------------------------------------------------------------------|
| TOP SMALL TABLE         | 2PCS                                                                                                                                                                                                                                                    |                                                                                                                                                                                                                                                                                      |
| SEAT FRAME BENCH 2      | 2PCS                                                                                                                                                                                                                                                    |                                                                                                                                                                                                                                                                                      |
| BACK FRAME BENCH 2      | 2PCS                                                                                                                                                                                                                                                    |                                                                                                                                                                                                                                                                                      |
| SEAT FRAME CORNER CHAIR | 1PCS                                                                                                                                                                                                                                                    |                                                                                                                                                                                                                                                                                      |
| SIDE FRAME CORNER CHAIR | 1PCS                                                                                                                                                                                                                                                    |                                                                                                                                                                                                                                                                                      |
| BACK FRAME CORNER CHAIR | 1PCS                                                                                                                                                                                                                                                    |                                                                                                                                                                                                                                                                                      |
| WOOD LEGS               | 12PCS                                                                                                                                                                                                                                                   |                                                                                                                                                                                                                                                                                      |
| TOP BIG TABLE           | 1PCS                                                                                                                                                                                                                                                    |                                                                                                                                                                                                                                                                                      |
| SEAT FRAME STOOL        | 2PCS                                                                                                                                                                                                                                                    |                                                                                                                                                                                                                                                                                      |
| BACK CUSHION            | 5PCS                                                                                                                                                                                                                                                    |                                                                                                                                                                                                                                                                                      |
| CORNER CUSHION          | 1PCS                                                                                                                                                                                                                                                    |                                                                                                                                                                                                                                                                                      |
| SEAT CUSHION BENCH 2    | 2PCS                                                                                                                                                                                                                                                    |                                                                                                                                                                                                                                                                                      |
| SEAT CUSHION CORNER     | 1PCS                                                                                                                                                                                                                                                    |                                                                                                                                                                                                                                                                                      |
| SEAT CUSHION STOOL      | 2PCS                                                                                                                                                                                                                                                    |                                                                                                                                                                                                                                                                                      |
|                         | TOP SMALL TABLE  SEAT FRAME BENCH 2  BACK FRAME BENCH 2  SEAT FRAME CORNER CHAIR  SIDE FRAME CORNER CHAIR  BACK FRAME CORNER CHAIR  WOOD LEGS  TOP BIG TABLE  SEAT FRAME STOOL  BACK CUSHION  CORNER CUSHION  SEAT CUSHION BENCH 2  SEAT CUSHION CORNER | TOP SMALL TABLE 2PCS SEAT FRAME BENCH 2 2PCS BACK FRAME BENCH 2 2PCS SEAT FRAME CORNER CHAIR 1PCS SIDE FRAME CORNER CHAIR 1PCS BACK FRAME CORNER CHAIR 1PCS WOOD LEGS 12PCS TOP BIG TABLE 1PCS SEAT FRAME STOOL 2PCS BACK CUSHION 5PCS CORNER CUSHION 1PCS SEAT CUSHION BENCH 2 2PCS |