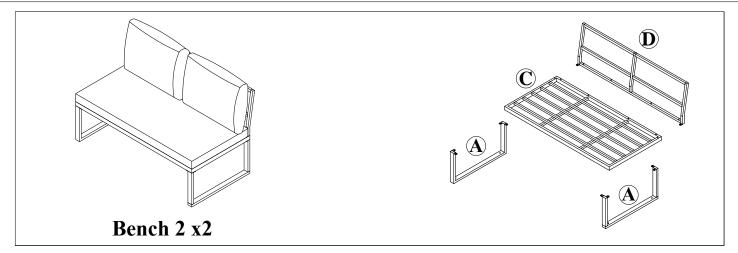

### PARTS LIST

| SQUARE LEG              | 10PCS                                                                                                                                                                                                                                                   |                                                                                                                                                                                                                                                                                      |
|-------------------------|---------------------------------------------------------------------------------------------------------------------------------------------------------------------------------------------------------------------------------------------------------|--------------------------------------------------------------------------------------------------------------------------------------------------------------------------------------------------------------------------------------------------------------------------------------|
| TOP SMALL TABLE         | 2PCS                                                                                                                                                                                                                                                    |                                                                                                                                                                                                                                                                                      |
| SEAT FRAME BENCH 2      | 2PCS                                                                                                                                                                                                                                                    |                                                                                                                                                                                                                                                                                      |
| BACK FRAME BENCH 2      | 2PCS                                                                                                                                                                                                                                                    |                                                                                                                                                                                                                                                                                      |
| SEAT FRAME CORNER CHAIR | 1PCS                                                                                                                                                                                                                                                    |                                                                                                                                                                                                                                                                                      |
| SIDE FRAME CORNER CHAIR | 1PCS                                                                                                                                                                                                                                                    |                                                                                                                                                                                                                                                                                      |
| BACK FRAME CORNER CHAIR | 1PCS                                                                                                                                                                                                                                                    |                                                                                                                                                                                                                                                                                      |
| WOOD LEGS               | 12PCS                                                                                                                                                                                                                                                   |                                                                                                                                                                                                                                                                                      |
| TOP BIG TABLE           | 1PCS                                                                                                                                                                                                                                                    |                                                                                                                                                                                                                                                                                      |
| SEAT FRAME STOOL        | 2PCS                                                                                                                                                                                                                                                    |                                                                                                                                                                                                                                                                                      |
| BACK CUSHION            | 5PCS                                                                                                                                                                                                                                                    |                                                                                                                                                                                                                                                                                      |
| CORNER CUSHION          | 1PCS                                                                                                                                                                                                                                                    |                                                                                                                                                                                                                                                                                      |
| SEAT CUSHION BENCH 2    | 2PCS                                                                                                                                                                                                                                                    |                                                                                                                                                                                                                                                                                      |
| SEAT CUSHION CORNER     | 1PCS                                                                                                                                                                                                                                                    |                                                                                                                                                                                                                                                                                      |
| SEAT CUSHION STOOL      | 2PCS                                                                                                                                                                                                                                                    |                                                                                                                                                                                                                                                                                      |
|                         | TOP SMALL TABLE  SEAT FRAME BENCH 2  BACK FRAME BENCH 2  SEAT FRAME CORNER CHAIR  SIDE FRAME CORNER CHAIR  BACK FRAME CORNER CHAIR  WOOD LEGS  TOP BIG TABLE  SEAT FRAME STOOL  BACK CUSHION  CORNER CUSHION  SEAT CUSHION BENCH 2  SEAT CUSHION CORNER | TOP SMALL TABLE 2PCS SEAT FRAME BENCH 2 2PCS BACK FRAME BENCH 2 2PCS SEAT FRAME CORNER CHAIR 1PCS SIDE FRAME CORNER CHAIR 1PCS BACK FRAME CORNER CHAIR 1PCS WOOD LEGS 12PCS TOP BIG TABLE 1PCS SEAT FRAME STOOL 2PCS BACK CUSHION 5PCS CORNER CUSHION 1PCS SEAT CUSHION BENCH 2 2PCS |