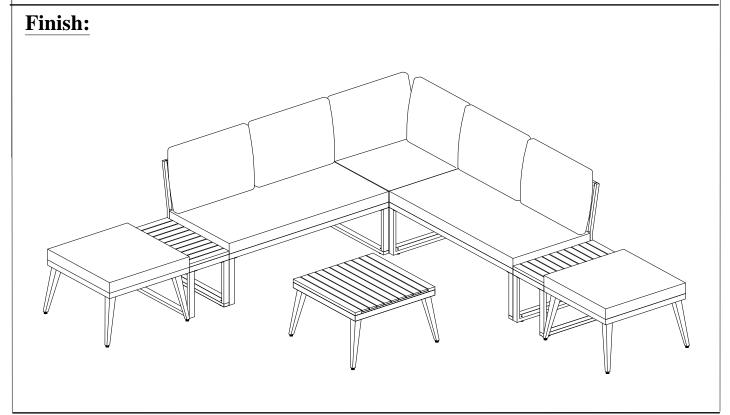

### PARTS LIST

| SQUARE LEG              | 10PCS                                                                                                                                                                                                                                                   |                                                                                                                                                                                                                                                                                      |
|-------------------------|---------------------------------------------------------------------------------------------------------------------------------------------------------------------------------------------------------------------------------------------------------|--------------------------------------------------------------------------------------------------------------------------------------------------------------------------------------------------------------------------------------------------------------------------------------|
| TOP SMALL TABLE         | 2PCS                                                                                                                                                                                                                                                    |                                                                                                                                                                                                                                                                                      |
| SEAT FRAME BENCH 2      | 2PCS                                                                                                                                                                                                                                                    |                                                                                                                                                                                                                                                                                      |
| BACK FRAME BENCH 2      | 2PCS                                                                                                                                                                                                                                                    |                                                                                                                                                                                                                                                                                      |
| SEAT FRAME CORNER CHAIR | 1PCS                                                                                                                                                                                                                                                    |                                                                                                                                                                                                                                                                                      |
| SIDE FRAME CORNER CHAIR | 1PCS                                                                                                                                                                                                                                                    |                                                                                                                                                                                                                                                                                      |
| BACK FRAME CORNER CHAIR | 1PCS                                                                                                                                                                                                                                                    |                                                                                                                                                                                                                                                                                      |
| WOOD LEGS               | 12PCS                                                                                                                                                                                                                                                   |                                                                                                                                                                                                                                                                                      |
| TOP BIG TABLE           | 1PCS                                                                                                                                                                                                                                                    |                                                                                                                                                                                                                                                                                      |
| SEAT FRAME STOOL        | 2PCS                                                                                                                                                                                                                                                    |                                                                                                                                                                                                                                                                                      |
| BACK CUSHION            | 5PCS                                                                                                                                                                                                                                                    |                                                                                                                                                                                                                                                                                      |
| CORNER CUSHION          | 1PCS                                                                                                                                                                                                                                                    |                                                                                                                                                                                                                                                                                      |
| SEAT CUSHION BENCH 2    | 2PCS                                                                                                                                                                                                                                                    |                                                                                                                                                                                                                                                                                      |
| SEAT CUSHION CORNER     | 1PCS                                                                                                                                                                                                                                                    |                                                                                                                                                                                                                                                                                      |
| SEAT CUSHION STOOL      | 2PCS                                                                                                                                                                                                                                                    |                                                                                                                                                                                                                                                                                      |
|                         | TOP SMALL TABLE  SEAT FRAME BENCH 2  BACK FRAME BENCH 2  SEAT FRAME CORNER CHAIR  SIDE FRAME CORNER CHAIR  BACK FRAME CORNER CHAIR  WOOD LEGS  TOP BIG TABLE  SEAT FRAME STOOL  BACK CUSHION  CORNER CUSHION  SEAT CUSHION BENCH 2  SEAT CUSHION CORNER | TOP SMALL TABLE 2PCS SEAT FRAME BENCH 2 2PCS BACK FRAME BENCH 2 2PCS SEAT FRAME CORNER CHAIR 1PCS SIDE FRAME CORNER CHAIR 1PCS BACK FRAME CORNER CHAIR 1PCS WOOD LEGS 12PCS TOP BIG TABLE 1PCS SEAT FRAME STOOL 2PCS BACK CUSHION 5PCS CORNER CUSHION 1PCS SEAT CUSHION BENCH 2 2PCS |