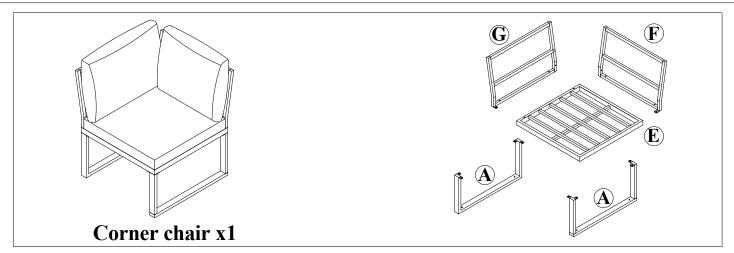

### PARTS LIST

| SQUARE LEG              | 10PCS                                                                                                                                                                                                                                                   |                                                                                                                                                                                                                                                                                      |
|-------------------------|---------------------------------------------------------------------------------------------------------------------------------------------------------------------------------------------------------------------------------------------------------|--------------------------------------------------------------------------------------------------------------------------------------------------------------------------------------------------------------------------------------------------------------------------------------|
| TOP SMALL TABLE         | 2PCS                                                                                                                                                                                                                                                    |                                                                                                                                                                                                                                                                                      |
| SEAT FRAME BENCH 2      | 2PCS                                                                                                                                                                                                                                                    |                                                                                                                                                                                                                                                                                      |
| BACK FRAME BENCH 2      | 2PCS                                                                                                                                                                                                                                                    |                                                                                                                                                                                                                                                                                      |
| SEAT FRAME CORNER CHAIR | 1PCS                                                                                                                                                                                                                                                    |                                                                                                                                                                                                                                                                                      |
| SIDE FRAME CORNER CHAIR | 1PCS                                                                                                                                                                                                                                                    |                                                                                                                                                                                                                                                                                      |
| BACK FRAME CORNER CHAIR | 1PCS                                                                                                                                                                                                                                                    |                                                                                                                                                                                                                                                                                      |
| WOOD LEGS               | 12PCS                                                                                                                                                                                                                                                   |                                                                                                                                                                                                                                                                                      |
| TOP BIG TABLE           | 1PCS                                                                                                                                                                                                                                                    |                                                                                                                                                                                                                                                                                      |
| SEAT FRAME STOOL        | 2PCS                                                                                                                                                                                                                                                    |                                                                                                                                                                                                                                                                                      |
| BACK CUSHION            | 5PCS                                                                                                                                                                                                                                                    |                                                                                                                                                                                                                                                                                      |
| CORNER CUSHION          | 1PCS                                                                                                                                                                                                                                                    |                                                                                                                                                                                                                                                                                      |
| SEAT CUSHION BENCH 2    | 2PCS                                                                                                                                                                                                                                                    |                                                                                                                                                                                                                                                                                      |
| SEAT CUSHION CORNER     | 1PCS                                                                                                                                                                                                                                                    |                                                                                                                                                                                                                                                                                      |
| SEAT CUSHION STOOL      | 2PCS                                                                                                                                                                                                                                                    |                                                                                                                                                                                                                                                                                      |
|                         | TOP SMALL TABLE  SEAT FRAME BENCH 2  BACK FRAME BENCH 2  SEAT FRAME CORNER CHAIR  SIDE FRAME CORNER CHAIR  BACK FRAME CORNER CHAIR  WOOD LEGS  TOP BIG TABLE  SEAT FRAME STOOL  BACK CUSHION  CORNER CUSHION  SEAT CUSHION BENCH 2  SEAT CUSHION CORNER | TOP SMALL TABLE 2PCS SEAT FRAME BENCH 2 2PCS BACK FRAME BENCH 2 2PCS SEAT FRAME CORNER CHAIR 1PCS SIDE FRAME CORNER CHAIR 1PCS BACK FRAME CORNER CHAIR 1PCS WOOD LEGS 12PCS TOP BIG TABLE 1PCS SEAT FRAME STOOL 2PCS BACK CUSHION 5PCS CORNER CUSHION 1PCS SEAT CUSHION BENCH 2 2PCS |