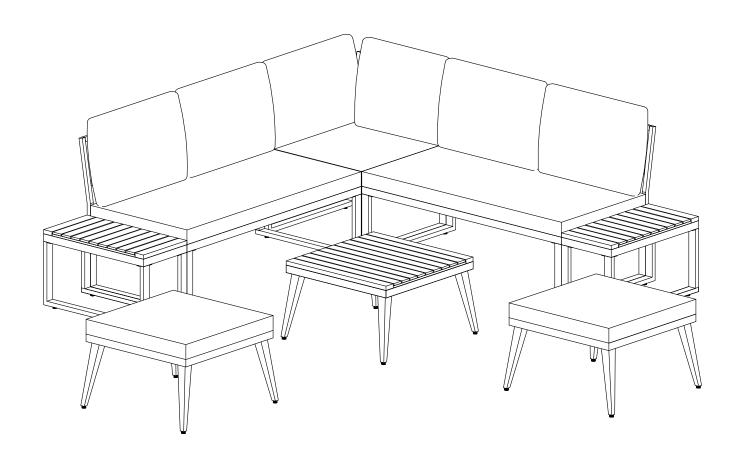

### PARTS LIST

| SQUARE LEG              | 10PCS                                                                                                                                                                                                                                                   |                                                                                                                                                                                                                                                                                      |
|-------------------------|---------------------------------------------------------------------------------------------------------------------------------------------------------------------------------------------------------------------------------------------------------|--------------------------------------------------------------------------------------------------------------------------------------------------------------------------------------------------------------------------------------------------------------------------------------|
| TOP SMALL TABLE         | 2PCS                                                                                                                                                                                                                                                    |                                                                                                                                                                                                                                                                                      |
| SEAT FRAME BENCH 2      | 2PCS                                                                                                                                                                                                                                                    |                                                                                                                                                                                                                                                                                      |
| BACK FRAME BENCH 2      | 2PCS                                                                                                                                                                                                                                                    |                                                                                                                                                                                                                                                                                      |
| SEAT FRAME CORNER CHAIR | 1PCS                                                                                                                                                                                                                                                    |                                                                                                                                                                                                                                                                                      |
| SIDE FRAME CORNER CHAIR | 1PCS                                                                                                                                                                                                                                                    |                                                                                                                                                                                                                                                                                      |
| BACK FRAME CORNER CHAIR | 1PCS                                                                                                                                                                                                                                                    |                                                                                                                                                                                                                                                                                      |
| WOOD LEGS               | 12PCS                                                                                                                                                                                                                                                   |                                                                                                                                                                                                                                                                                      |
| TOP BIG TABLE           | 1PCS                                                                                                                                                                                                                                                    |                                                                                                                                                                                                                                                                                      |
| SEAT FRAME STOOL        | 2PCS                                                                                                                                                                                                                                                    |                                                                                                                                                                                                                                                                                      |
| BACK CUSHION            | 5PCS                                                                                                                                                                                                                                                    |                                                                                                                                                                                                                                                                                      |
| CORNER CUSHION          | 1PCS                                                                                                                                                                                                                                                    |                                                                                                                                                                                                                                                                                      |
| SEAT CUSHION BENCH 2    | 2PCS                                                                                                                                                                                                                                                    |                                                                                                                                                                                                                                                                                      |
| SEAT CUSHION CORNER     | 1PCS                                                                                                                                                                                                                                                    |                                                                                                                                                                                                                                                                                      |
| SEAT CUSHION STOOL      | 2PCS                                                                                                                                                                                                                                                    |                                                                                                                                                                                                                                                                                      |
|                         | TOP SMALL TABLE  SEAT FRAME BENCH 2  BACK FRAME BENCH 2  SEAT FRAME CORNER CHAIR  SIDE FRAME CORNER CHAIR  BACK FRAME CORNER CHAIR  WOOD LEGS  TOP BIG TABLE  SEAT FRAME STOOL  BACK CUSHION  CORNER CUSHION  SEAT CUSHION BENCH 2  SEAT CUSHION CORNER | TOP SMALL TABLE 2PCS SEAT FRAME BENCH 2 2PCS BACK FRAME BENCH 2 2PCS SEAT FRAME CORNER CHAIR 1PCS SIDE FRAME CORNER CHAIR 1PCS BACK FRAME CORNER CHAIR 1PCS WOOD LEGS 12PCS TOP BIG TABLE 1PCS SEAT FRAME STOOL 2PCS BACK CUSHION 5PCS CORNER CUSHION 1PCS SEAT CUSHION BENCH 2 2PCS |