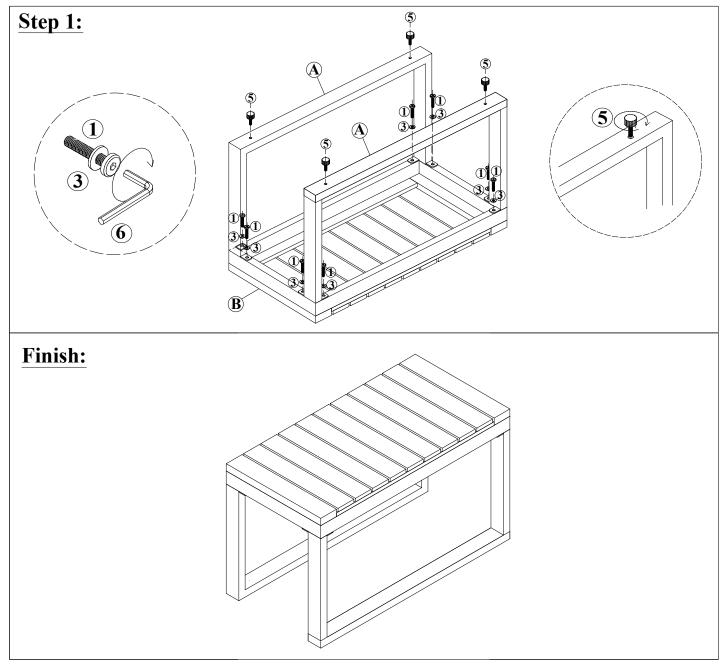

|
|                         | TOP SMALL TABLE  SEAT FRAME BENCH 2  BACK FRAME BENCH 2  SEAT FRAME CORNER CHAIR  SIDE FRAME CORNER CHAIR  BACK FRAME CORNER CHAIR  WOOD LEGS  TOP BIG TABLE  SEAT FRAME STOOL  BACK CUSHION  CORNER CUSHION  SEAT CUSHION BENCH 2  SEAT CUSHION CORNER | TOP SMALL TABLE 2PCS SEAT FRAME BENCH 2 2PCS BACK FRAME BENCH 2 2PCS SEAT FRAME CORNER CHAIR 1PCS SIDE FRAME CORNER CHAIR 1PCS BACK FRAME CORNER CHAIR 1PCS WOOD LEGS 12PCS TOP BIG TABLE 1PCS SEAT FRAME STOOL 2PCS BACK CUSHION 5PCS CORNER CUSHION 1PCS SEAT CUSHION BENCH 2 2PCS |

#### **HARDWARE LIST**





Note: Do not tighten bolts until all parts are connected







#### Note: Do not tighten bolts until all parts are connected







#### Note: Do not tighten bolts until all parts are connected







Note: Do not tighten bolts until all parts are connected







Note: Do not tighten bolts until all parts are connected











#### **MAINTENANCE AND CARE**

Protect your furniture from extreme weather conditions by moving it to a covered area. Alternatively, use furniture covers or traps for added protection.

Avoid dragging or placing heavy objects on the furniture to prevent potential damage.

Regularly inspect your furniture for signs of wear, loose strands, or damage. Address any issues promptly.

Hardware may loosen over time. Periodically check to make sure all connections are tight.Re-tighten if necessary.

Do not dispose of any packagin