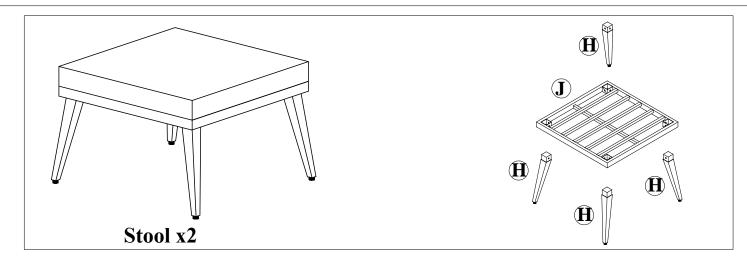

### PARTS LIST

| SQUARE LEG              | 10PCS                                                                                                                                                                                                                                                   |                                                                                                                                                                                                                                                                                      |
|-------------------------|---------------------------------------------------------------------------------------------------------------------------------------------------------------------------------------------------------------------------------------------------------|--------------------------------------------------------------------------------------------------------------------------------------------------------------------------------------------------------------------------------------------------------------------------------------|
| TOP SMALL TABLE         | 2PCS                                                                                                                                                                                                                                                    |                                                                                                                                                                                                                                                                                      |
| SEAT FRAME BENCH 2      | 2PCS                                                                                                                                                                                                                                                    |                                                                                                                                                                                                                                                                                      |
| BACK FRAME BENCH 2      | 2PCS                                                                                                                                                                                                                                                    |                                                                                                                                                                                                                                                                                      |
| SEAT FRAME CORNER CHAIR | 1PCS                                                                                                                                                                                                                                                    |                                                                                                                                                                                                                                                                                      |
| SIDE FRAME CORNER CHAIR | 1PCS                                                                                                                                                                                                                                                    |                                                                                                                                                                                                                                                                                      |
| BACK FRAME CORNER CHAIR | 1PCS                                                                                                                                                                                                                                                    |                                                                                                                                                                                                                                                                                      |
| WOOD LEGS               | 12PCS                                                                                                                                                                                                                                                   |                                                                                                                                                                                                                                                                                      |
| TOP BIG TABLE           | 1PCS                                                                                                                                                                                                                                                    |                                                                                                                                                                                                                                                                                      |
| SEAT FRAME STOOL        | 2PCS                                                                                                                                                                                                                                                    |                                                                                                                                                                                                                                                                                      |
| BACK CUSHION            | 5PCS                                                                                                                                                                                                                                                    |                                                                                                                                                                                                                                                                                      |
| CORNER CUSHION          | 1PCS                                                                                                                                                                                                                                                    |                                                                                                                                                                                                                                                                                      |
| SEAT CUSHION BENCH 2    | 2PCS                                                                                                                                                                                                                                                    |                                                                                                                                                                                                                                                                                      |
| SEAT CUSHION CORNER     | 1PCS                                                                                                                                                                                                                                                    |                                                                                                                                                                                                                                                                                      |
| SEAT CUSHION STOOL      | 2PCS                                                                                                                                                                                                                                                    |                                                                                                                                                                                                                                                                                      |
|                         | TOP SMALL TABLE  SEAT FRAME BENCH 2  BACK FRAME BENCH 2  SEAT FRAME CORNER CHAIR  SIDE FRAME CORNER CHAIR  BACK FRAME CORNER CHAIR  WOOD LEGS  TOP BIG TABLE  SEAT FRAME STOOL  BACK CUSHION  CORNER CUSHION  SEAT CUSHION BENCH 2  SEAT CUSHION CORNER | TOP SMALL TABLE 2PCS SEAT FRAME BENCH 2 2PCS BACK FRAME BENCH 2 2PCS SEAT FRAME CORNER CHAIR 1PCS SIDE FRAME CORNER CHAIR 1PCS BACK FRAME CORNER CHAIR 1PCS WOOD LEGS 12PCS TOP BIG TABLE 1PCS SEAT FRAME STOOL 2PCS BACK CUSHION 5PCS CORNER CUSHION 1PCS SEAT CUSHION BENCH 2 2PCS |