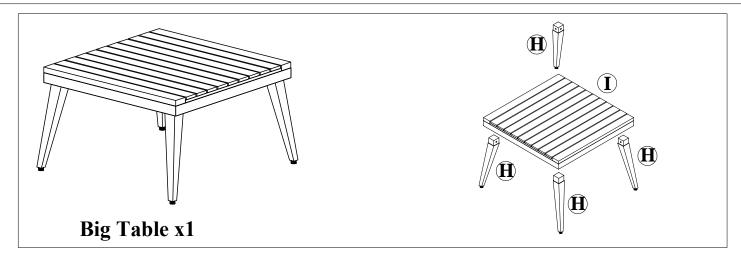

### PARTS LIST

| SQUARE LEG              | 10PCS                                                                                                                                                                                                                                                   |                                                                                                                                                                                                                                                                                      |
|-------------------------|---------------------------------------------------------------------------------------------------------------------------------------------------------------------------------------------------------------------------------------------------------|--------------------------------------------------------------------------------------------------------------------------------------------------------------------------------------------------------------------------------------------------------------------------------------|
| TOP SMALL TABLE         | 2PCS                                                                                                                                                                                                                                                    |                                                                                                                                                                                                                                                                                      |
| SEAT FRAME BENCH 2      | 2PCS                                                                                                                                                                                                                                                    |                                                                                                                                                                                                                                                                                      |
| BACK FRAME BENCH 2      | 2PCS                                                                                                                                                                                                                                                    |                                                                                                                                                                                                                                                                                      |
| SEAT FRAME CORNER CHAIR | 1PCS                                                                                                                                                                                                                                                    |                                                                                                                                                                                                                                                                                      |
| SIDE FRAME CORNER CHAIR | 1PCS                                                                                                                                                                                                                                                    |                                                                                                                                                                                                                                                                                      |
| BACK FRAME CORNER CHAIR | 1PCS                                                                                                                                                                                                                                                    |                                                                                                                                                                                                                                                                                      |
| WOOD LEGS               | 12PCS                                                                                                                                                                                                                                                   |                                                                                                                                                                                                                                                                                      |
| TOP BIG TABLE           | 1PCS                                                                                                                                                                                                                                                    |                                                                                                                                                                                                                                                                                      |
| SEAT FRAME STOOL        | 2PCS                                                                                                                                                                                                                                                    |                                                                                                                                                                                                                                                                                      |
| BACK CUSHION            | 5PCS                                                                                                                                                                                                                                                    |                                                                                                                                                                                                                                                                                      |
| CORNER CUSHION          | 1PCS                                                                                                                                                                                                                                                    |                                                                                                                                                                                                                                                                                      |
| SEAT CUSHION BENCH 2    | 2PCS                                                                                                                                                                                                                                                    |                                                                                                                                                                                                                                                                                      |
| SEAT CUSHION CORNER     | 1PCS                                                                                                                                                                                                                                                    |                                                                                                                                                                                                                                                                                      |
| SEAT CUSHION STOOL      | 2PCS                                                                                                                                                                                                                                                    |                                                                                                                                                                                                                                                                                      |
|                         | TOP SMALL TABLE  SEAT FRAME BENCH 2  BACK FRAME BENCH 2  SEAT FRAME CORNER CHAIR  SIDE FRAME CORNER CHAIR  BACK FRAME CORNER CHAIR  WOOD LEGS  TOP BIG TABLE  SEAT FRAME STOOL  BACK CUSHION  CORNER CUSHION  SEAT CUSHION BENCH 2  SEAT CUSHION CORNER | TOP SMALL TABLE 2PCS SEAT FRAME BENCH 2 2PCS BACK FRAME BENCH 2 2PCS SEAT FRAME CORNER CHAIR 1PCS SIDE FRAME CORNER CHAIR 1PCS BACK FRAME CORNER CHAIR 1PCS WOOD LEGS 12PCS TOP BIG TABLE 1PCS SEAT FRAME STOOL 2PCS BACK CUSHION 5PCS CORNER CUSHION 1PCS SEAT CUSHION BENCH 2 2PCS |