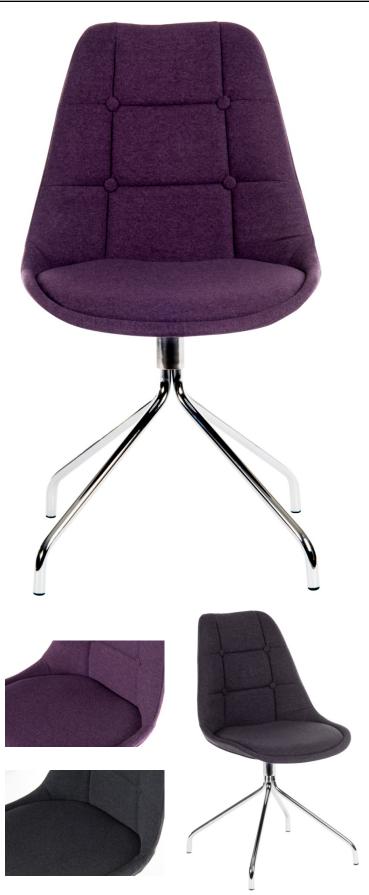

## **RECEPTION & BREAKOUT**

Use (General): N/A

Modern upholstered breakout chair

- Stylish bright chrome legs (fixed)
  - Soft "brushed" fabric
  - Boxed and sold in 2's

• Available from stock in plum or graphite

· Limited assembly required

| Seat Width (widest)          | 48 cm          |
|------------------------------|----------------|
| Seat Depth                   | 40 cm          |
| Seat Height                  | 45 cm          |
| Back Height                  | 42 cm          |
| Back Width (widest)          | 45 cm          |
| Overall Width (widest)       | 49 cm          |
| Carton Depth (for 2 chairs)  | 60 cm          |
| Carton Width (for 2 chairs)  | 60 cm          |
| Carton Height (for 2 chairs) | 52 cm          |
| Box Volume (for 2 chairs)    | 0.187 cbm      |
| Weight (gross/net) for 2     | 15.5 / 14.6 kg |