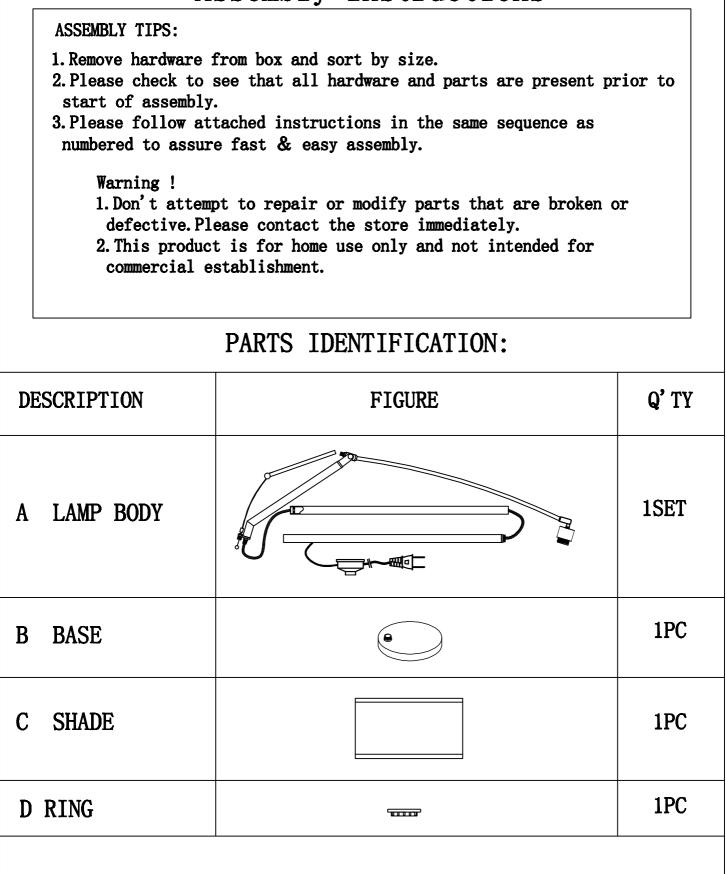

## ASSEMBLY INSTRUCTIONS

- 1. ATTACH THE TUBE A ONTO THE BASE AND TIGHTEN.
- 2. ATTACH THE TUBE B ONTO TUBE A AND TIGHTEN .
- 3. ATTACH THE TUBE C ONTO SOCKET ASSEMBLY AND 4. TIGHTEN .
- ATTACH THE SOCKET ASSEMBLY ONTO THE TUB B AND TIGHTEN .
- 5. ATTACH THE SHADE ONTO THE SOCKET ASSEMBLY WITH THE RING.
- 6. ONE HAND STRAIN THE BALL THEN THE OTHER DEPRESS THE COLUMN AND TENSE OR LOOSE THE BALL TO ADJUST SHADE HEIGHT