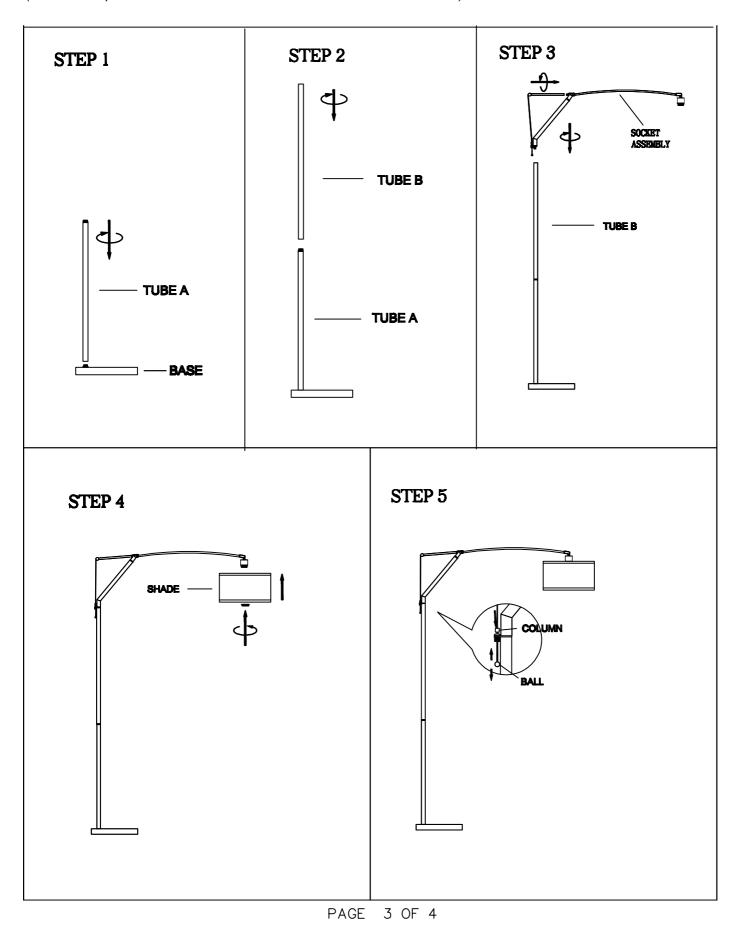

## ASSEMBLY INSTRUCTIONS

- 1. ATTACH THE TUBE A ONTO THE BASE AND TIGHTEN.
- 2. ATTACH THE TUBE B ONTO TUBE A AND TIGHTEN .
- 3. ATTACH THE TUBE C ONTO SOCKET ASSEMBLY AND 4. TIGHTEN .
- ATTACH THE SOCKET ASSEMBLY ONTO THE TUB B AND TIGHTEN .
- 5. ATTACH THE SHADE ONTO THE SOCKET ASSEMBLY WITH THE RING.
- 6. ONE HAND STRAIN THE BALL THEN THE OTHER DEPRESS THE COLUMN AND TENSE OR LOOSE THE BALL TO ADJUST SHADE HEIGHT