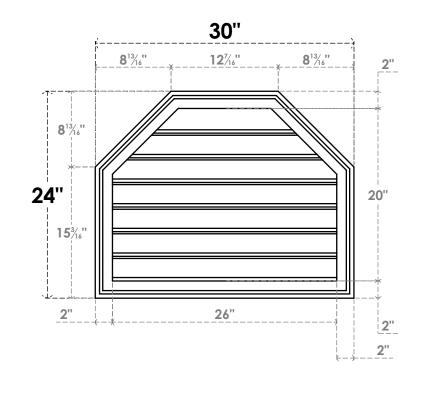

## GVPOT30X2402SF

30"W X 24"H OCTAGONAL TOP SURFACE MOUNT PVC GABLE VENT: FUNCTIONAL, W/ 2"W X 1-1/2"P BRICKMOULD FRAME

VENTING AREA: 35.67 SQ IN LOUVER HEIGHT: 27/8" LOUVER QTY: 7