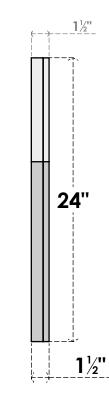

## GVPOT30X2402SF

30"W X 24"H OCTAGONAL TOP SURFACE MOUNT PVC GABLE VENT: FUNCTIONAL, W/ 2"W X 1-1/2"P BRICKMOULD FRAME

VENTING AREA: 35.67 SQ IN LOUVER HEIGHT: 27/8" LOUVER QTY: 7

## FRONT

SIDE

NOTES

1. INSTALLATION TO BE COMPLETED IN ACCORDANCE WITH MANUFACTURER'S SPECIFICATIONS. 2. DRAWING MAY NOT BE TO SCALE

3. THIS DRAWING IS INTENDED FOR DESIGN AND PLANNING PURPOSES ONLY.

A. ALL INFORMATION CONTAINED HEREIN WAS CURRENT AT THE TIME OF DEVELOPMENT BUT MUST BE REVIEWED AND APPROVED BY THE PRODUCT MANUFACTURER TO BE CONSIDERED ACCURATE.
ARCHITECTURAL GRADE PVC PRODUCTS ARE MADE FROM EXPANDED CELLULAR PVC AND COME NATURALLY WHITE BUT MAY BE