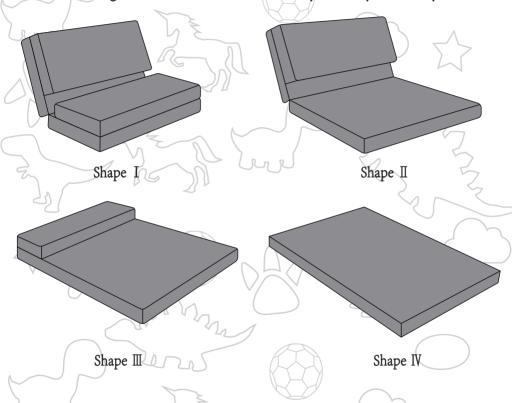

## With four different functions

Our sofa bed has four different functions, it can be used as a sofa, bed, and lounge to meet the various needs of you and your family.

Note: Due to long-term compression, the sofa bed will have wrinkles, but don't worry, the wrinkles will gradually disappear during use.