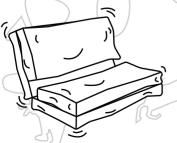

## Tear open the compression bag

You can tear open the compression bag by hand or with tools such as scissors. Please be careful not to damage the sofa bed.

## Leave the sofa bed for a while

After tearing open the compression bag, let the sofa bed stand for **48-72** hours to restore its original shape.

48-72 hours