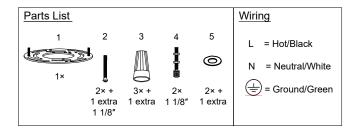

## **Installation Guide**

## **№ WARNING!**

Read these instructions carefully prior to installation.

- DO NOT touch the lamp directly at any time. Oil from your skin may damage the lamp. Use a soft cloth.
- DO NOT use with bulbs exceeding the recommended wattage.
- When used with incandescent bulbs, be careful about the lamp's heart. DO NOT touch it or place it near curtains or other combustible materials.
- ALWAYS cut ALL relevant power before installing a lighting fixture, and do not restore power to the line until the lamp has been FULLY installed.
- · Check for electric, gas, plumbing lines before drilling or consult a professional.







## **CONTACT US**