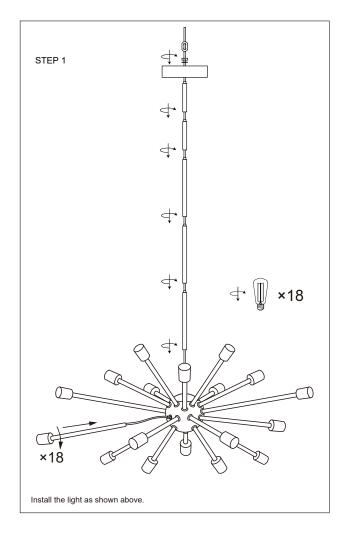

## **Installation Guide**

## **№ WARNING!**

Read these instructions carefully prior to installation.

- DO NOT touch the lamp directly at any time. Oil from your skin may damage the lamp. Use a soft cloth.
- DO NOT use with bulbs exceeding the recommended wattage.
- When used with incandescent bulbs, be careful about the lamp's heart. DO NOT touch it or place it near curtains or other combustible materials.
- ALWAYS cut ALL relevant power before installing a lighting fixture, and do not restore power to the line until the lamp has been FULLY installed.
- · Check for electric, gas, plumbing lines before drilling or consult a professional.







## **CONTACT US**