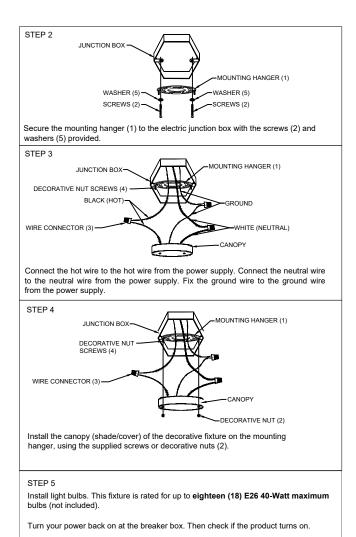

## **Installation Guide**

## **№ WARNING!**

Read these instructions carefully prior to installation.

- DO NOT touch the lamp directly at any time. Oil from your skin may damage the lamp. Use a soft cloth.
- DO NOT use with bulbs exceeding the recommended wattage.
- When used with incandescent bulbs, be careful about the lamp's heart. DO NOT touch it or place it near curtains or other combustible materials.
- ALWAYS cut ALL relevant power before installing a lighting fixture, and do not restore power to the line until the lamp has been FULLY installed.
- · Check for electric, gas, plumbing lines before drilling or consult a professional.







## **CONTACT US**