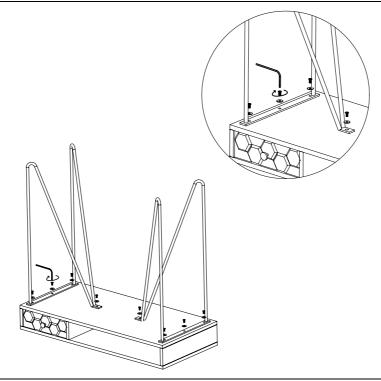

Estimated Assembly Time: 15 minutes.

Tools Required for Assembly (included): Allen Key

AND TAKE OUT LEGS AND HARDWARE

STEP1 OPEN THE ZIPPER ON THE INSIDE OF THE DRAWER | STEP2 PUT THE WASHERS (H2) ON THE ALLEN BOLT (H1) IN THE ORDER SHOWN | STEP3 INSERT ALLEN BOLT WITH WASHER INTO THE IN THE PICTURE

BOTTOM PANEL HOLE AS SHOWN AND TIGHTEN WITH ALLEN KEY(H3).

STEP 4 PLACE THE MARBLE (C) GENTLY AS SHOWN.

The legs and hardware are located under the drawer