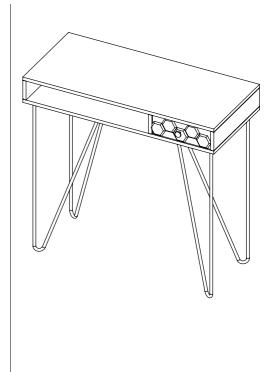

## Part List and Hardware List

| PIECE                                              | DESCRIPTION     | PICTURE | QUANTITY |                                                                                                |
|----------------------------------------------------|-----------------|---------|----------|------------------------------------------------------------------------------------------------|
| Α                                                  | TOP PART        |         | 1X       | Item# DSK9002A  Product dimensions: 34.6"W* 15.7"D* 29.9"H  ••• WARNING •••                    |
| В                                                  | Leg             |         | 2X       | Weight Capacity - 110 LBS  Warning : Do not stand on Desk  Warning : Do not over torque nolts. |
| HW1                                                | ALLEN BOLT 16X6 |         | 8X       |                                                                                                |
| HW2                                                | WASHER 16X8     |         | 8X       |                                                                                                |
| HW3                                                | Allen key 4 mm  |         | 1X       |                                                                                                |
| The legs and hardware are located under the drawer |                 |         |          |                                                                                                |