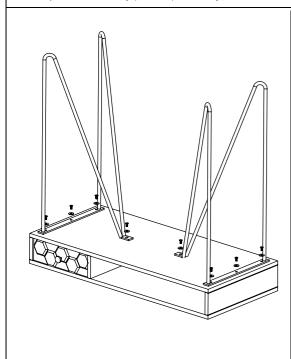

Estimated Assembly Time: 15 minutes.

Tools Required for Assembly (included): Allen Key

AND TAKE OUT LEGS AND HARDWARE

STEP1 OPEN THE ZIPPER ON THE INSIDE OF THE DRAWER | STEP2 PUT THE WASHERS (H2) ON THE ALLEN BOLT (H1) IN THE ORDER SHOWN | STEP3 INSERT ALLEN BOLT WITH WASHER INTO THE IN THE PICTURE

BOTTOM PANEL HOLE AS SHOWN AND TIGHTEN WITH ALLEN KEY(H3).

STEP 4 PLACE THE MARBLE (C) GENTLY AS SHOWN.

The legs and hardware are located under the drawer