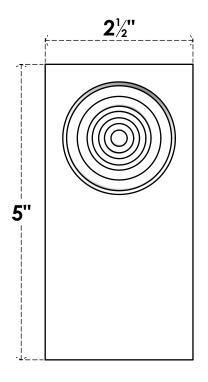

## PBP025X050X100FOS02

2 1/2"W X 5"H X 1"P STANDARD FOSTER BULLSEYE PLINTH BLOCK WITH SQUARE EDGE, ARCHITECTURAL GRADE PVC

**FRONT** 

SIDE

EKENA MILLWORK 2300 WEST MAIN ST. CLARKSVILLE, TX 75426 TOLL FREE: 866-607-0453 WWW.EKENAMILLWORK.COM