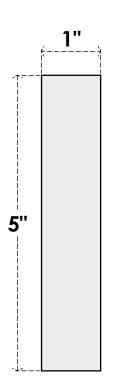

## PBP025X050X100FOS02

2 1/2"W X 5"H X 1"P STANDARD FOSTER BULLSEYE PLINTH BLOCK WITH SQUARE EDGE, ARCHITECTURAL GRADE PVC

**FRONT** 

SIDE

EKENA MILLWORK 2300 WEST MAIN ST. CLARKSVILLE, TX 75426 TOLL FREE: 866-607-0453 WWW.EKENAMILLWORK.COM