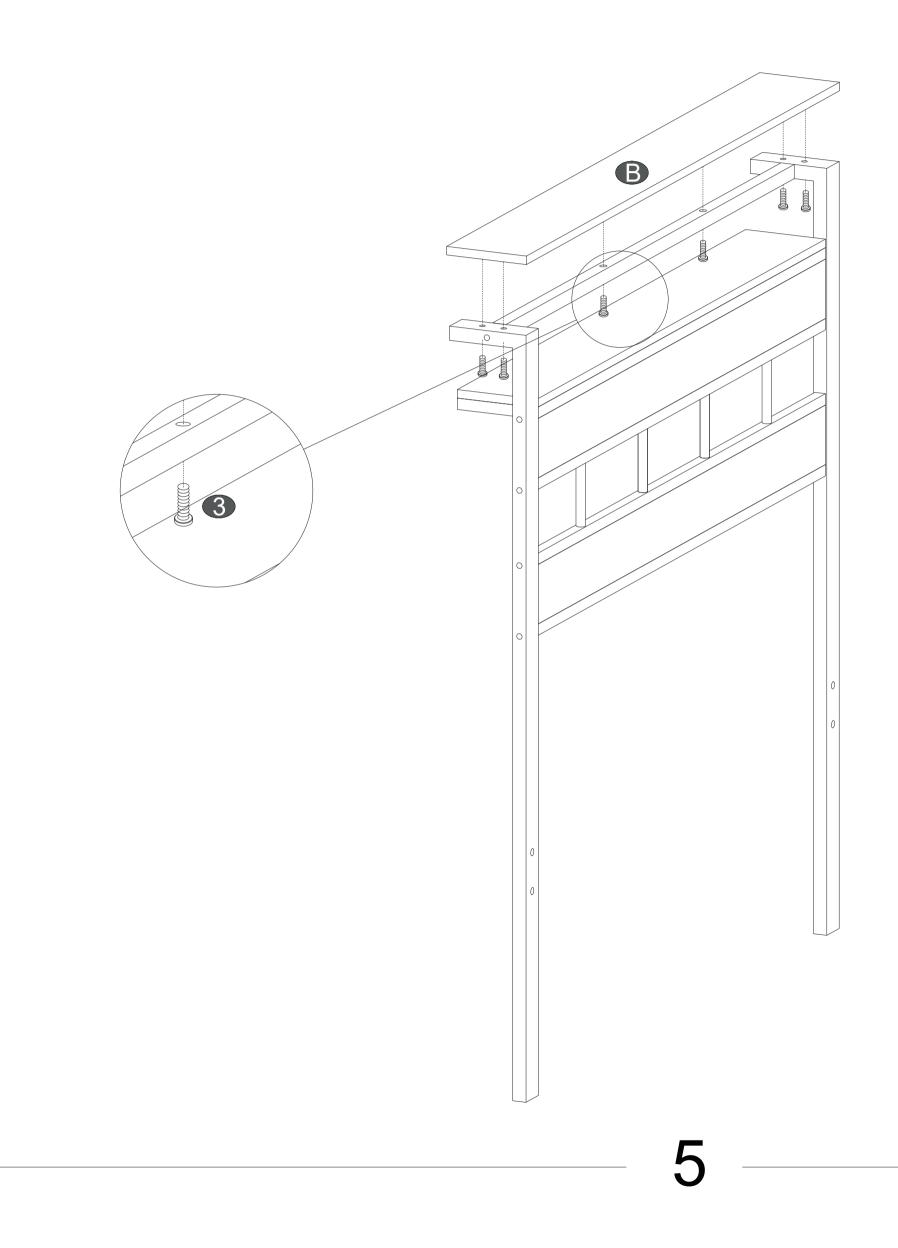

tion would be easier if completed by two people.



# Accessories



# Accessories





Install the charging station 10 on the wooden board D with screws 11.



1







Secure the metal tube  $\mathbb{C}$ , metal frame  $\mathbb{D}$ , wooden platform  $\mathbb{D}$  and wood board  $\mathbb{D}$  between the frame  $\mathbb{A}$ with screws (2).



2

Please tighten the bolts to 80% first, and tighten all bolts 100% after all parts are assembled.







Fix the wood board (K) on the metal platform (from back) with screws (5)And fix the metal frame  $\bigcirc$  on the wooden platform  $\bigcirc$  with screws  $\bigcirc$ 







# Install the light strip 9-1 on the back of the wood top board B Installing the light strip









## Secure the wood top board B on the metal frame with screws 3







3×6pcs

























## 1-Year Warranty

We guarantee your product is free from defects in product material and work manship for one(1)year starting from the date of purchase during normal use of household conditions. If your appliance fails within the limited warranty period, we will arrange a new replacement free of charge, and cover all the shipping costs.

## Quick Response within 24 Hours

If you are still unable to resolve the issue you are experiencing, please contact us immediately at our support email:Support@furnulem.com. It doesn't matter if the product has been installed, our customer support team will respond within 24 hours and assist you quickly and efficiently. The most efficient way to confirm your problem with us is to attach a video or picture illustrati