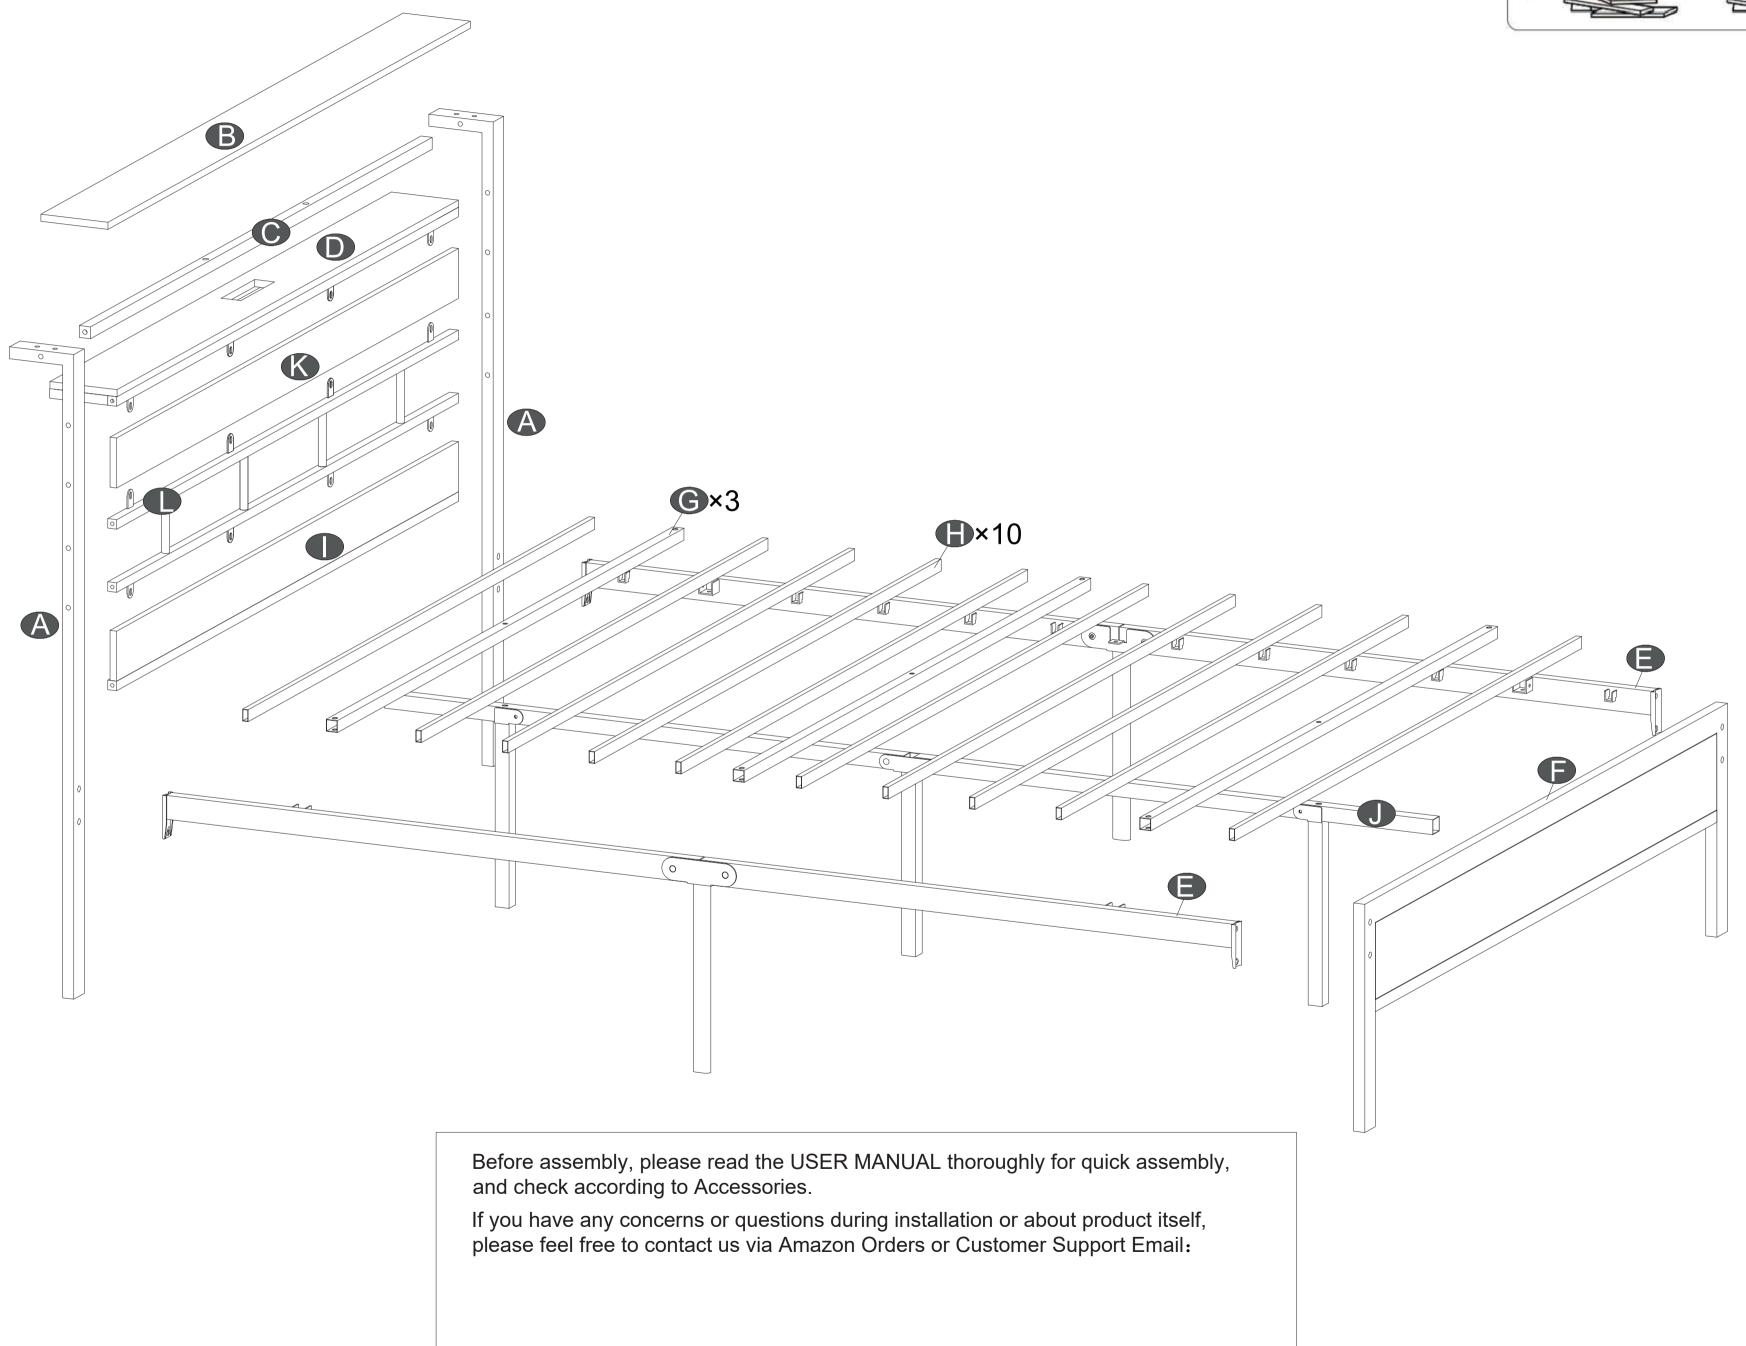

# **Disassembly Diagram**

The installation would be easier if completed by two people.

# Accessories

# Accessories

Install the charging station 10 on the wooden board D with screws 11.

1

Secure the metal tube  $\mathbb{C}$ , metal frame  $\mathbb{D}$ , wooden platform  $\mathbb{D}$  and wood board  $\mathbb{D}$  between the frame  $\mathbb{A}$ with screws (2).

2

Please tighten the bolts to 80% first, and tighten all bolts 100% after all parts are assembled.

Fix the wood board (K) on the metal platform (from back) with screws (5)And fix the metal frame  $\bigcirc$  on the wooden platform  $\bigcirc$  with screws  $\bigcirc$ 

# Install the light strip 9-1 on the back of the wood top board B Installing the light strip

## Secure the wood top board B on the metal frame with screws 3

3×6pcs