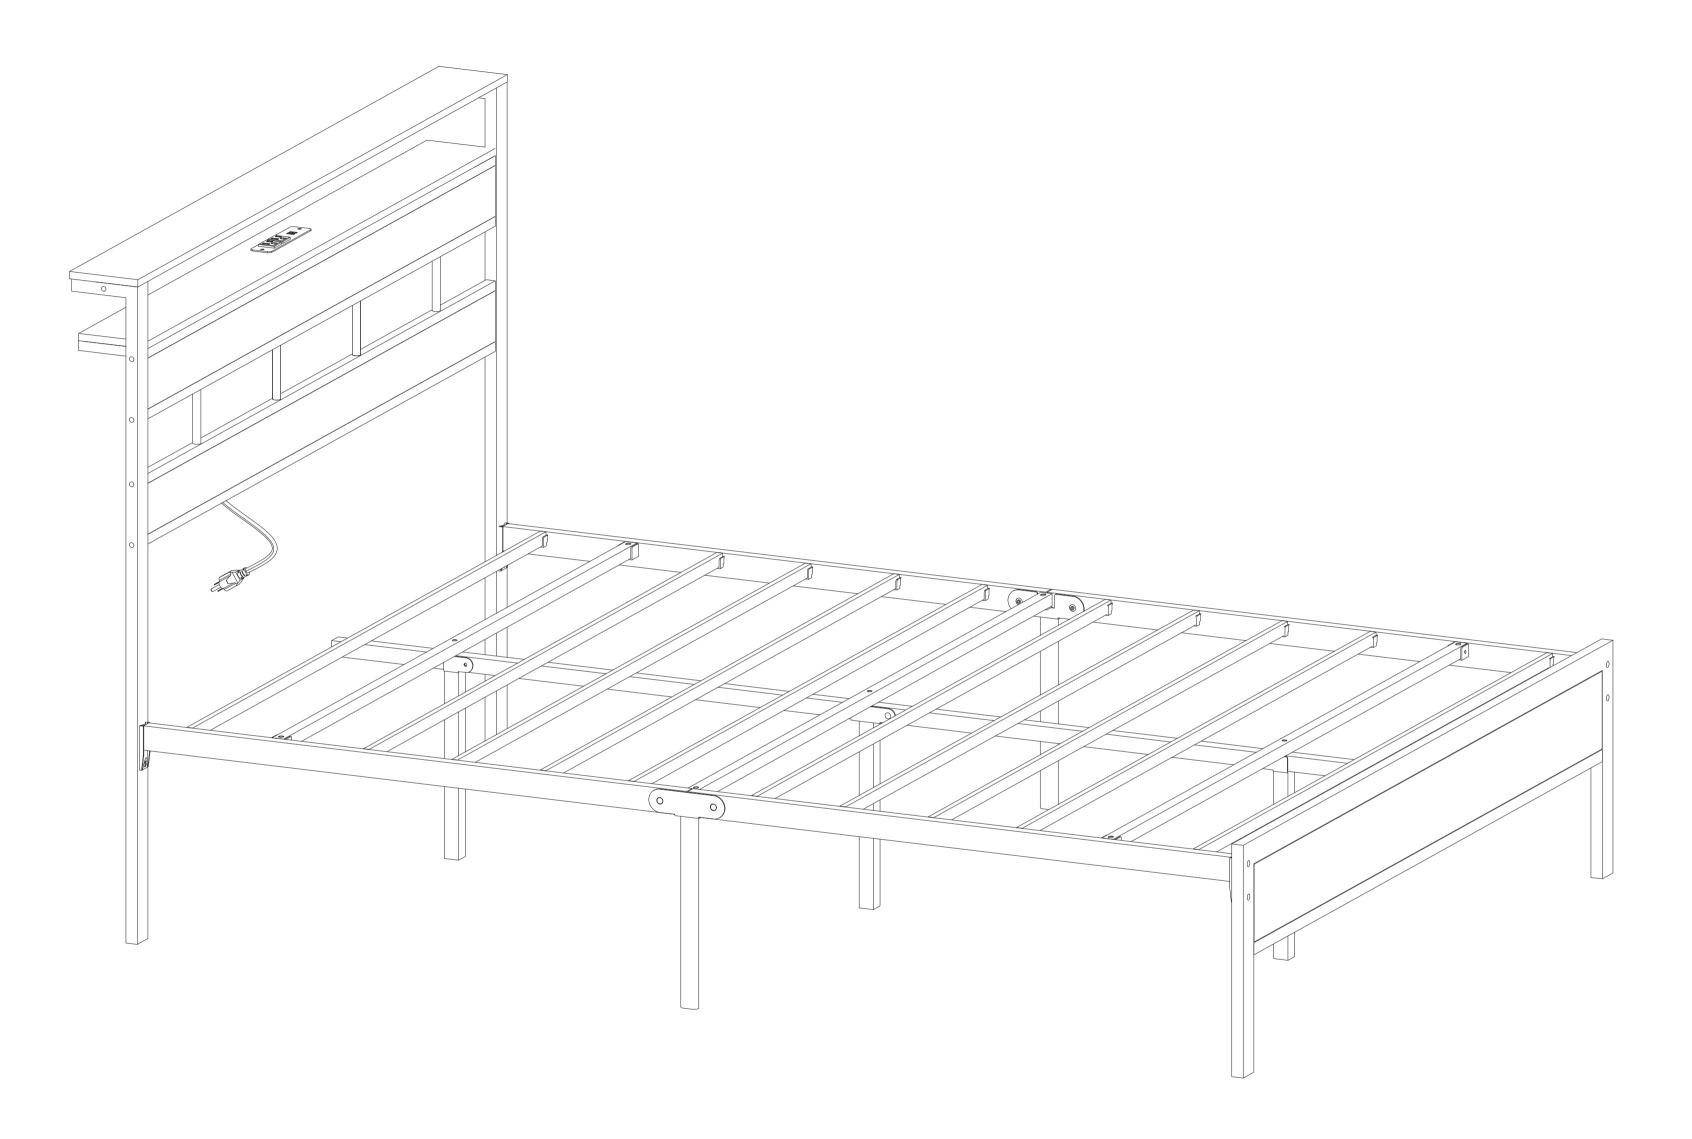

# Bed Frame with LED lights User Manual

# **Disassembly Diagram**



The installation would be easier if completed by two people.



# Accessories



# Accessories





Install the charging station 10 on the wooden board D with screws 11.



1







Secure the metal tube  $\mathbb{C}$ , metal frame  $\mathbb{D}$ , wooden platform  $\mathbb{D}$  and wood board  $\mathbb{D}$  between the frame  $\mathbb{A}$ with screws (2).



2

Please tighten the bolts to 80% first, and tighten all bolts 100% after all parts are assembled.







Fix the wood board (K) on the metal platform (from back) with screws (5)And fix the metal frame  $\bigcirc$  on the wooden platform  $\bigcirc$  with screws  $\bigcirc$ 







# Install the light strip 9-1 on the back of the wood top board B Installing the li