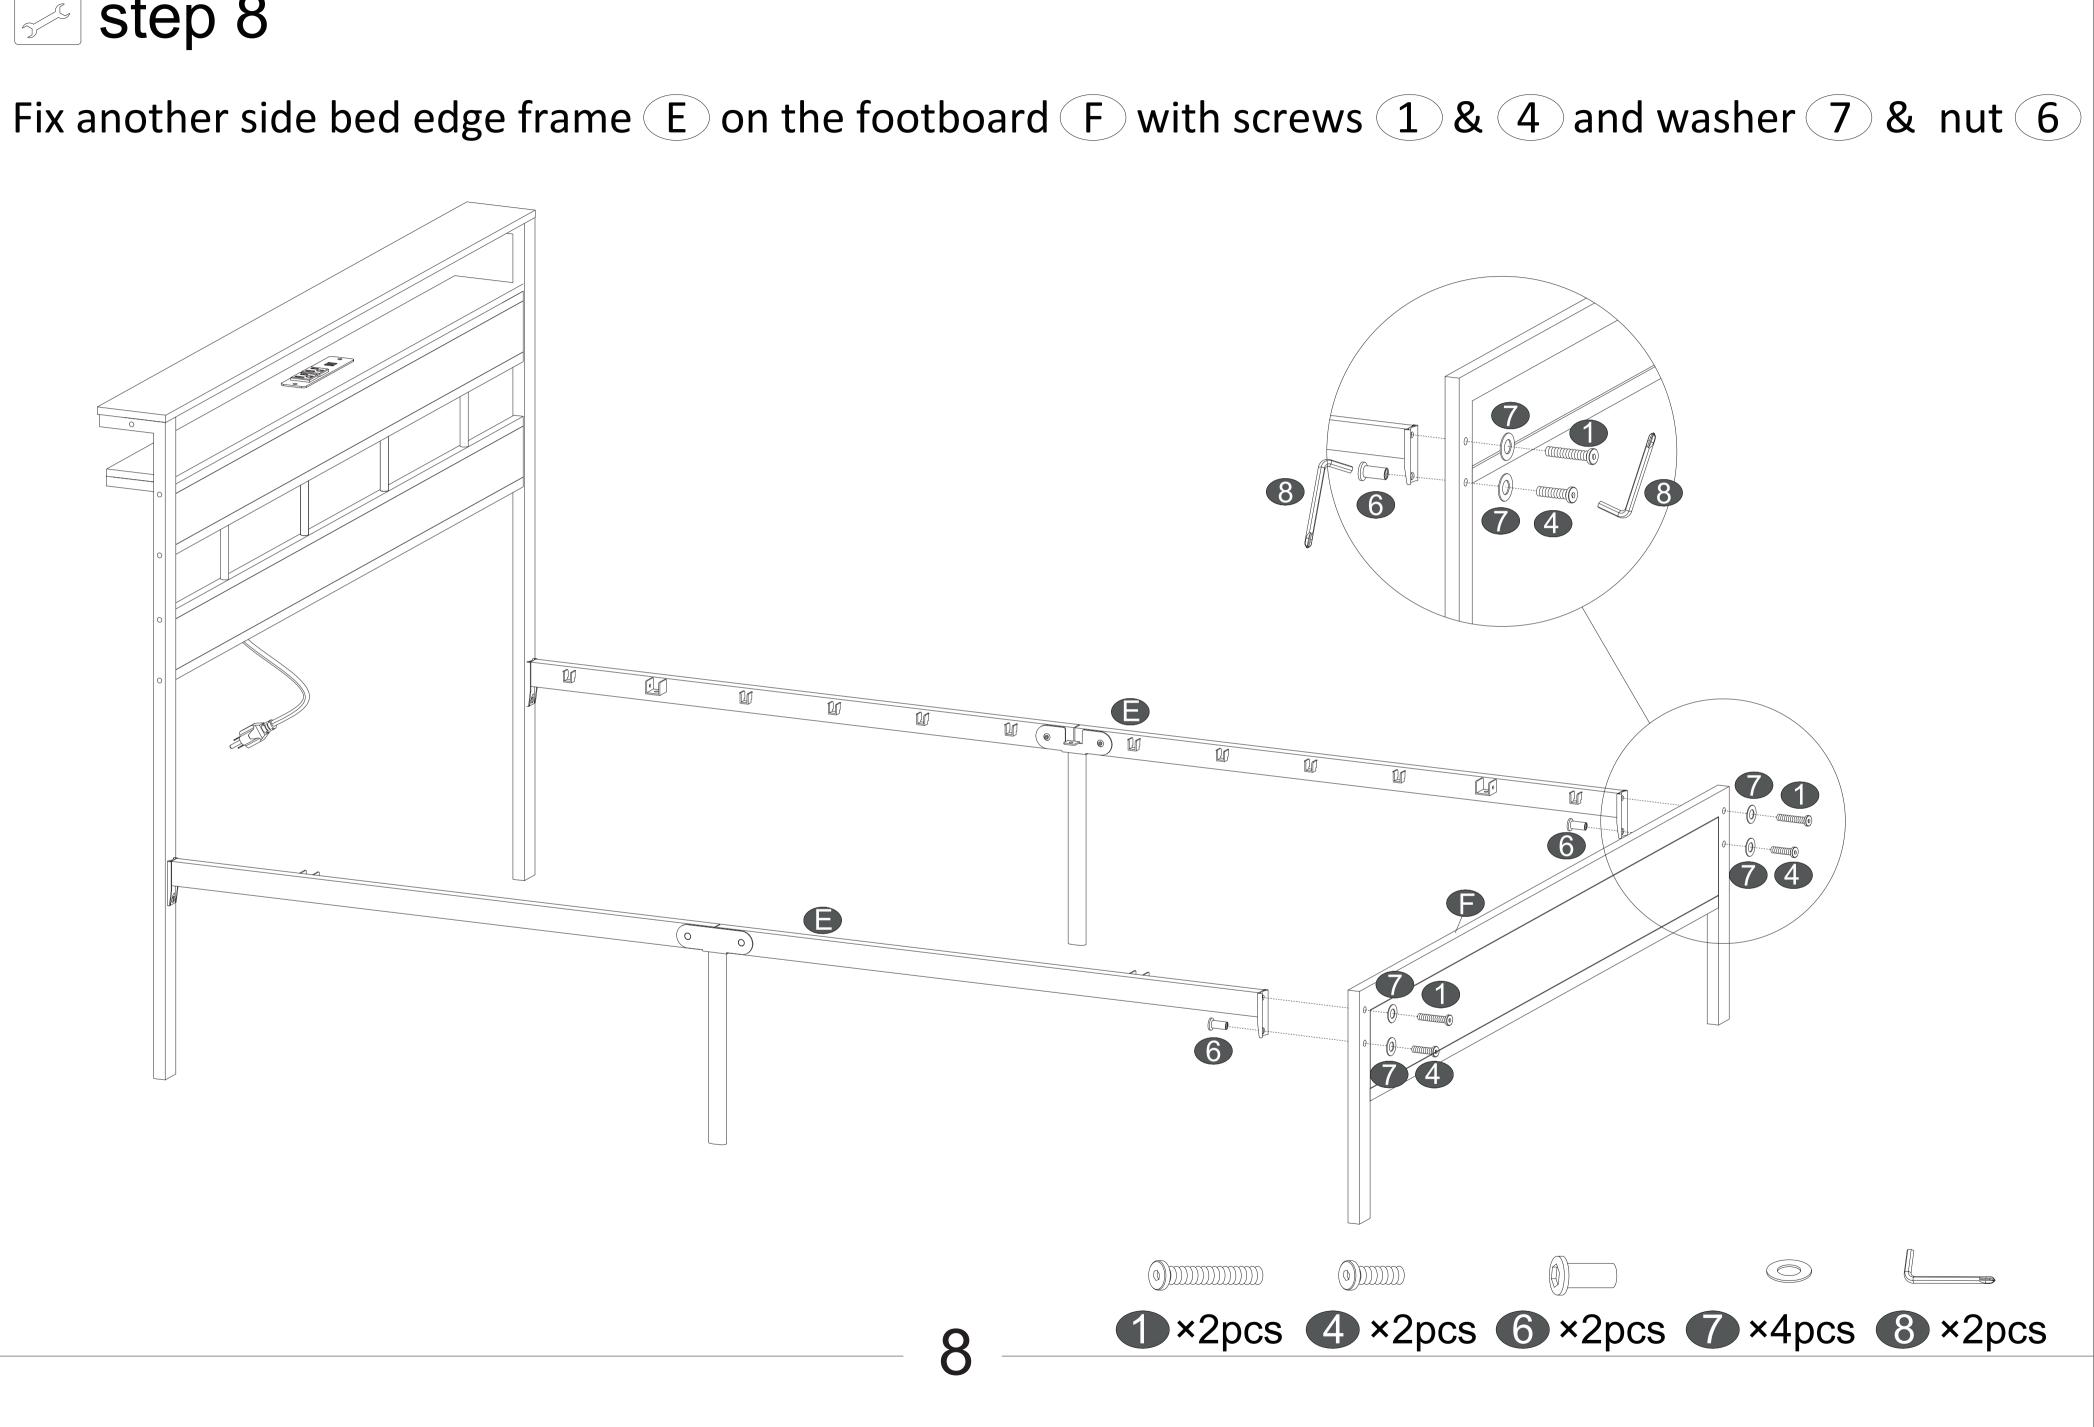

# Accessories

Install the charging station 10 on the wooden board D with screws 11.

1

Secure the metal tube  $\mathbb{C}$ , metal frame  $\mathbb{D}$ , wooden platform  $\mathbb{D}$  and wood board  $\mathbb{D}$  between the frame  $\mathbb{A}$ with screws (2).

2

Please tighten the bolts to 80% first, and tighten all bolts 100% after all parts are assembled.

Fix the wood board (K) on the metal platform (from back) with screws (5)And fix the metal frame  $\bigcirc$  on the wooden platform  $\bigcirc$  with screws  $\bigcirc$ 