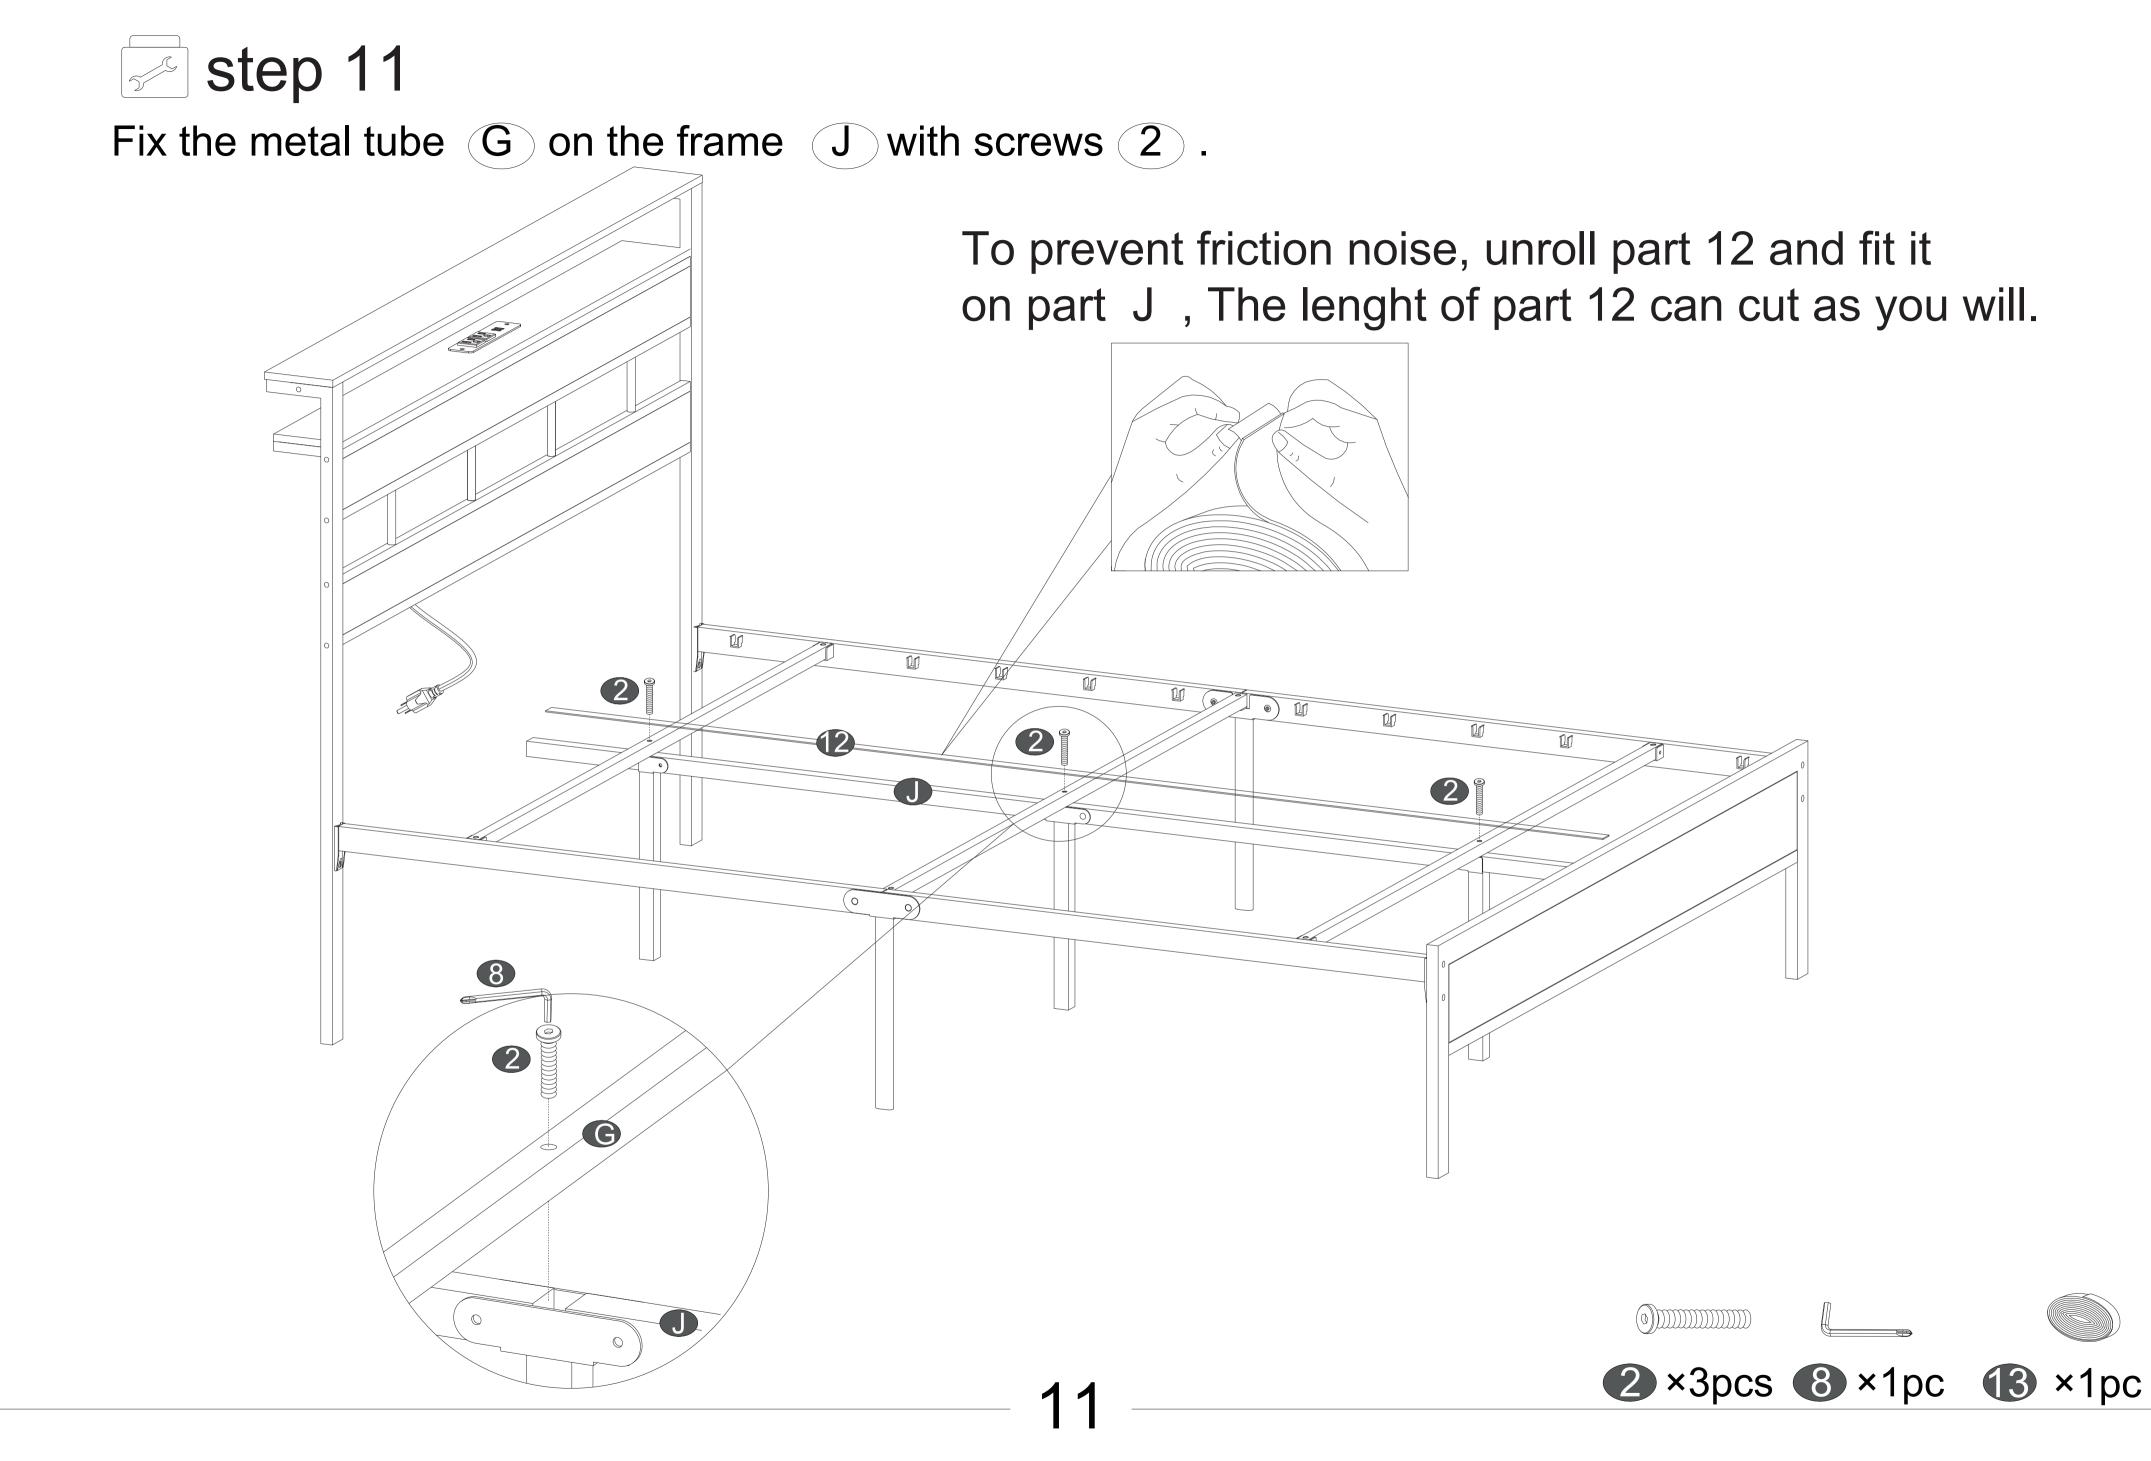

leted by two people.



# Accessories



# Accessories





Install the charging station 10 on the wooden board D with screws 11.



1







Secure the metal tube  $\mathbb{C}$ , metal frame  $\mathbb{D}$ , wooden platform  $\mathbb{D}$  and wood board  $\mathbb{D}$  between the frame  $\mathbb{A}$ with screws (2).



2

Please tighten the bolts to 80% first, and tighten all bolts 100% after all parts are assembled.







Fix the wood board (K) on the metal platform (from back) with screws (5)And fix the metal frame  $\bigcirc$  on the wooden platform  $\bigcirc$  with screws  $\bigcirc$ 







# Install the light strip 9-1 on the back of the wood top board B Installing the light strip









## Secure the wood top board B on the metal frame with screws 3







3×6pcs

























## 1-Year Warranty

We guarantee your product is free from defects in product material and work manship for one(1)year starting from the date of purchase during normal use of household conditions. If your appliance fails within the limited warranty period, we will arrange a new replacement free of charge, and cover all the shipping costs.

## Quick Response within 24 Hours

If you are still unable to resolve the issue you are experiencing, please contact us immediately at our support email:Support@furnulem.com. It doesn't matter if the product has been installed, our customer support team will respond within 24 hours and assist you quickly and efficiently. The most efficient way to confirm your problem with us is to attach a video or picture illustrating your product issue.

## P