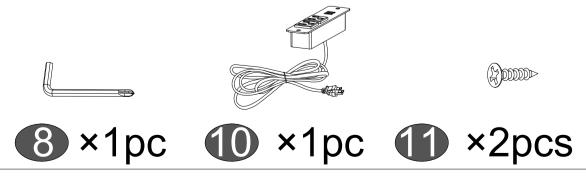

# Accessories

Install the charging station 10 on the wooden board D with screws 11.

1

Secure the metal tube  $\mathbb{C}$ , metal frame  $\mathbb{D}$ , wooden platform  $\mathbb{D}$  and wood board  $\mathbb{D}$  between the frame  $\mathbb{A}$ with screws (2).