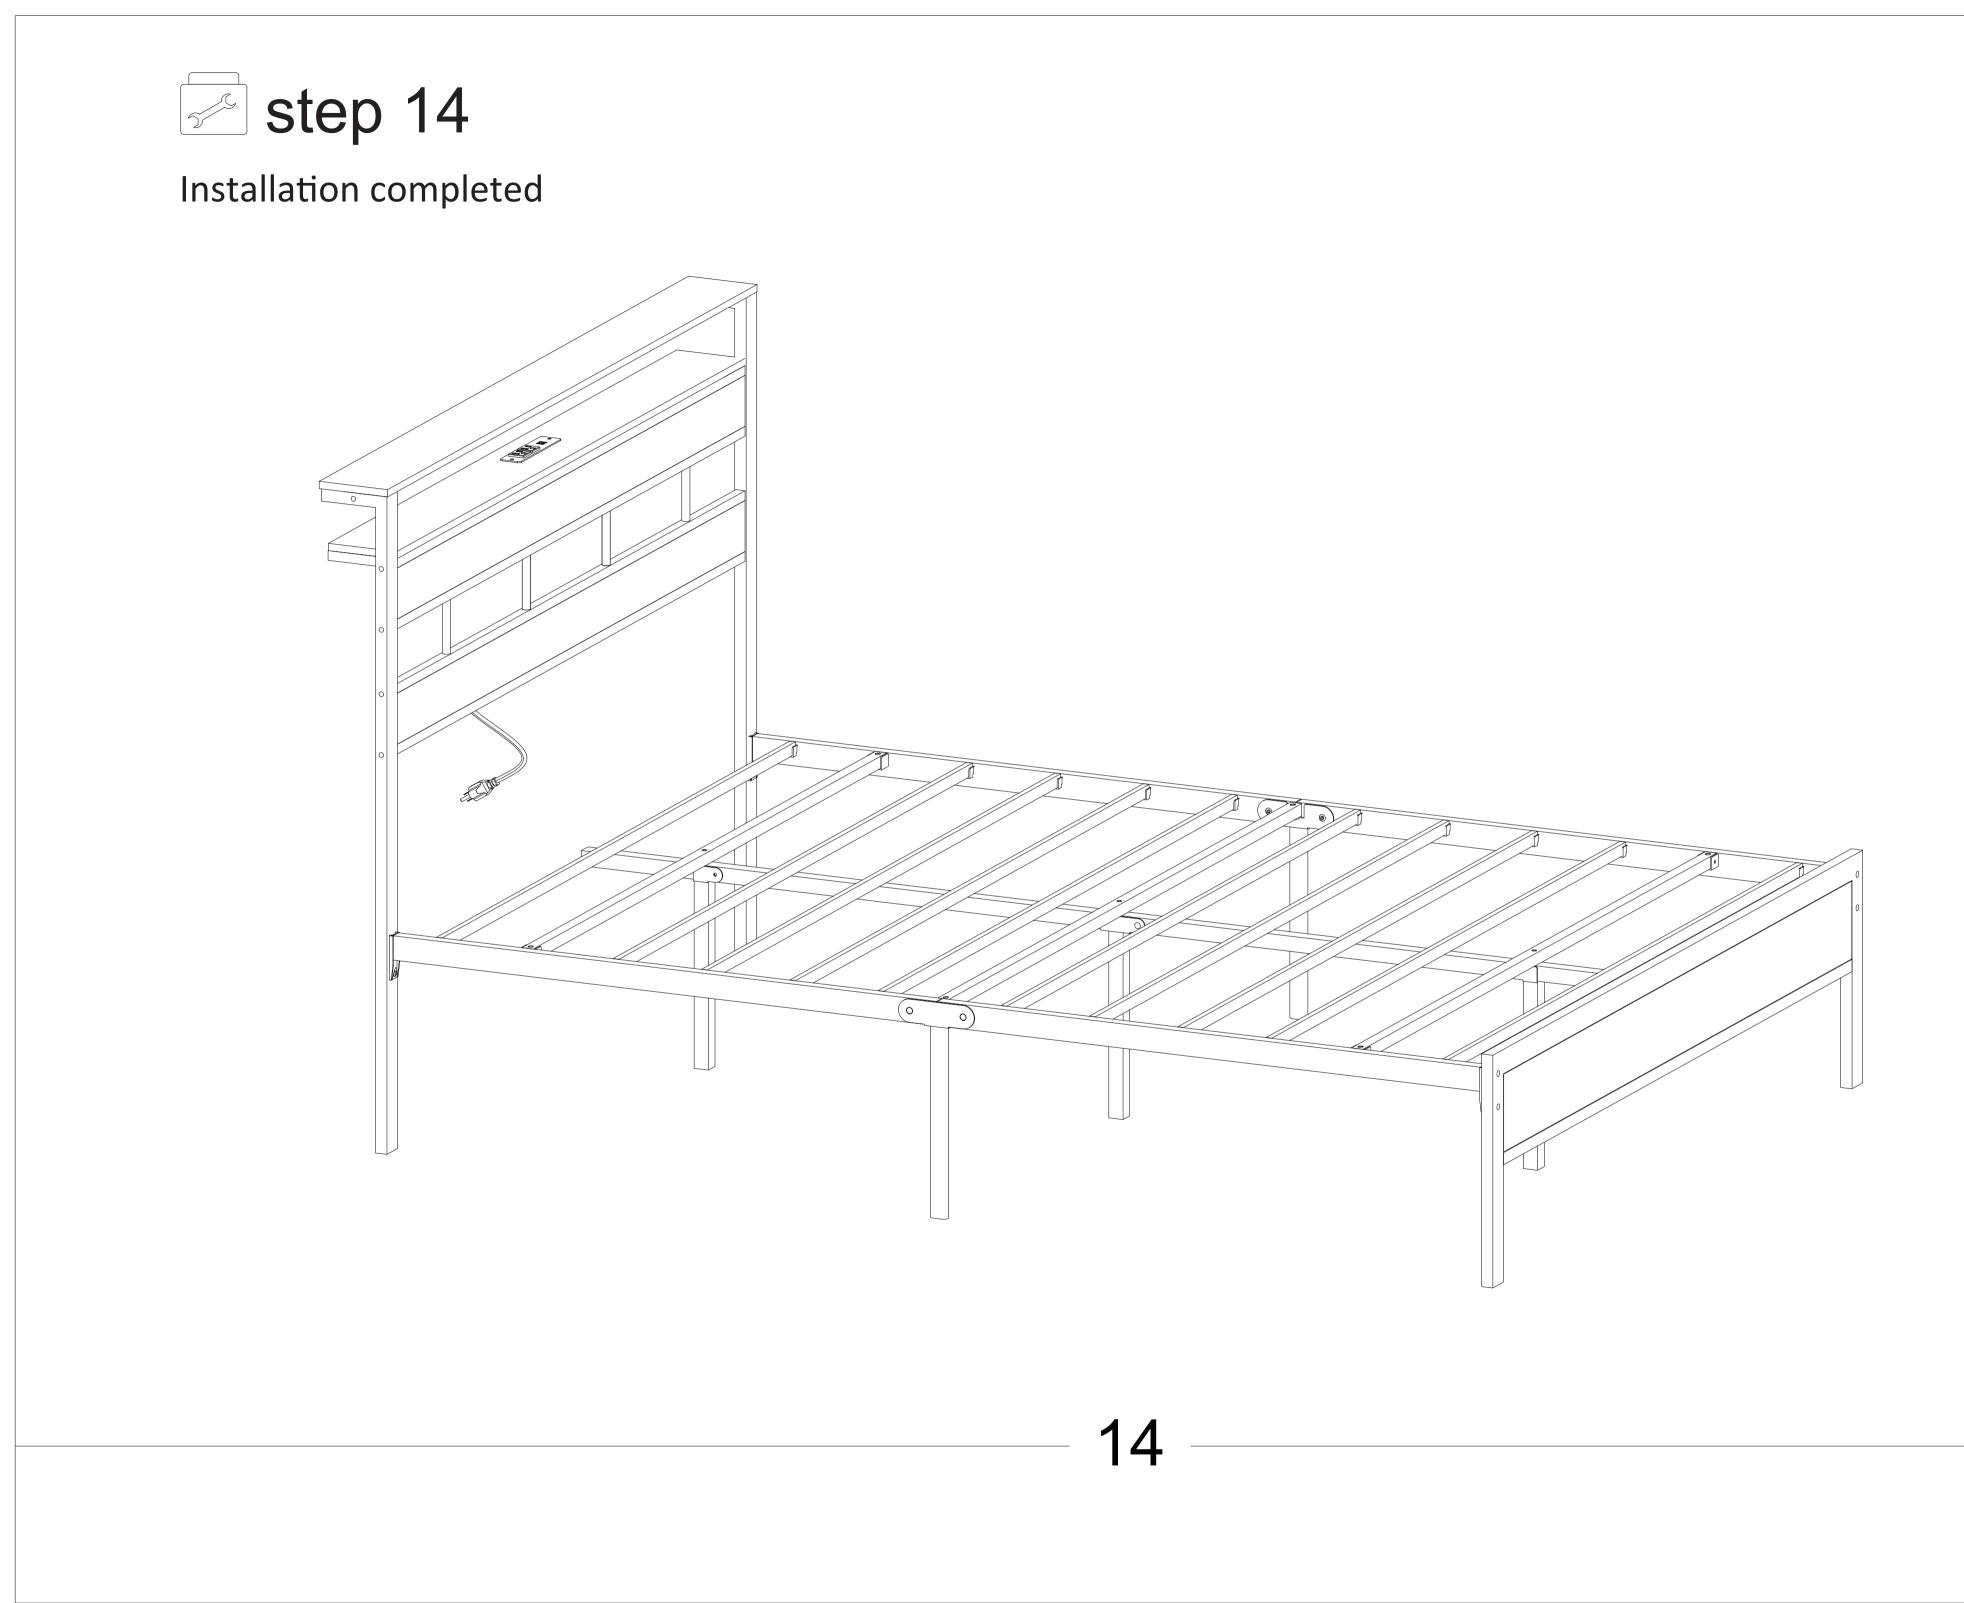

two people.



# Accessories



# Accessories





Install the charging station 10 on the wooden board D with screws 11.



1







Secure the metal tube  $\mathbb{C}$ , metal frame  $\mathbb{D}$ , wooden platform  $\mathbb{D}$  and wood board  $\mathbb{D}$  between the frame  $\mathbb{A}$ with screws (2).



2

Please tighten the bolts to 80% first, and tighten all bolts 100% after all parts are assembled.







Fix the wood board (K) on the metal platform (from back) with screws (5)And fix the metal frame  $\bigcirc$  on the wooden platform  $\bigcirc$  with screws  $\bigcirc$ 







# Install the light strip 9-1 on the back of the wood top board B Installing the light strip









## Secure the wood top board B on the metal frame with screws 3







3×6pcs

























## 1-Year Warranty

We guarantee your product is free from defects in product material and work manship for one(1)year starting from the date of purchase during normal use of household conditions. If your appliance fails within the limited warranty period, we will arrange a new replacement free of charge, and cover all the shipping costs.

## Quick Response within 24 Hours

If you are still unable to resolve the issue you are experiencing, please contact us immediately at our support email:Support@furnulem.com. It doesn't matter if the product has been installed, our customer support team will respond within 24 hours and assist you quickly and efficiently. The most efficient way to confirm your problem with us is to attach a video or picture illustrating your product issue.

## Problems