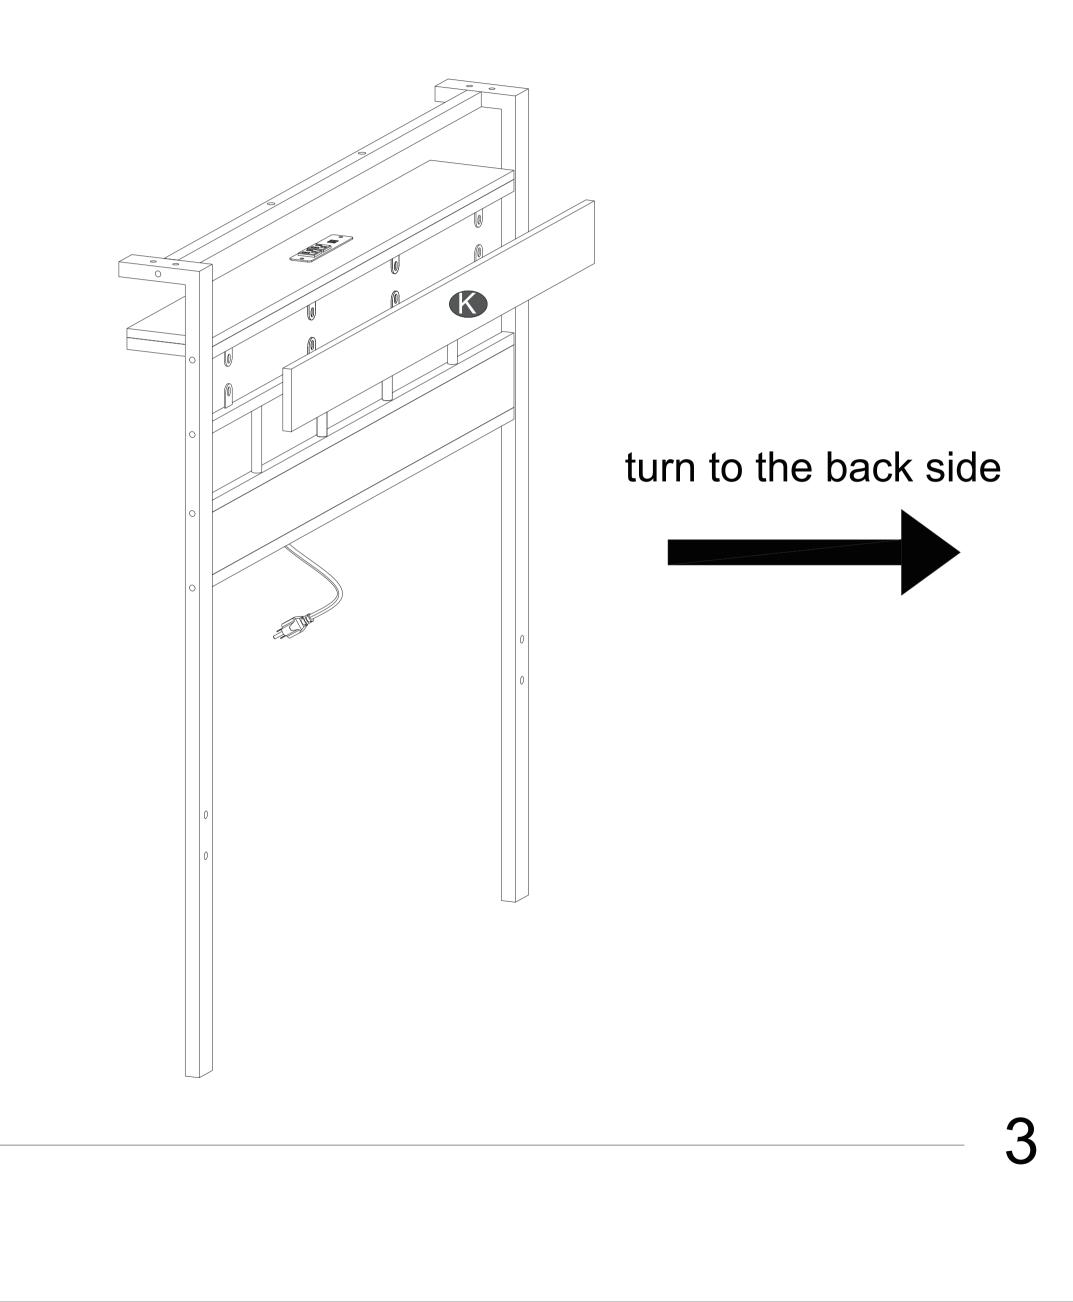

# **Disassembly Diagram**

The installation would be easier if completed by two people.