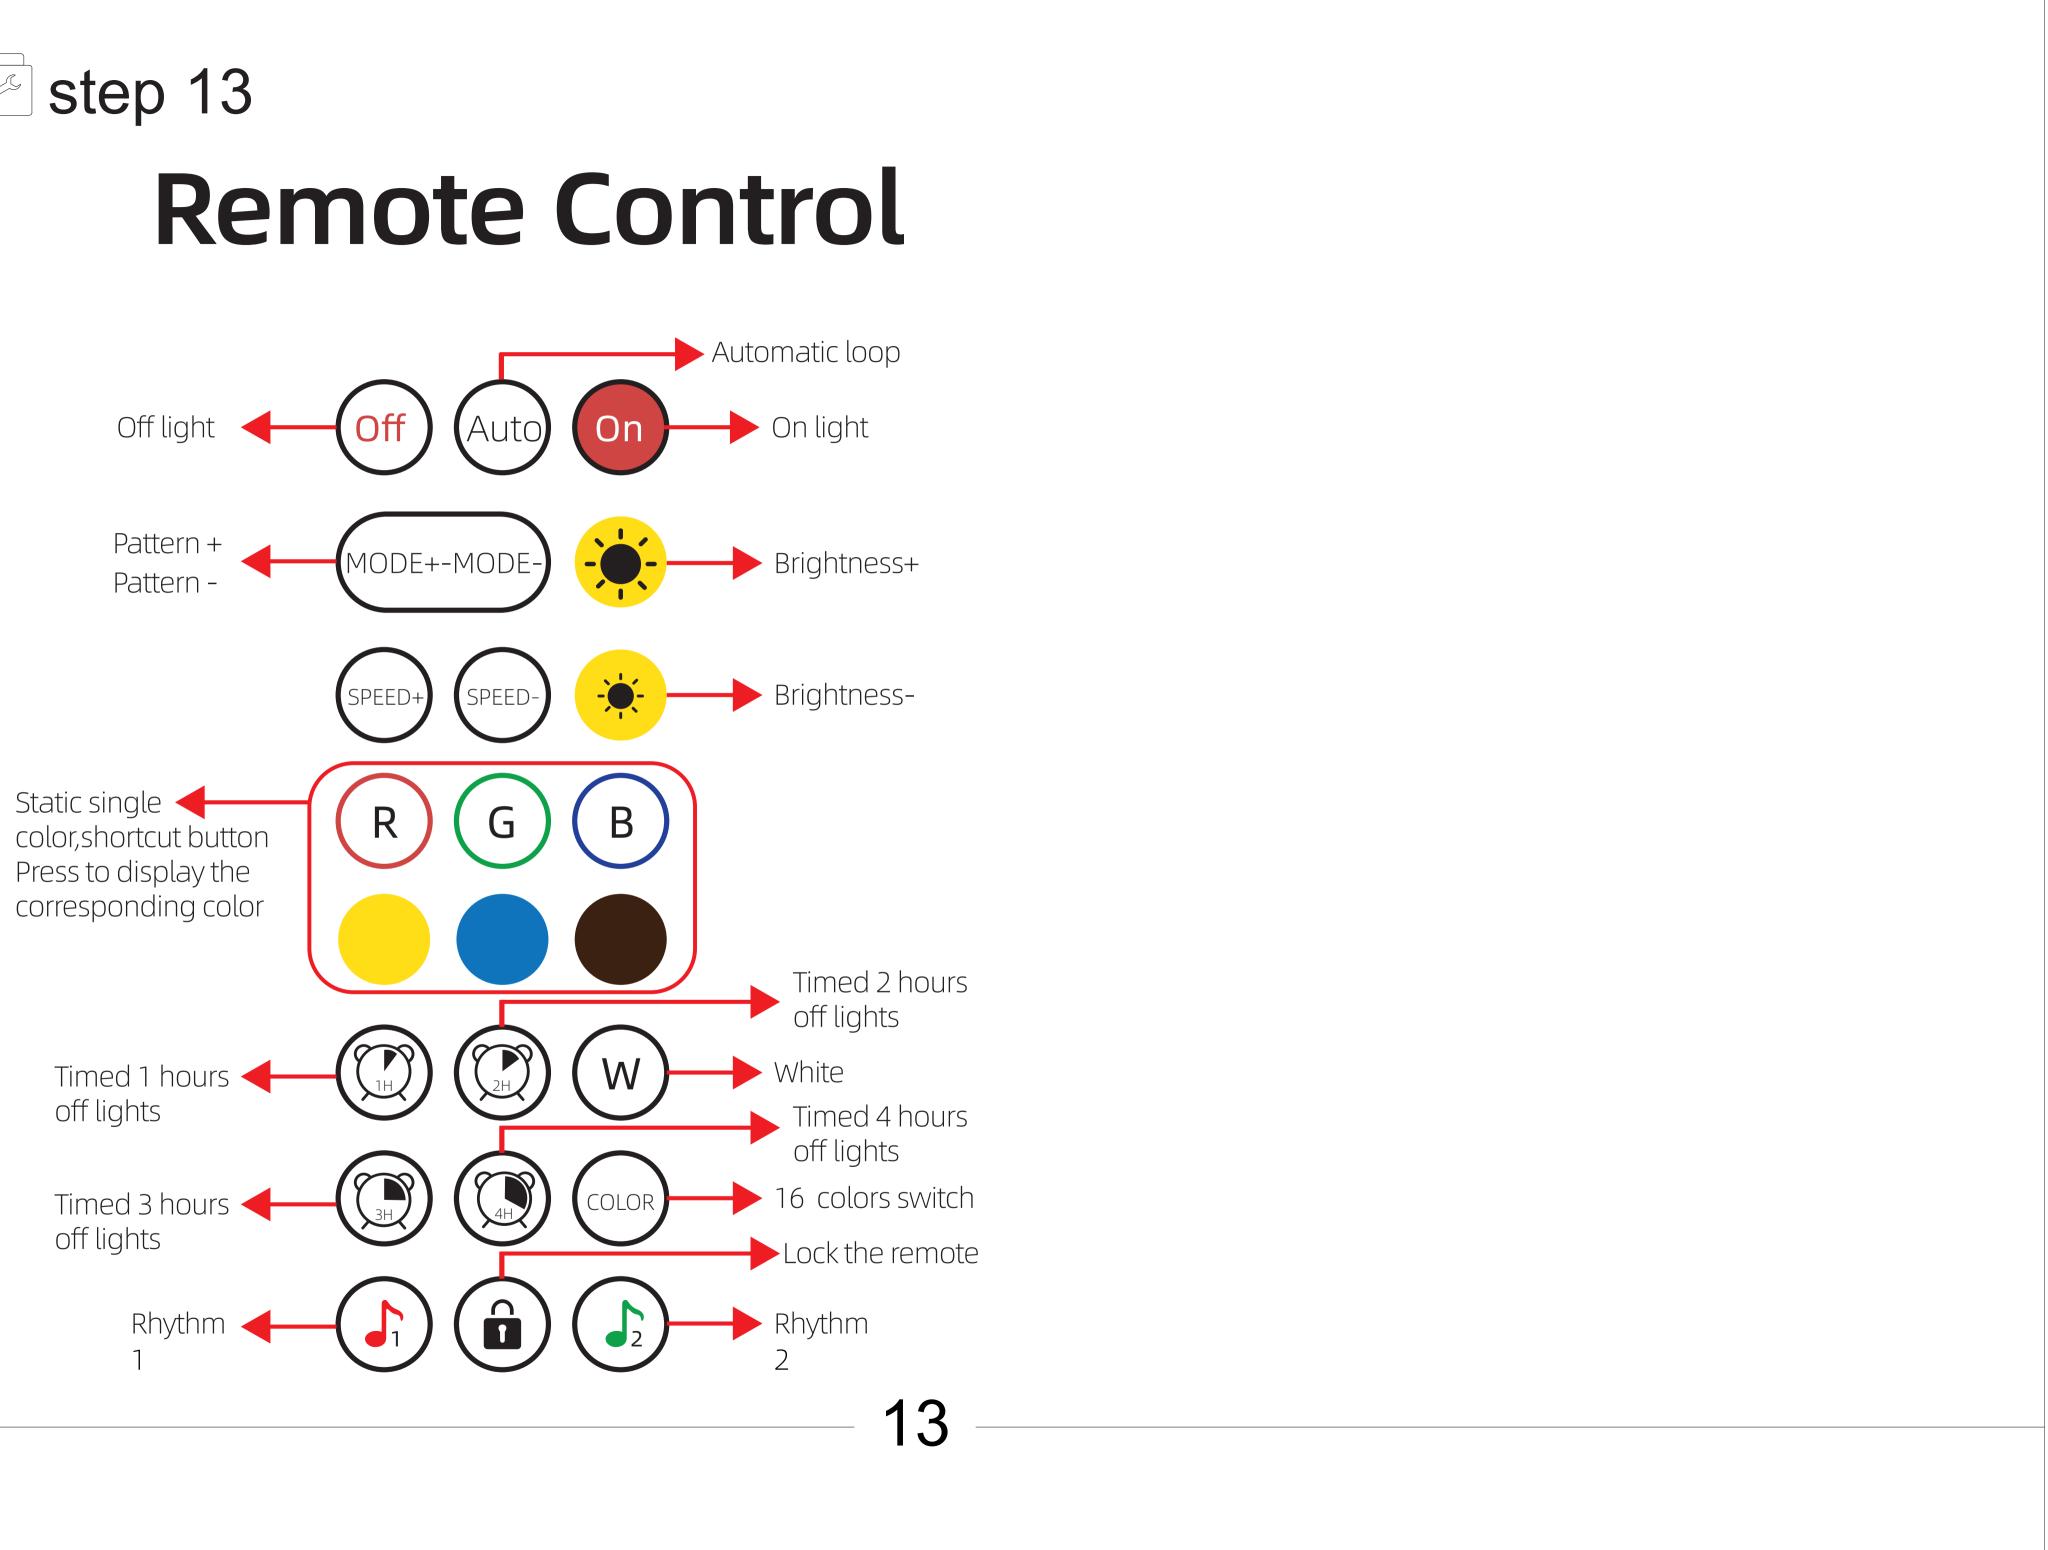

by two people.



# Accessories



# Accessories





Install the charging station 10 on the wooden board D with screws 11.



1







Secure the metal tube  $\mathbb{C}$ , metal frame  $\mathbb{D}$ , wooden platform  $\mathbb{D}$  and wood board  $\mathbb{D}$  between the frame  $\mathbb{A}$ with screws (2).



2

Please tighten the bolts to 80% first, and tighten all bolts 100% after all parts are assembled.







Fix the wood board (K) on the metal platform (from back) with screws (5)And fix the metal frame  $\bigcirc$  on the wooden platform  $\bigcirc$  with screws  $\bigcirc$ 







# Install the light strip 9-1 on the back of the wood top board B Installing the light strip









## Secure the wood top board B on the metal frame with screws 3







3×6pcs

























## 1-Year Warranty

We guarantee your product is free from defects in product material and work manship for one(1)year starting from the date of purchase during normal use of household conditions. If your appliance fails within the limited warranty period, we will arrange a new replacement free of charge, and cover all the shipping costs.

## Quick Response within 24 Hours

If you are still unable to resolve the issue you are experiencing, please contact us immediately at our support email:Support@furnulem.com. It doesn't matter if the product has been installed, our customer support team will respond within 24 hours and assist you quickly and efficiently. The most efficient way to confirm your problem with us is to attach a video or picture illustrating your product issue.

## Problem