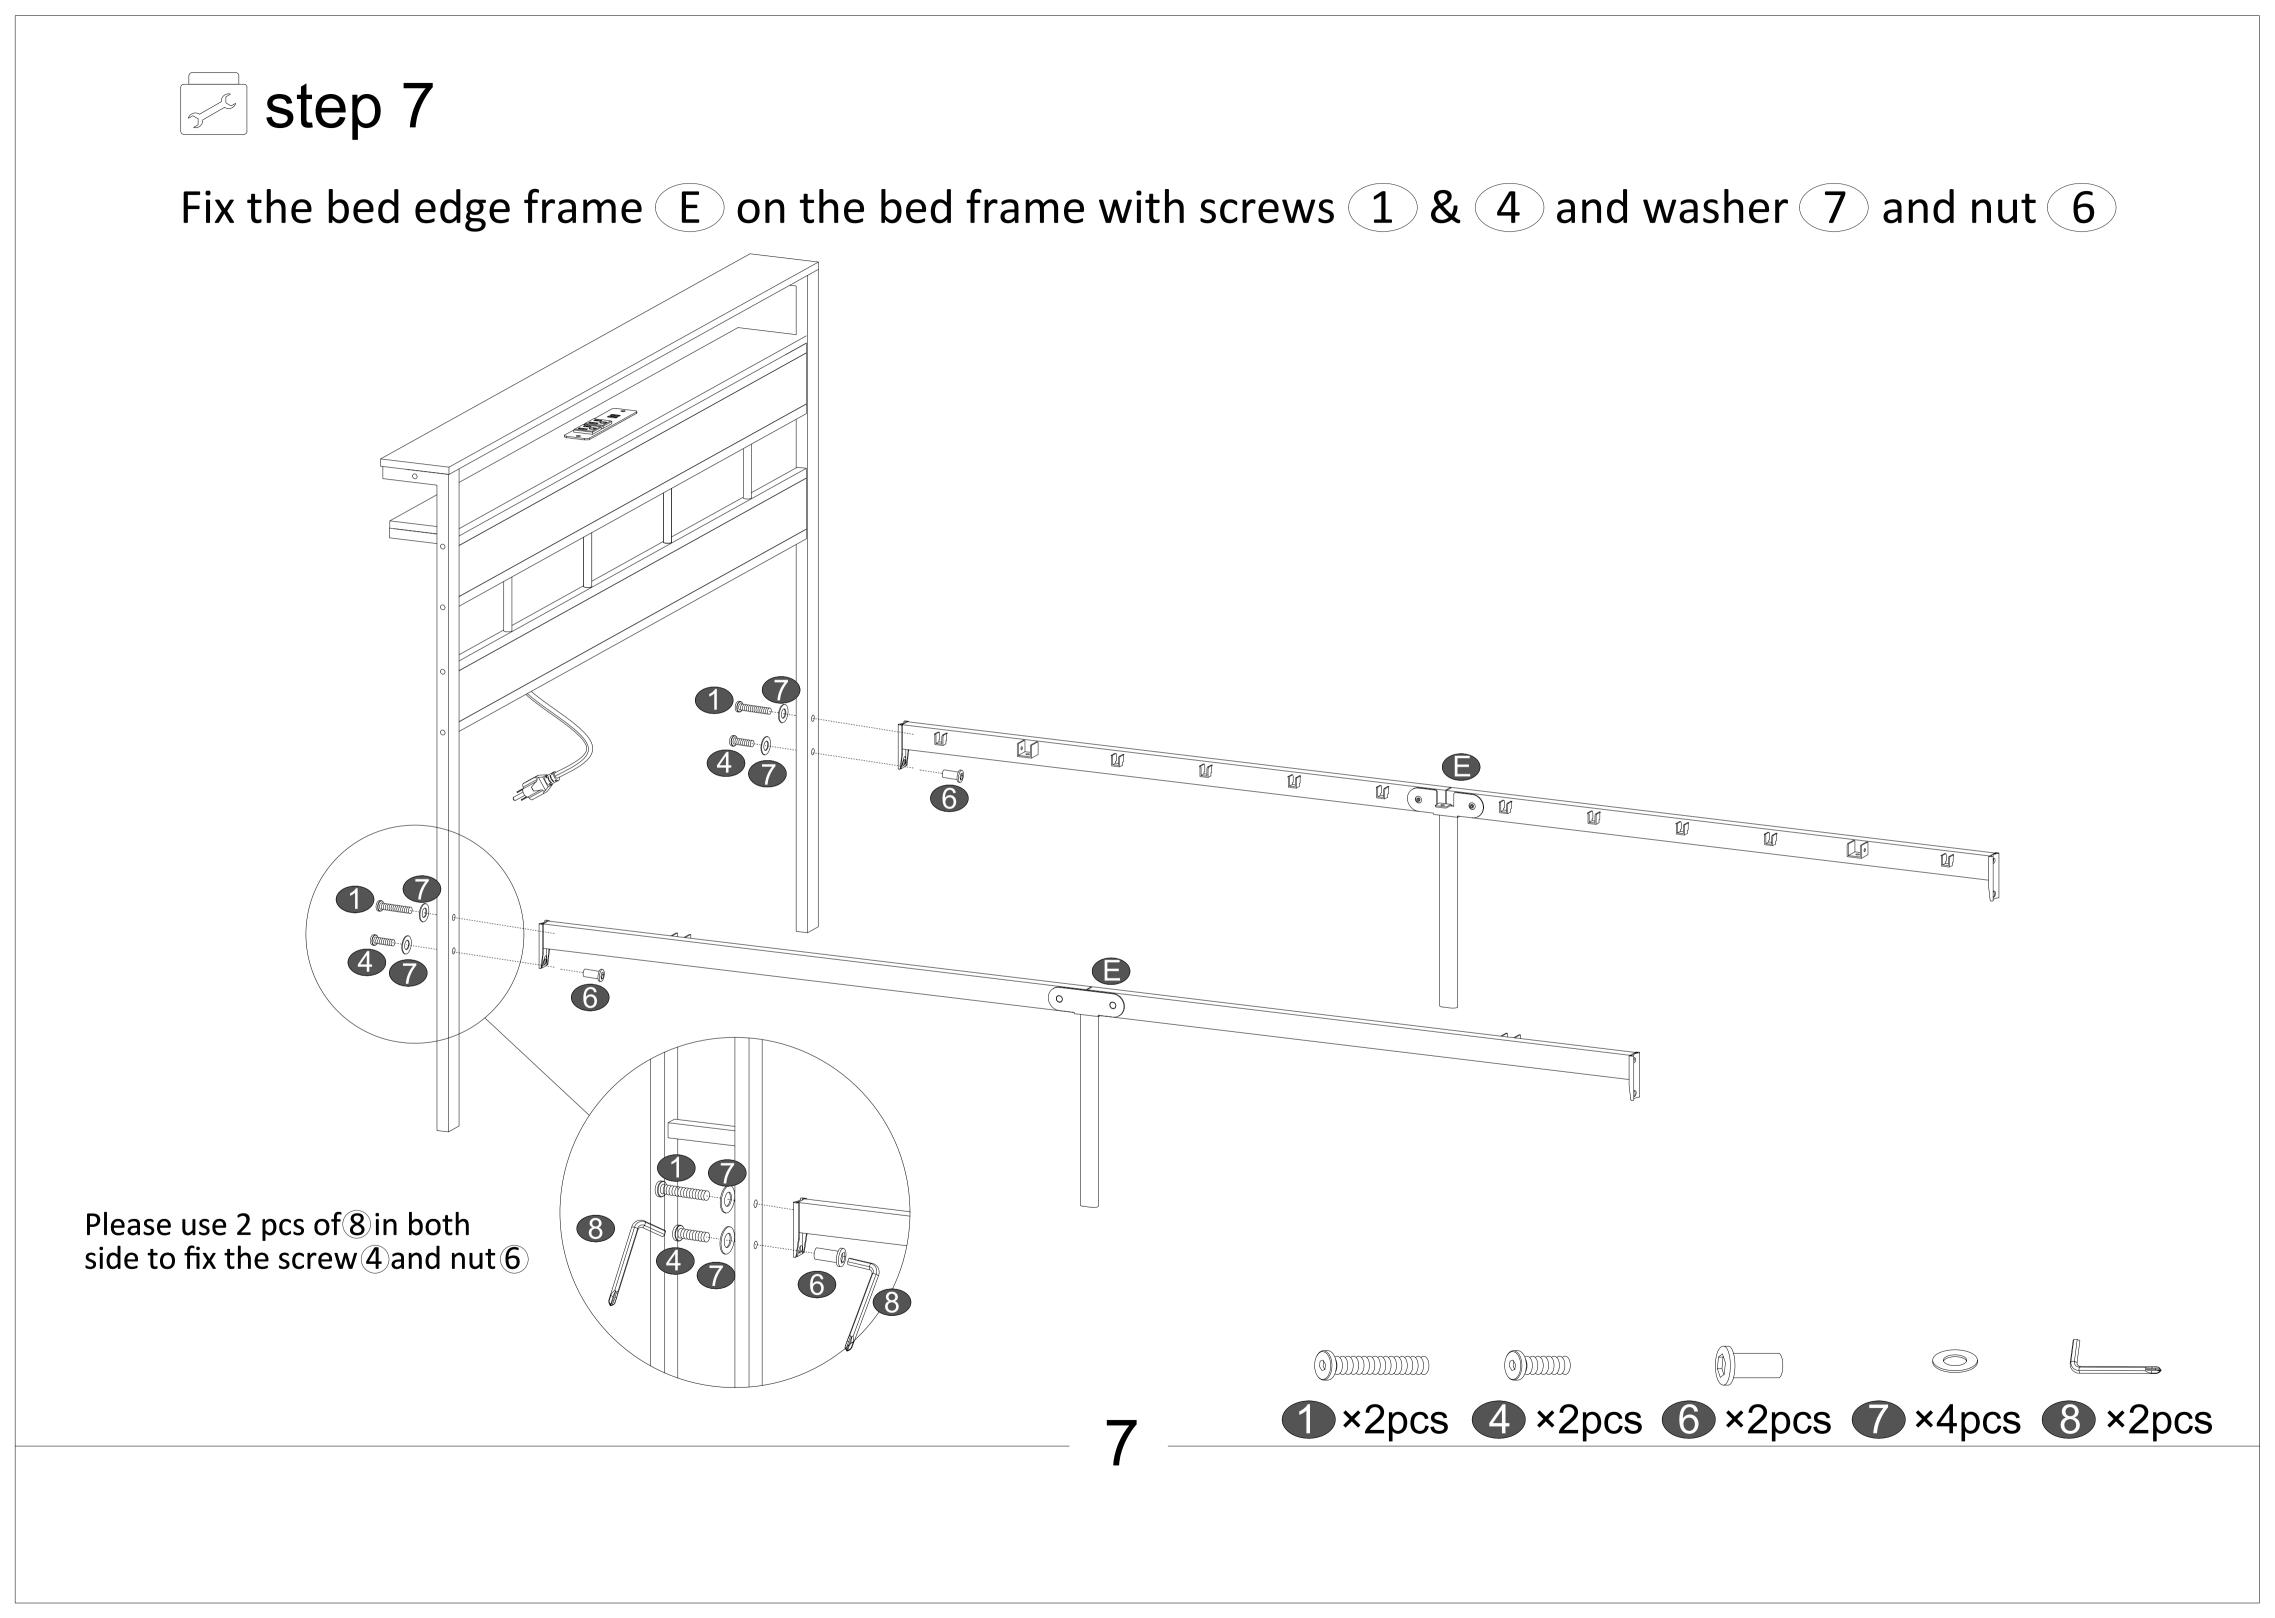

# Accessories

Install the charging station 10 on the wooden board D with screws 11.

1

Secure the metal tube  $\mathbb{C}$ , metal frame  $\mathbb{D}$ , wooden platform  $\mathbb{D}$  and wood board  $\mathbb{D}$  between the frame  $\mathbb{A}$ with screws (2).

2

Please tighten the bolts to 80% first, and tighten all bolts 100% after all parts are assembled.

Fix the wood board (K) on the metal platform (from back) with screws (5)And fix the metal frame  $\bigcirc$  on the wooden platform  $\bigcirc$  with screws  $\bigcirc$ 