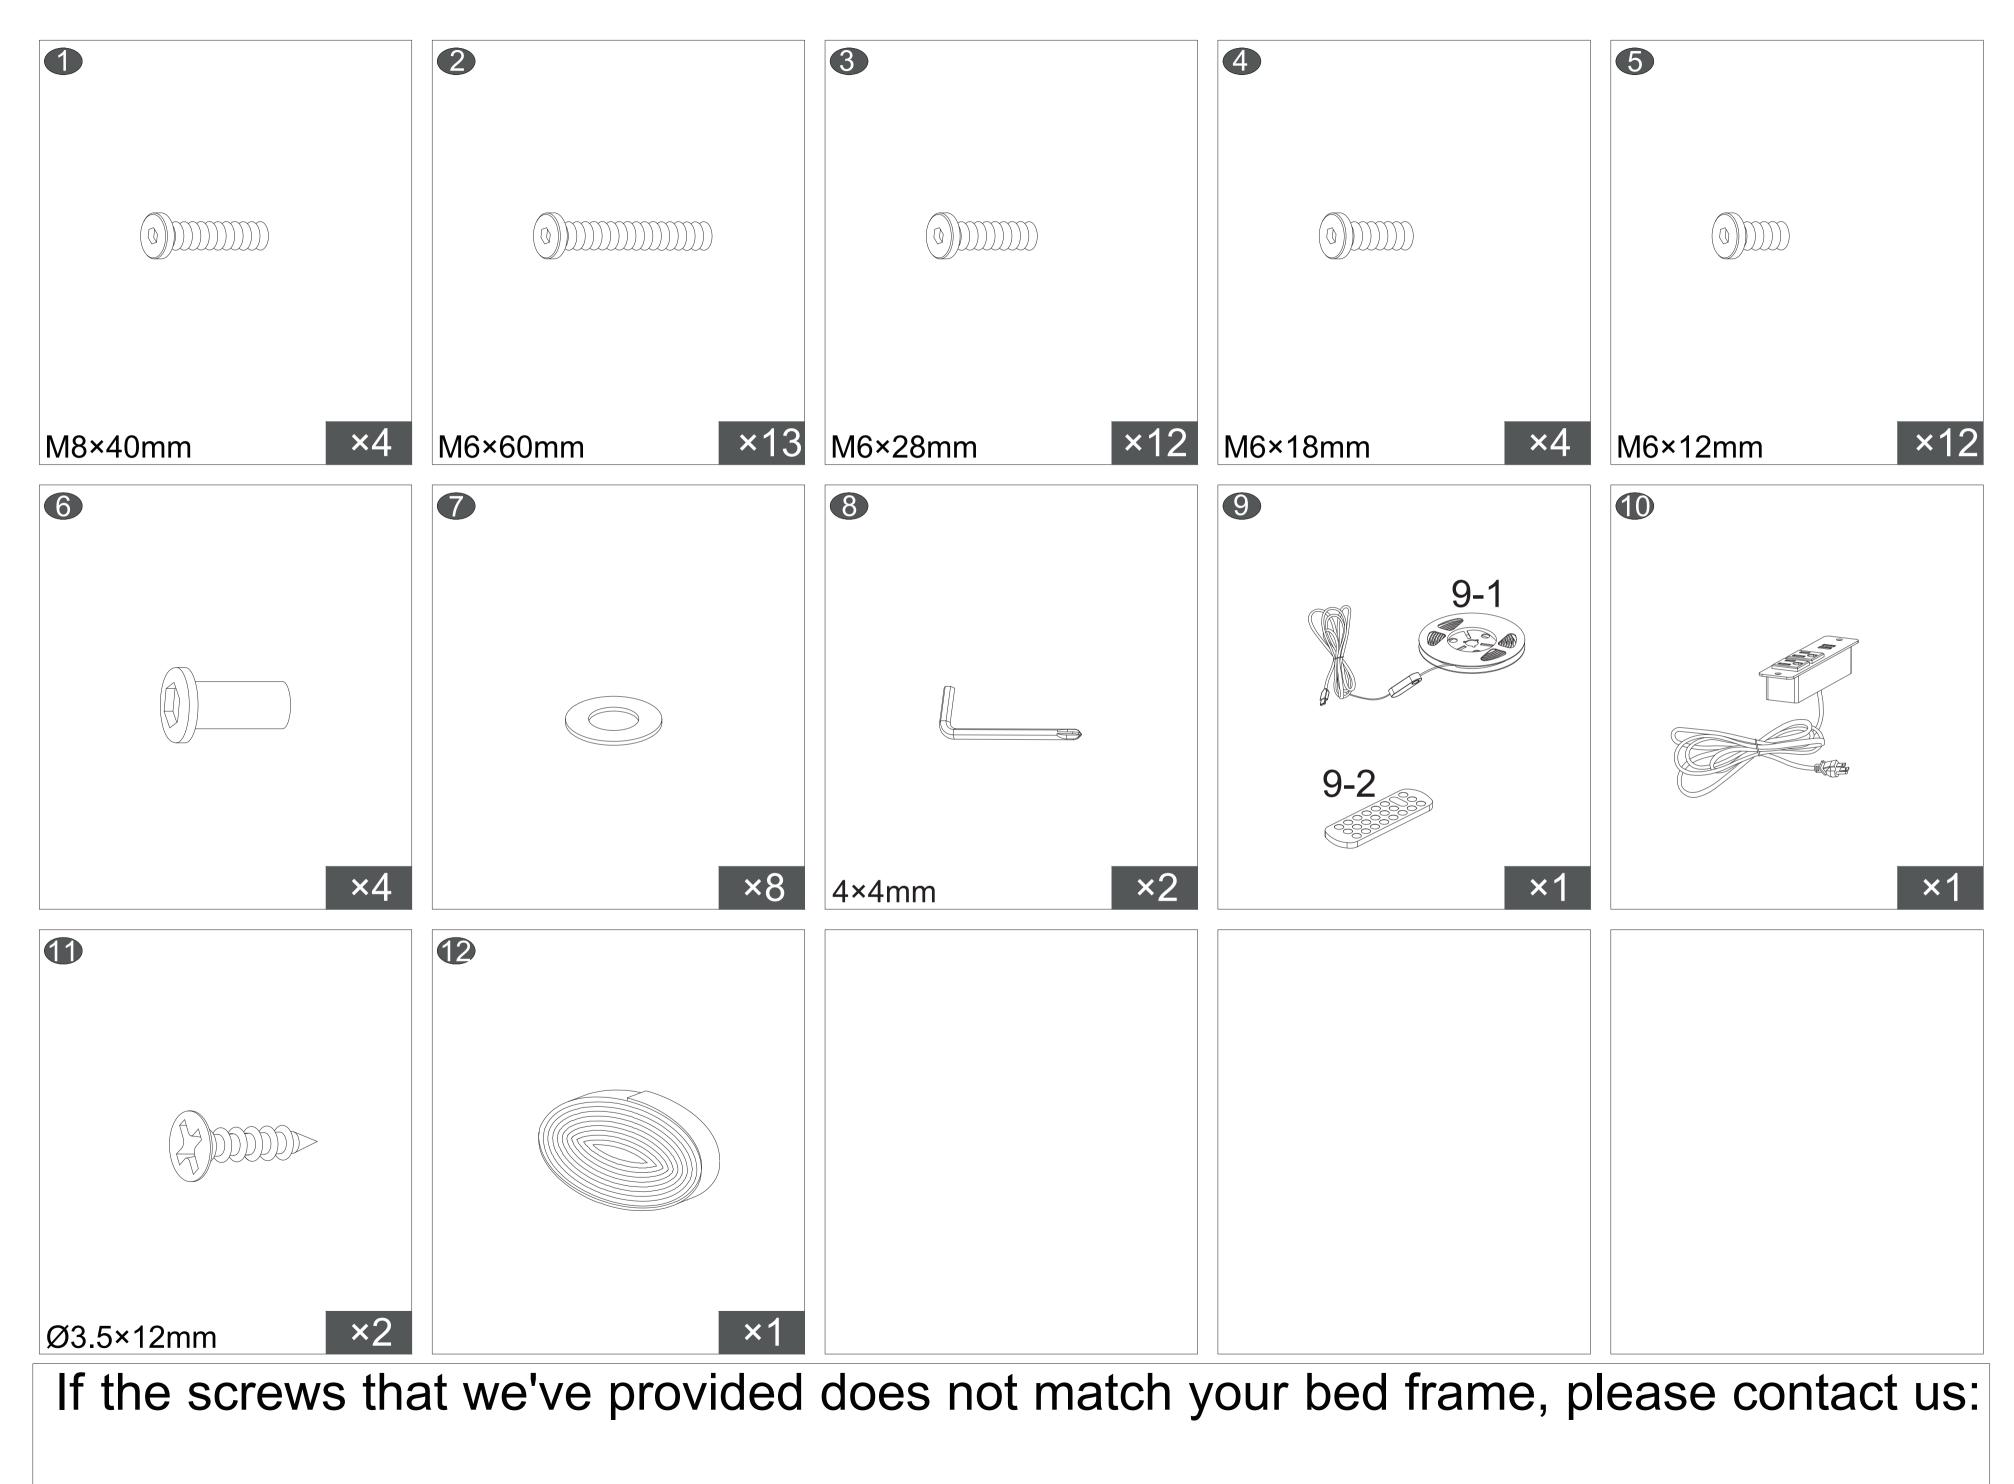

# Bed Frame with LED lights User Manual

# **Disassembly Diagram**



The installation would be easier if completed by two people.



# Accessories



# Accessories





Install the charging station 10 on the wooden board D with screws 11.



1







Secure the metal tube  $\mathbb{C}$ , metal frame  $\mathbb{D}$ , wooden platform  $\mathbb{D}$  and wood board  $\mathbb{D}$  between the frame  $\mathbb{A}$ with screws (2).



2

Please tighten the bolts to 80% first, and tighten all bolts 100% after all parts are assembled.







Fix the wood board (K) on the metal platform (from back) with screws (5)And fix the metal frame  $\bigcirc$  on the wooden platform  $\bigcirc$  with screws  $\bigcirc$ 







# Install the light strip 9-1 on the back of the wood top board B Installing the light strip









## Secure the wood top board B on the metal frame with screws 3







3×6pcs

























## 1-Year Warranty

We guarantee your product