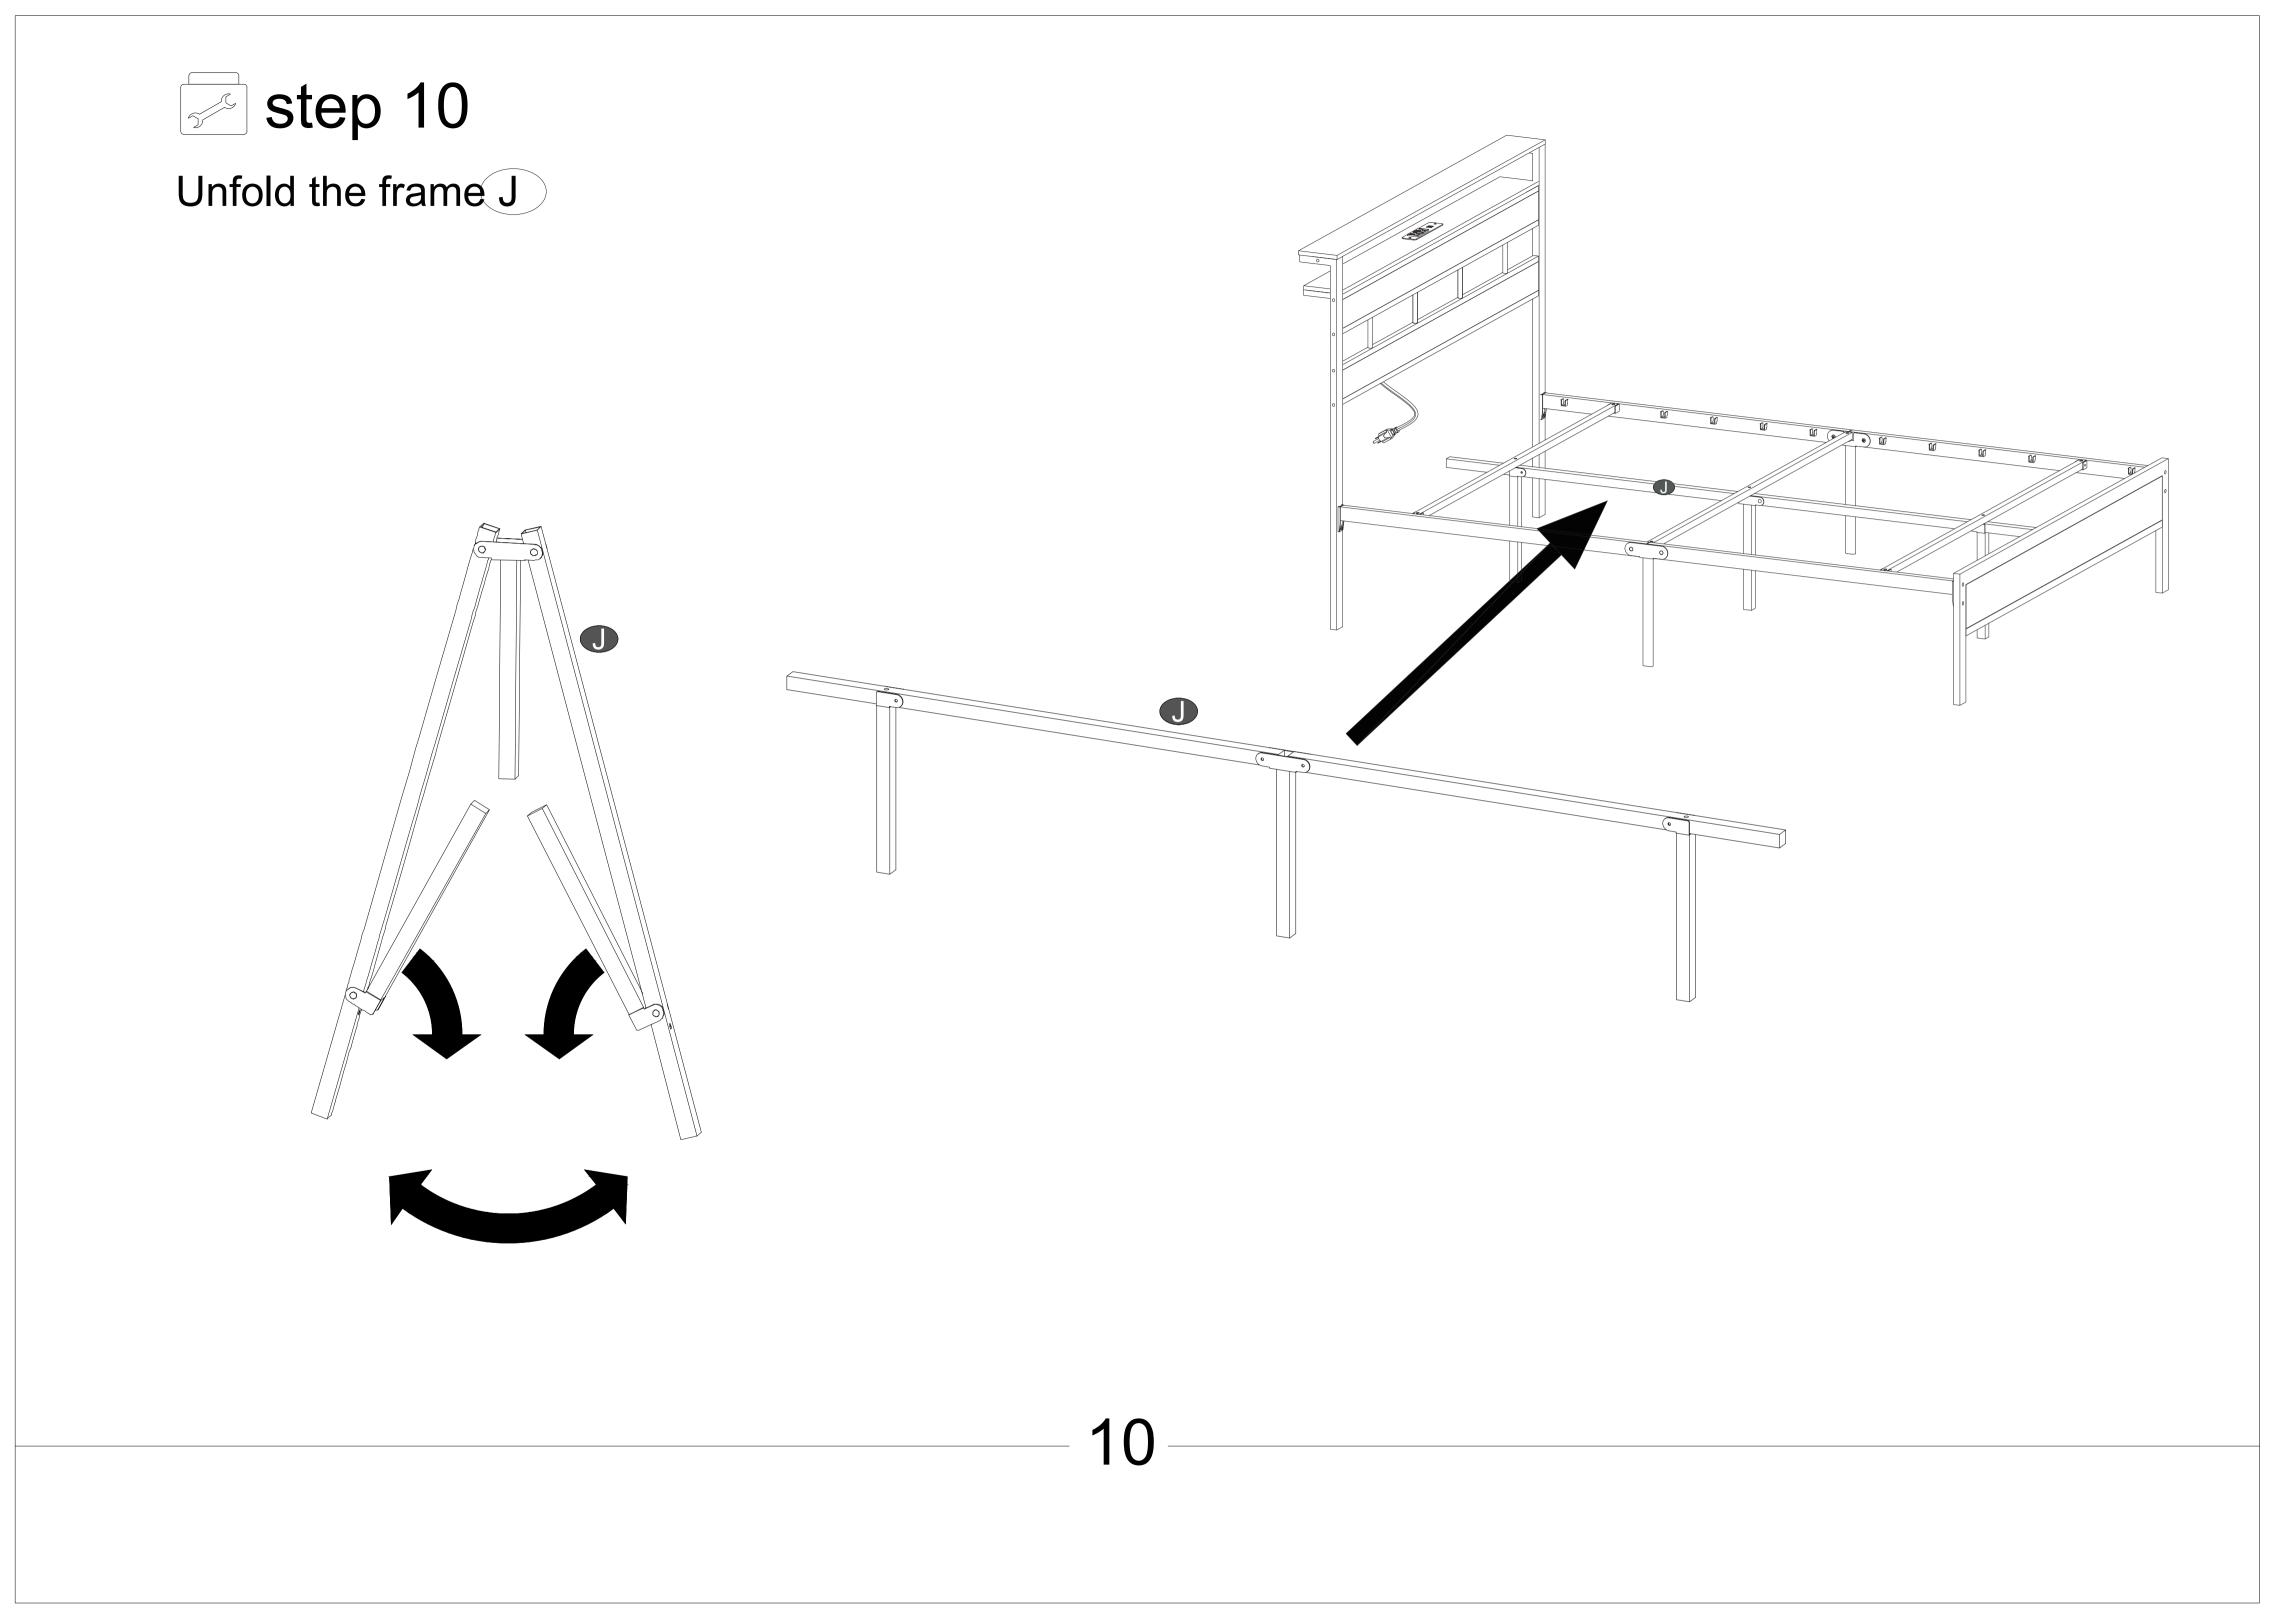

mpleted by two people.



# Accessories



# Accessories





Install the charging station 10 on the wooden board D with screws 11.



1







Secure the metal tube  $\mathbb{C}$ , metal frame  $\mathbb{D}$ , wooden platform  $\mathbb{D}$  and wood board  $\mathbb{D}$  between the frame  $\mathbb{A}$ with screws (2).



2

Please tighten the bolts to 80% first, and tighten all bolts 100% after all parts are assembled.







Fix the wood board (K) on the metal platform (from back) with screws (5)And fix the metal frame  $\bigcirc$  on the wooden platform  $\bigcirc$  with screws  $\bigcirc$ 







# Install the light strip 9-1 on the back of the wood top board B Installing the light strip









## Secure the wood top board B on the metal frame with screws 3







3×6pcs

























## 1-Year Warranty

We guarantee your product is free from defects in product material and work manship for one(1)year starting from the date of purchase during normal use of household conditions. If your appliance fails within the limited warranty period, we will arrange a new replacement free of charge, and cover all the shipping costs.

## Quick Response within 24 Hours

If you are still unable to resolve the issue you are experiencing, please contact us immediately at our support email:Support@furnulem.com. It doesn't matter if the product has been installed, our customer support team will respond within 24 hours and assist you quickly and efficiently. The most efficient way to confirm your problem with us is to attach a video or picture illustrating your product issue.

##