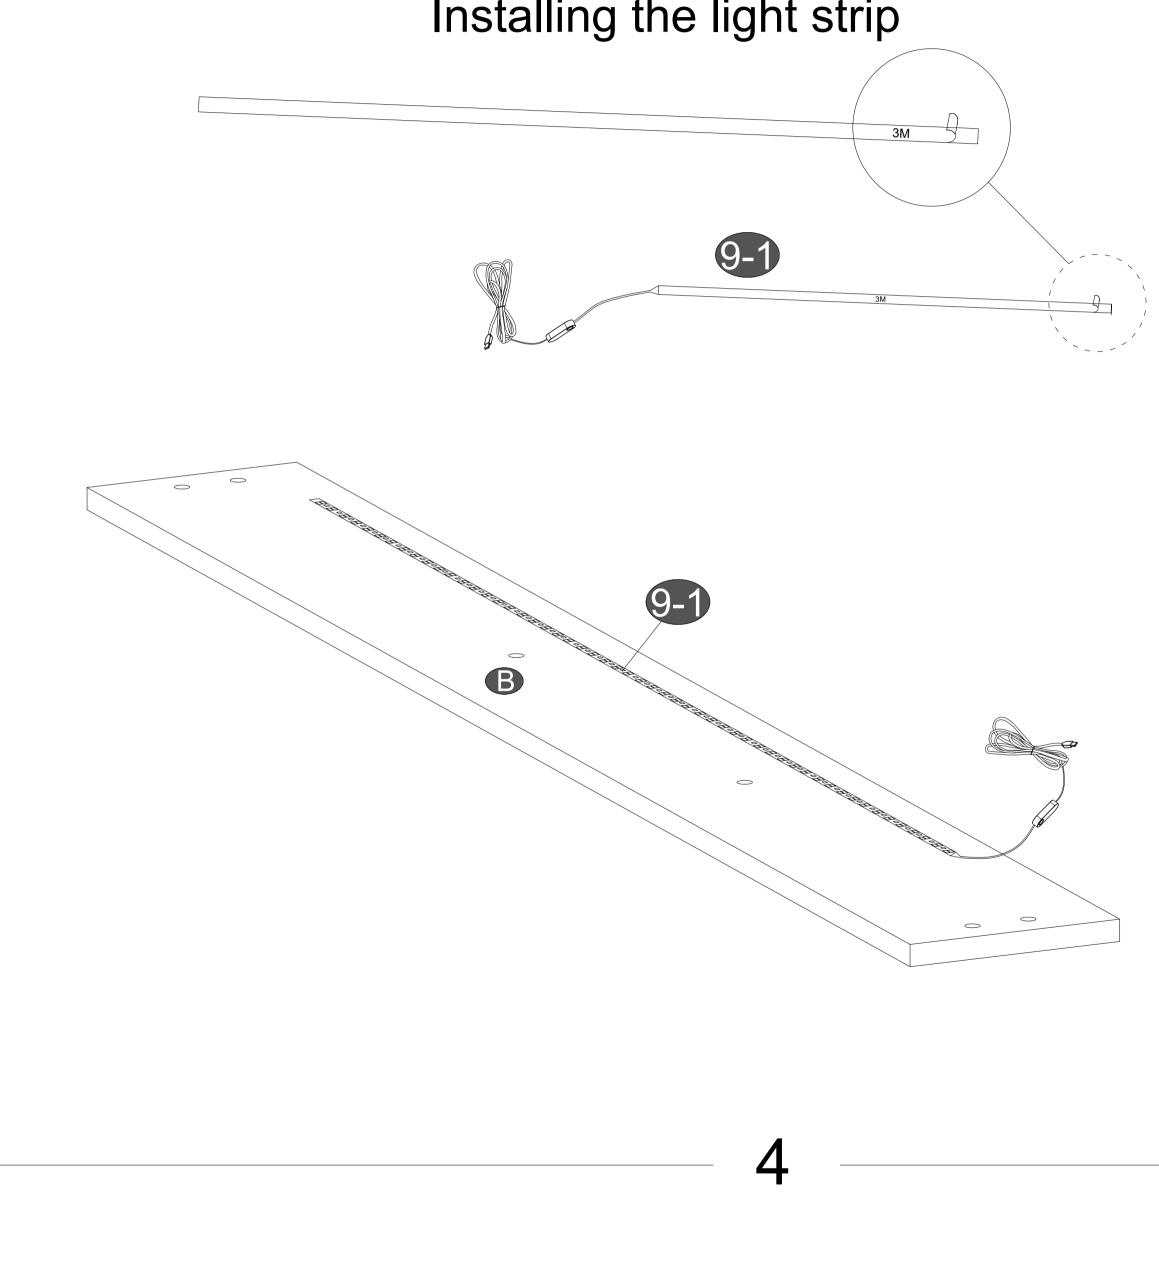

# Install the light strip 9-1 on the back of the wood top board B Installing the light strip