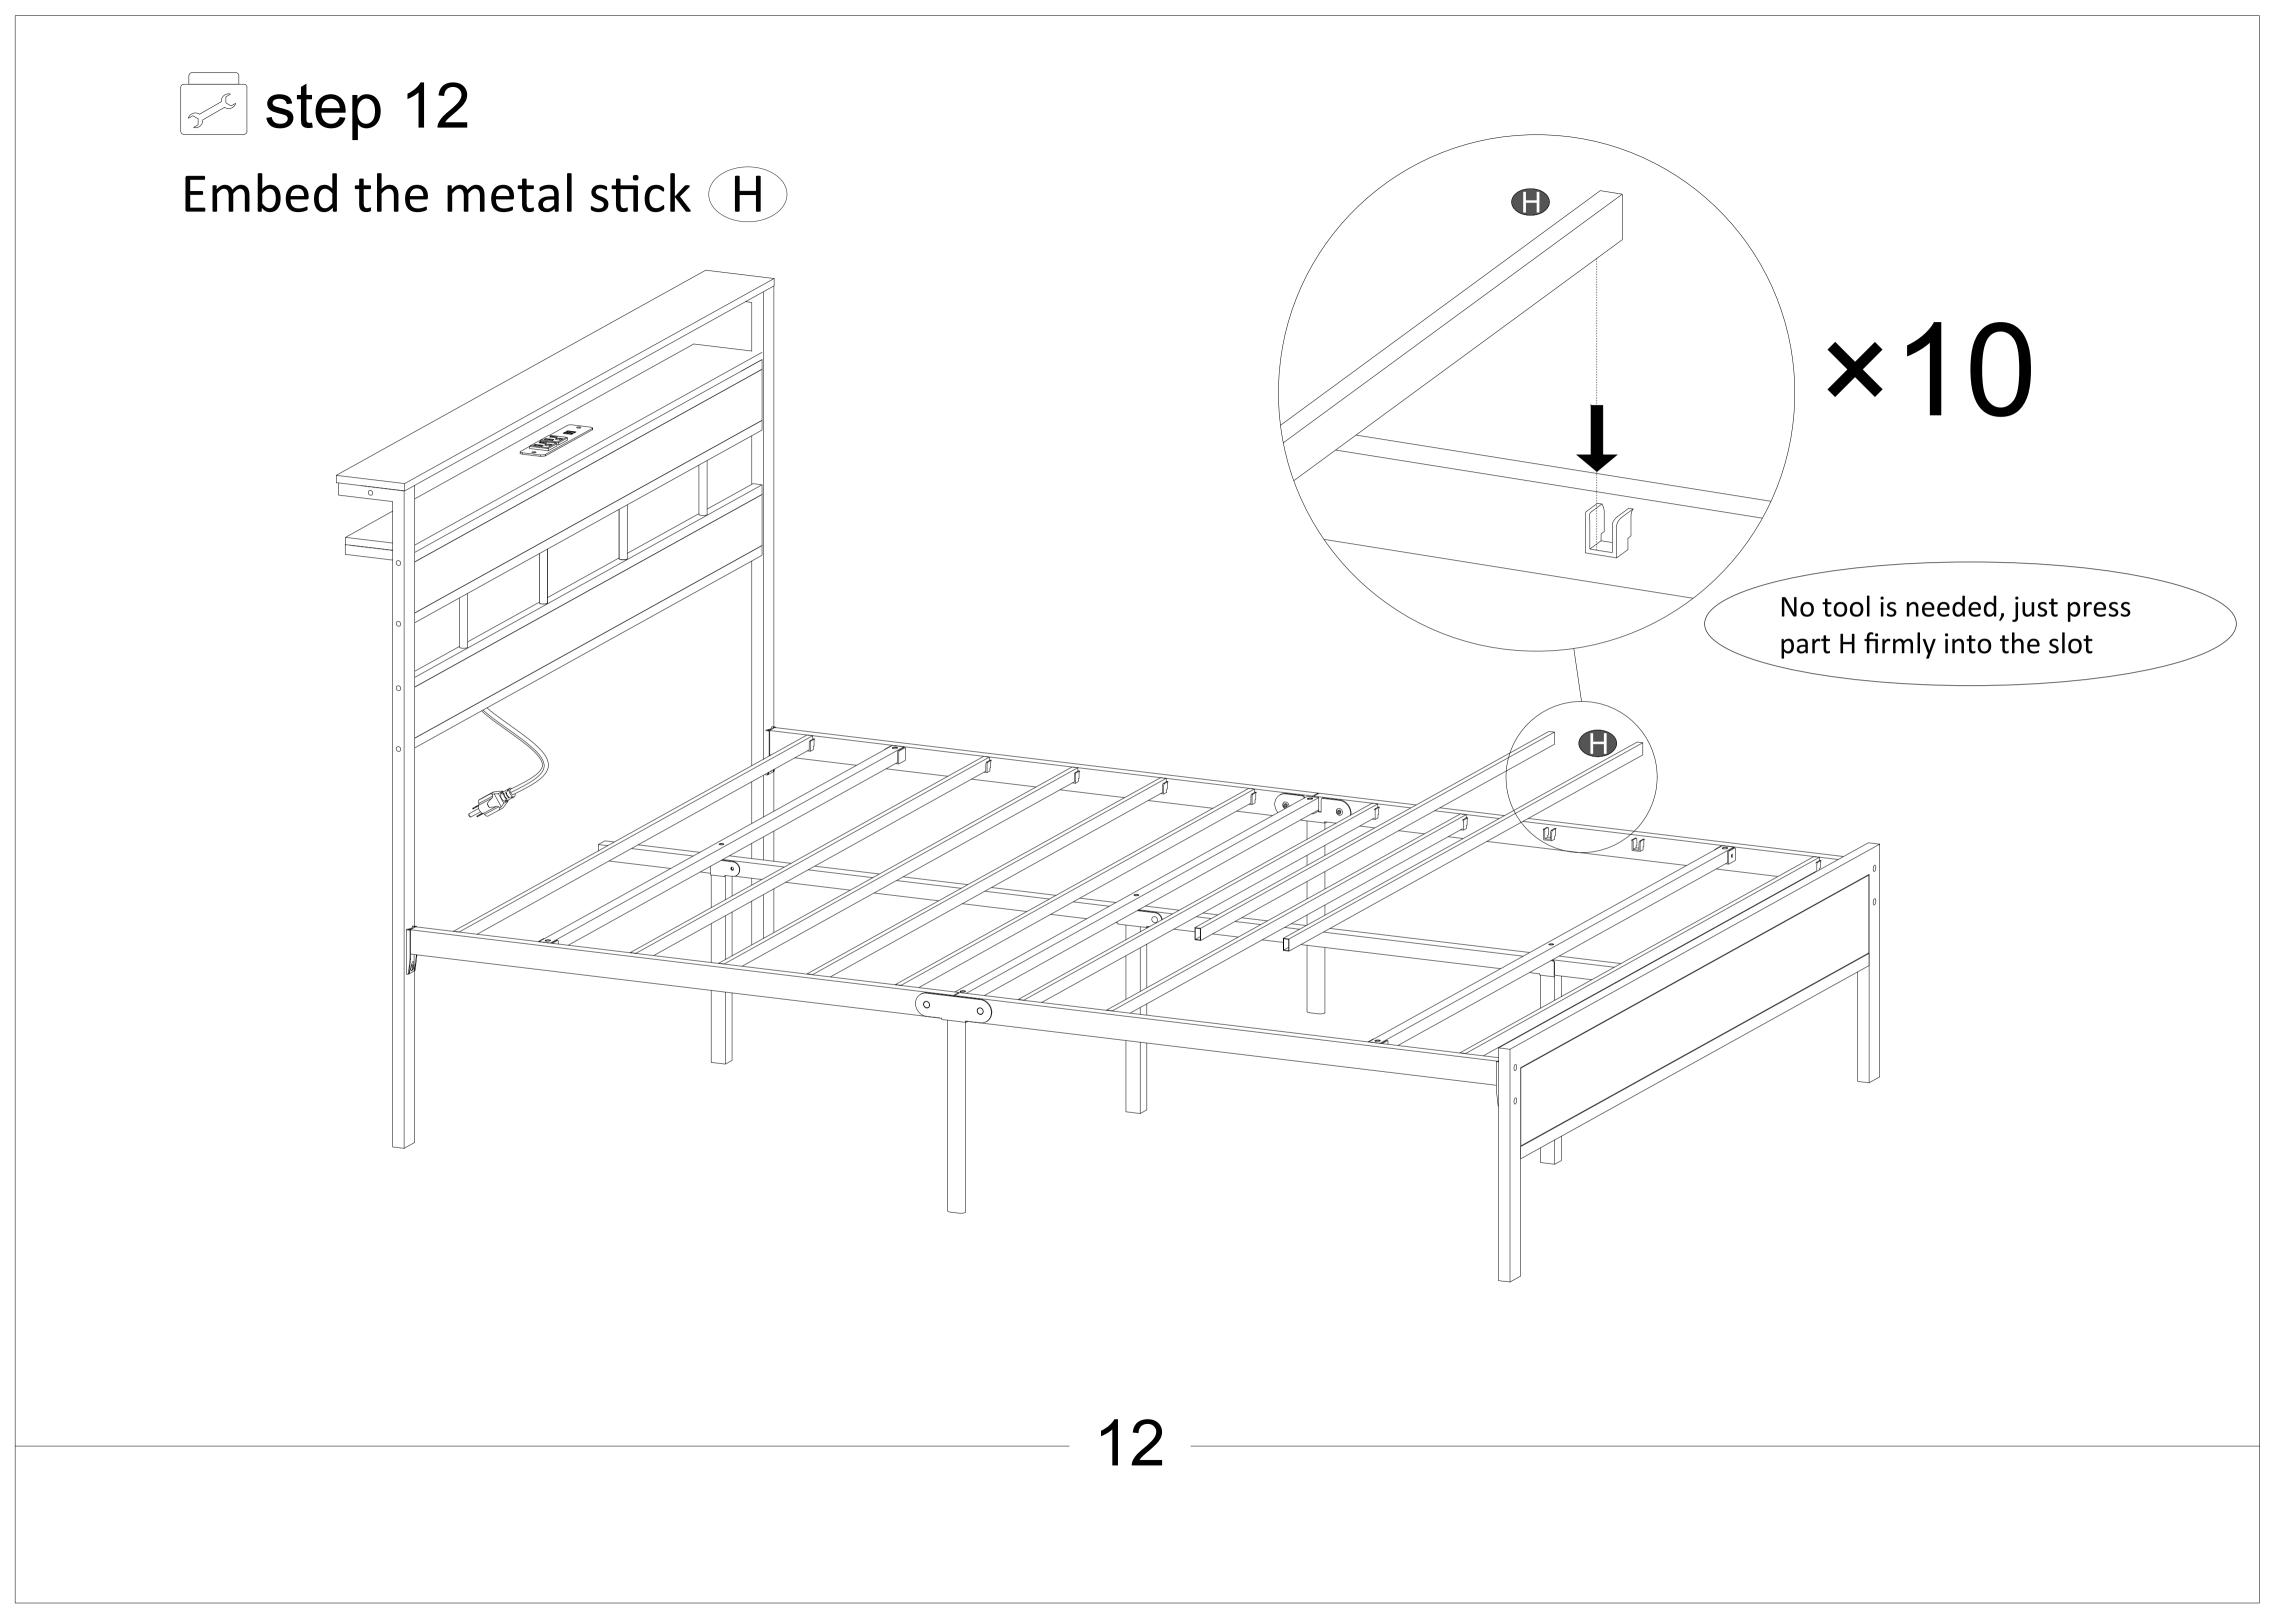

ted by two people.



# Accessories



# Accessories





Install the charging station 10 on the wooden board D with screws 11.



1







Secure the metal tube  $\mathbb{C}$ , metal frame  $\mathbb{D}$ , wooden platform  $\mathbb{D}$  and wood board  $\mathbb{D}$  between the frame  $\mathbb{A}$ with screws (2).



2

Please tighten the bolts to 80% first, and tighten all bolts 100% after all parts are assembled.







Fix the wood board (K) on the metal platform (from back) with screws (5)And fix the metal frame  $\bigcirc$  on the wooden platform  $\bigcirc$  with screws  $\bigcirc$ 







# Install the light strip 9-1 on the back of the wood top board B Installing the light strip









## Secure the wood top board B on the metal frame with screws 3







3×6pcs

























## 1-Year Warranty

We guarantee your product is free from defects in product material and work manship for one(1)year starting from the date of purchase during normal use of household conditions. If your appliance fails within the limited warranty period, we will arrange a new replacement free of charge, and cover all the shipping costs.

## Quick Response within 24 Hours

If you are still unable to resolve the issue you are experiencing, please contact us immediately at our support email:Support@furnulem.com. It doesn't matter if the product has been installed, our customer support team will respond within 24 hours and assist you quickly and efficiently. The most efficient way to confirm your problem with us is to attach a video or picture illustrating your product issue.

## Pro