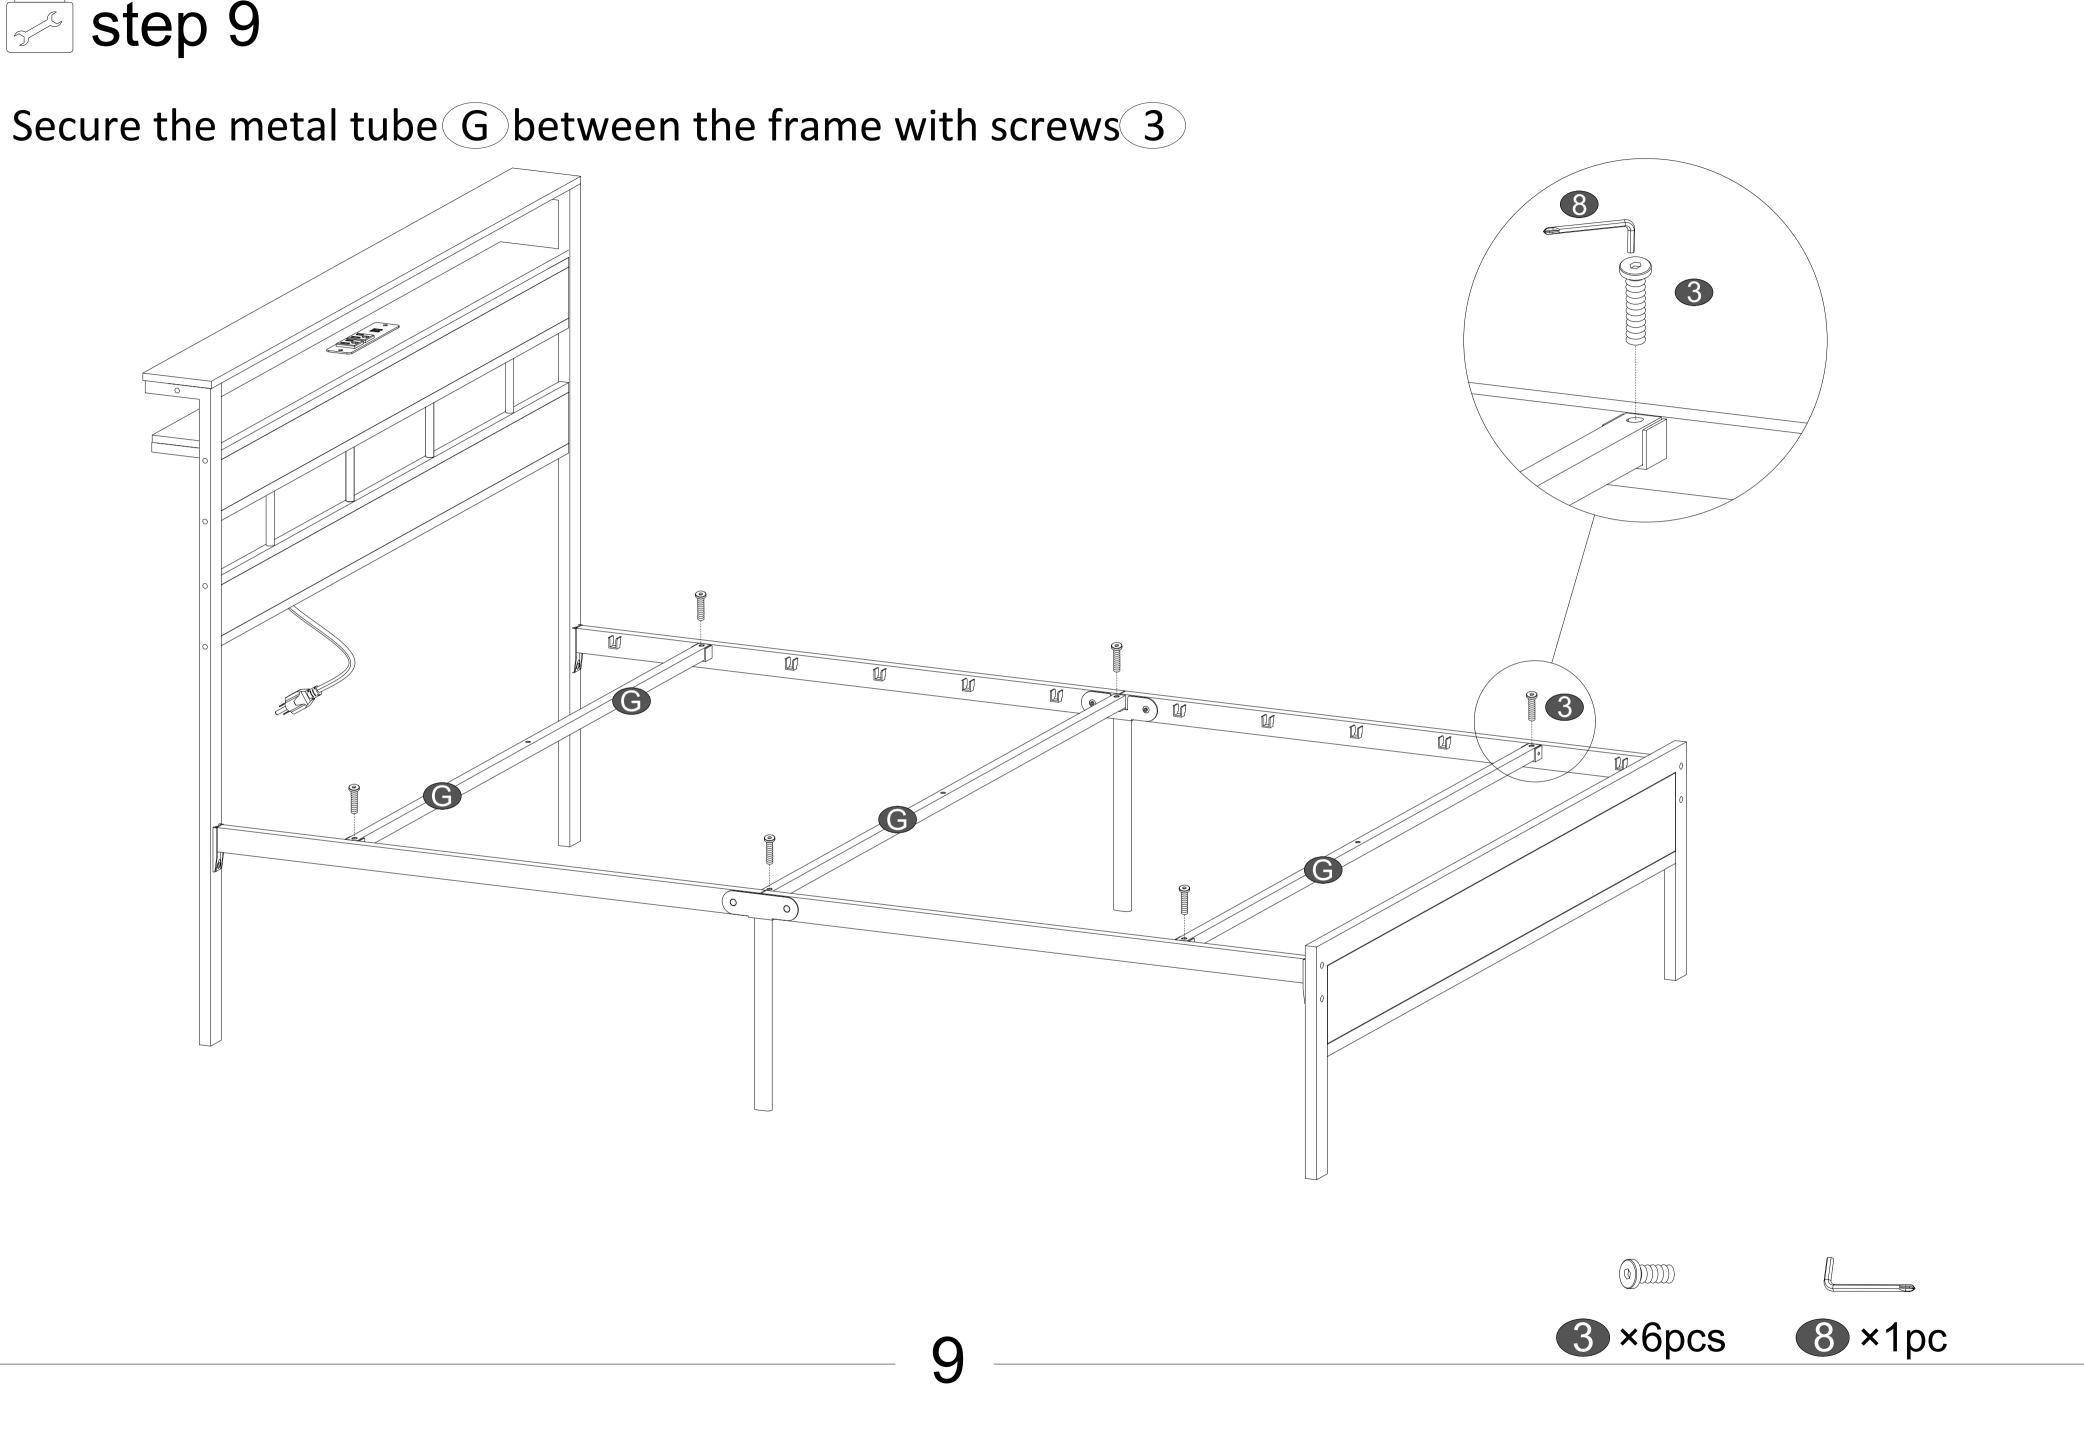

# Accessories

Install the charging station 10 on the wooden board D with screws 11.

1

Secure the metal tube  $\mathbb{C}$ , metal frame  $\mathbb{D}$ , wooden platform  $\mathbb{D}$  and wood board  $\mathbb{D}$  between the frame  $\mathbb{A}$ with screws (2).

2

Please tighten the bolts to 80% first, and tighten all bolts 100% after all parts are assembled.

Fix the wood board (K) on the metal platform (from back) with screws (5)And fix the metal frame  $\bigcirc$  on the wooden platform  $\bigcirc$  with screws  $\bigcirc$ 