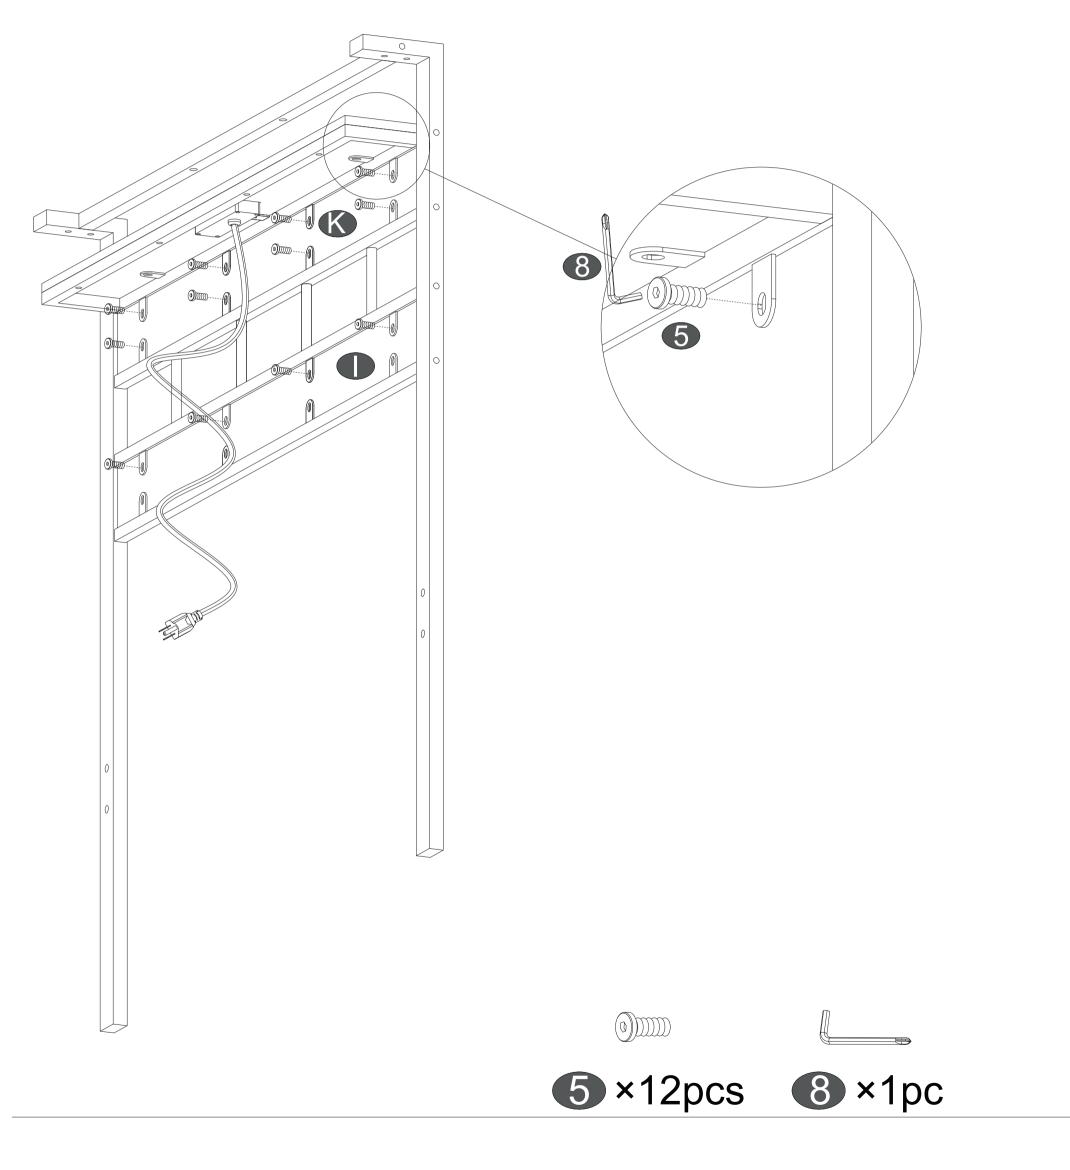

2

Please tighten the bolts to 80% first, and tighten all bolts 100% after all parts are assembled.

Fix the wood board (K) on the metal platform (from back) with screws (5)And fix the metal frame  $\bigcirc$  on the wooden platform  $\bigcirc$  with screws  $\bigcirc$ 