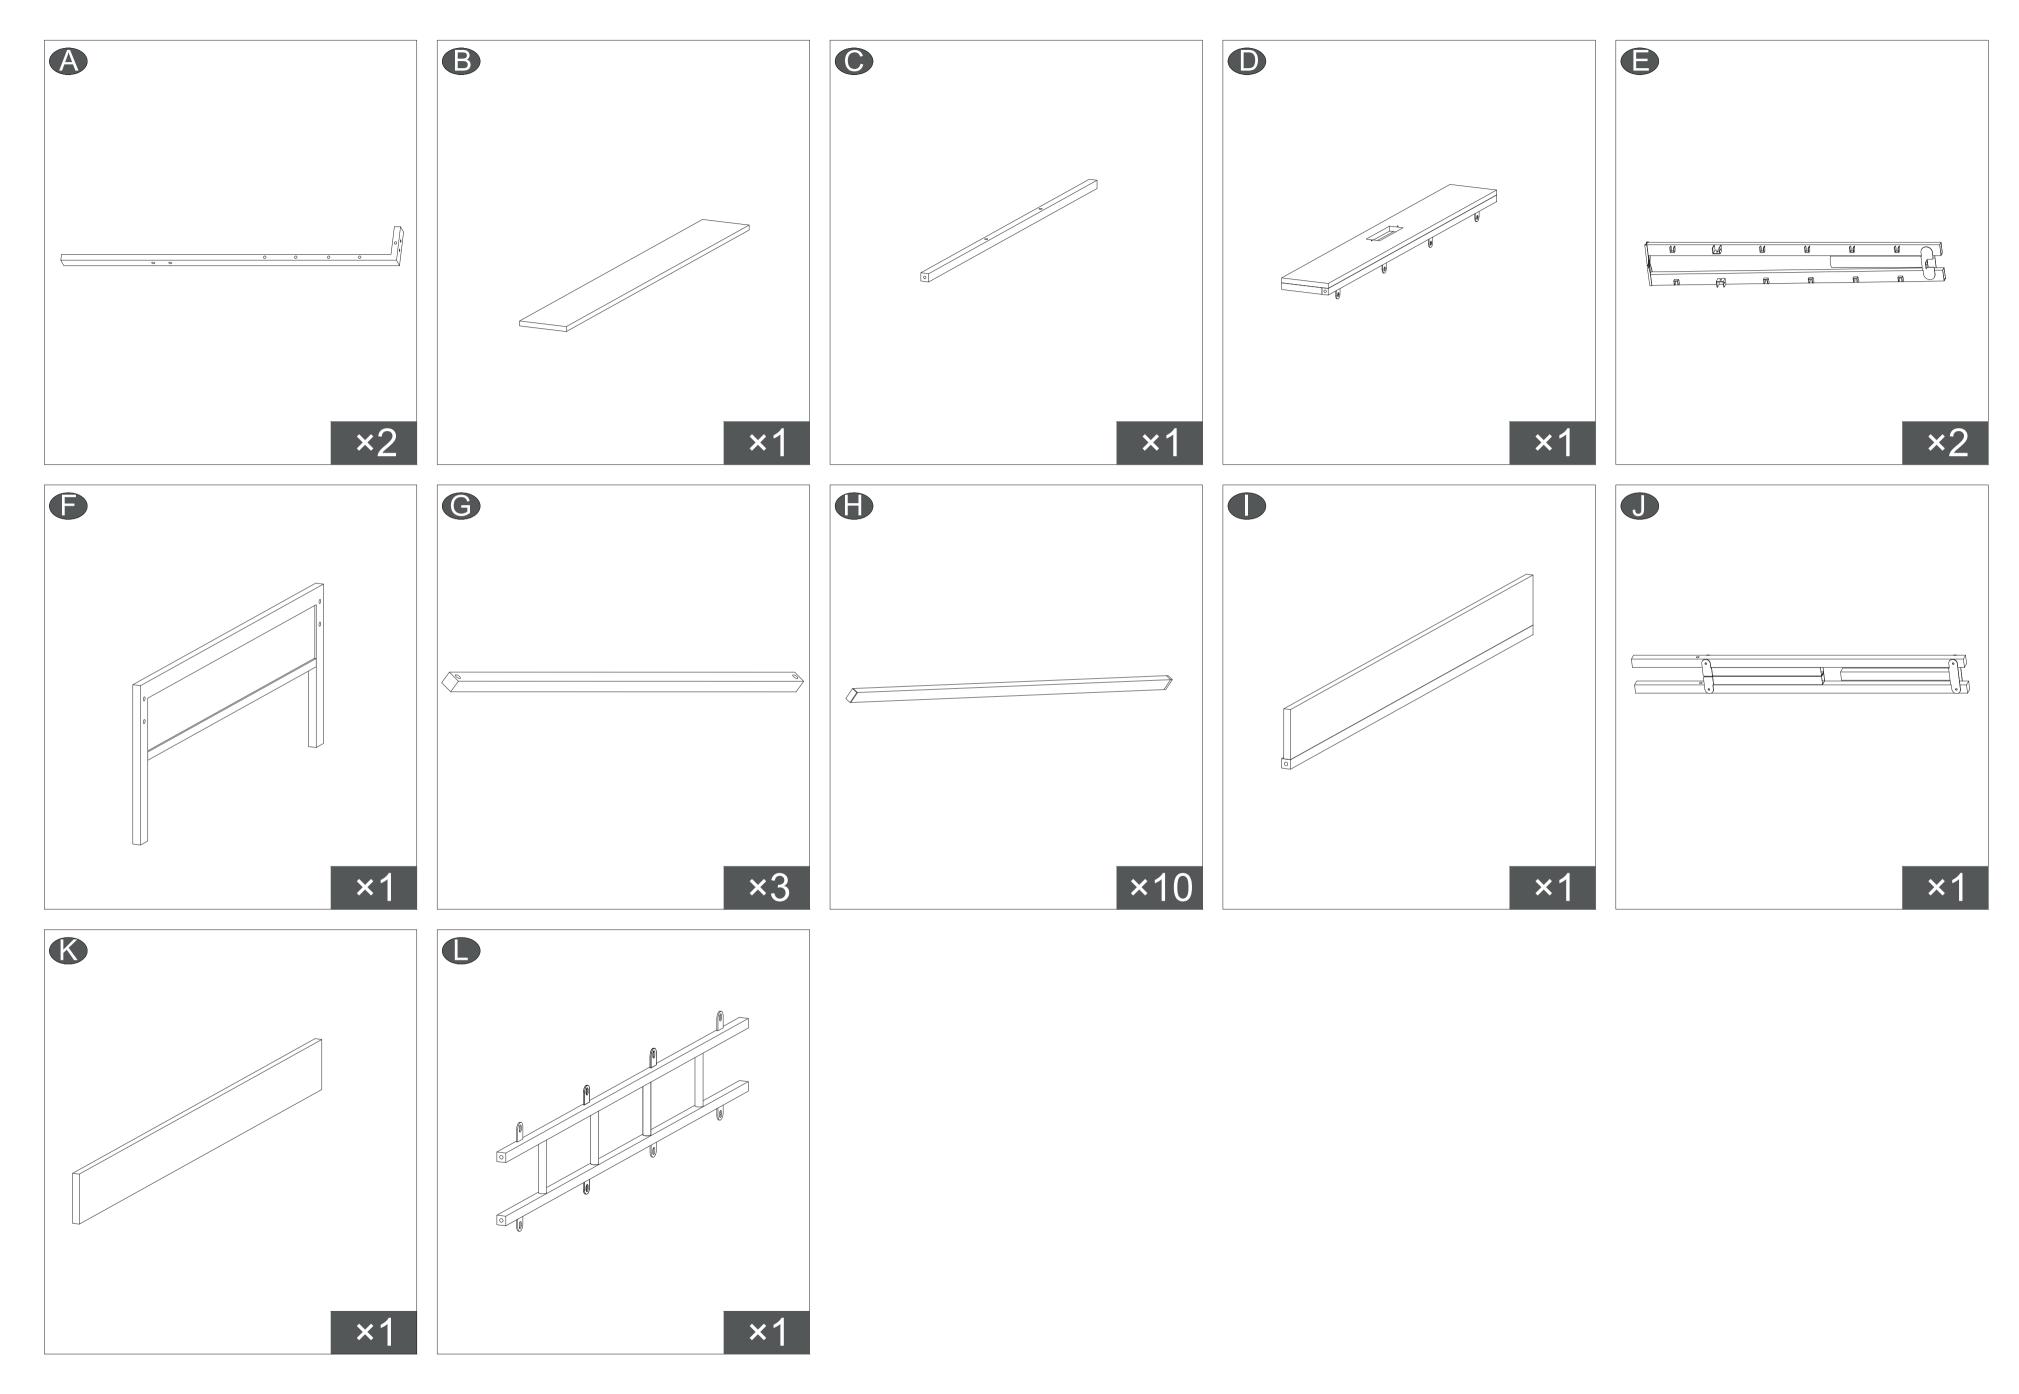

# Accessories

# Accessories

Install the charging station 10 on the wooden board D with screws 11.

1

Secure the metal tube  $\mathbb{C}$ , metal frame  $\mathbb{D}$ , wooden platform  $\mathbb{D}$  and wood board  $\mathbb{D}$  between the frame  $\mathbb{A}$ with screws (2).

2

Please tighten the bolts to 80% first, and tighten all bolts 100% after all parts are assembled.

Fix the wood board (K) on the metal platform (from back) with screws (5)And fix the metal frame  $\bigcirc$  on the wooden platform  $\bigcirc$  with screws  $\bigcirc$ 

# Install the light strip 9-1 on the back of the wood top board B Installing the light strip

## Secure the wood top board B on the metal frame with screws 3

3×6pcs