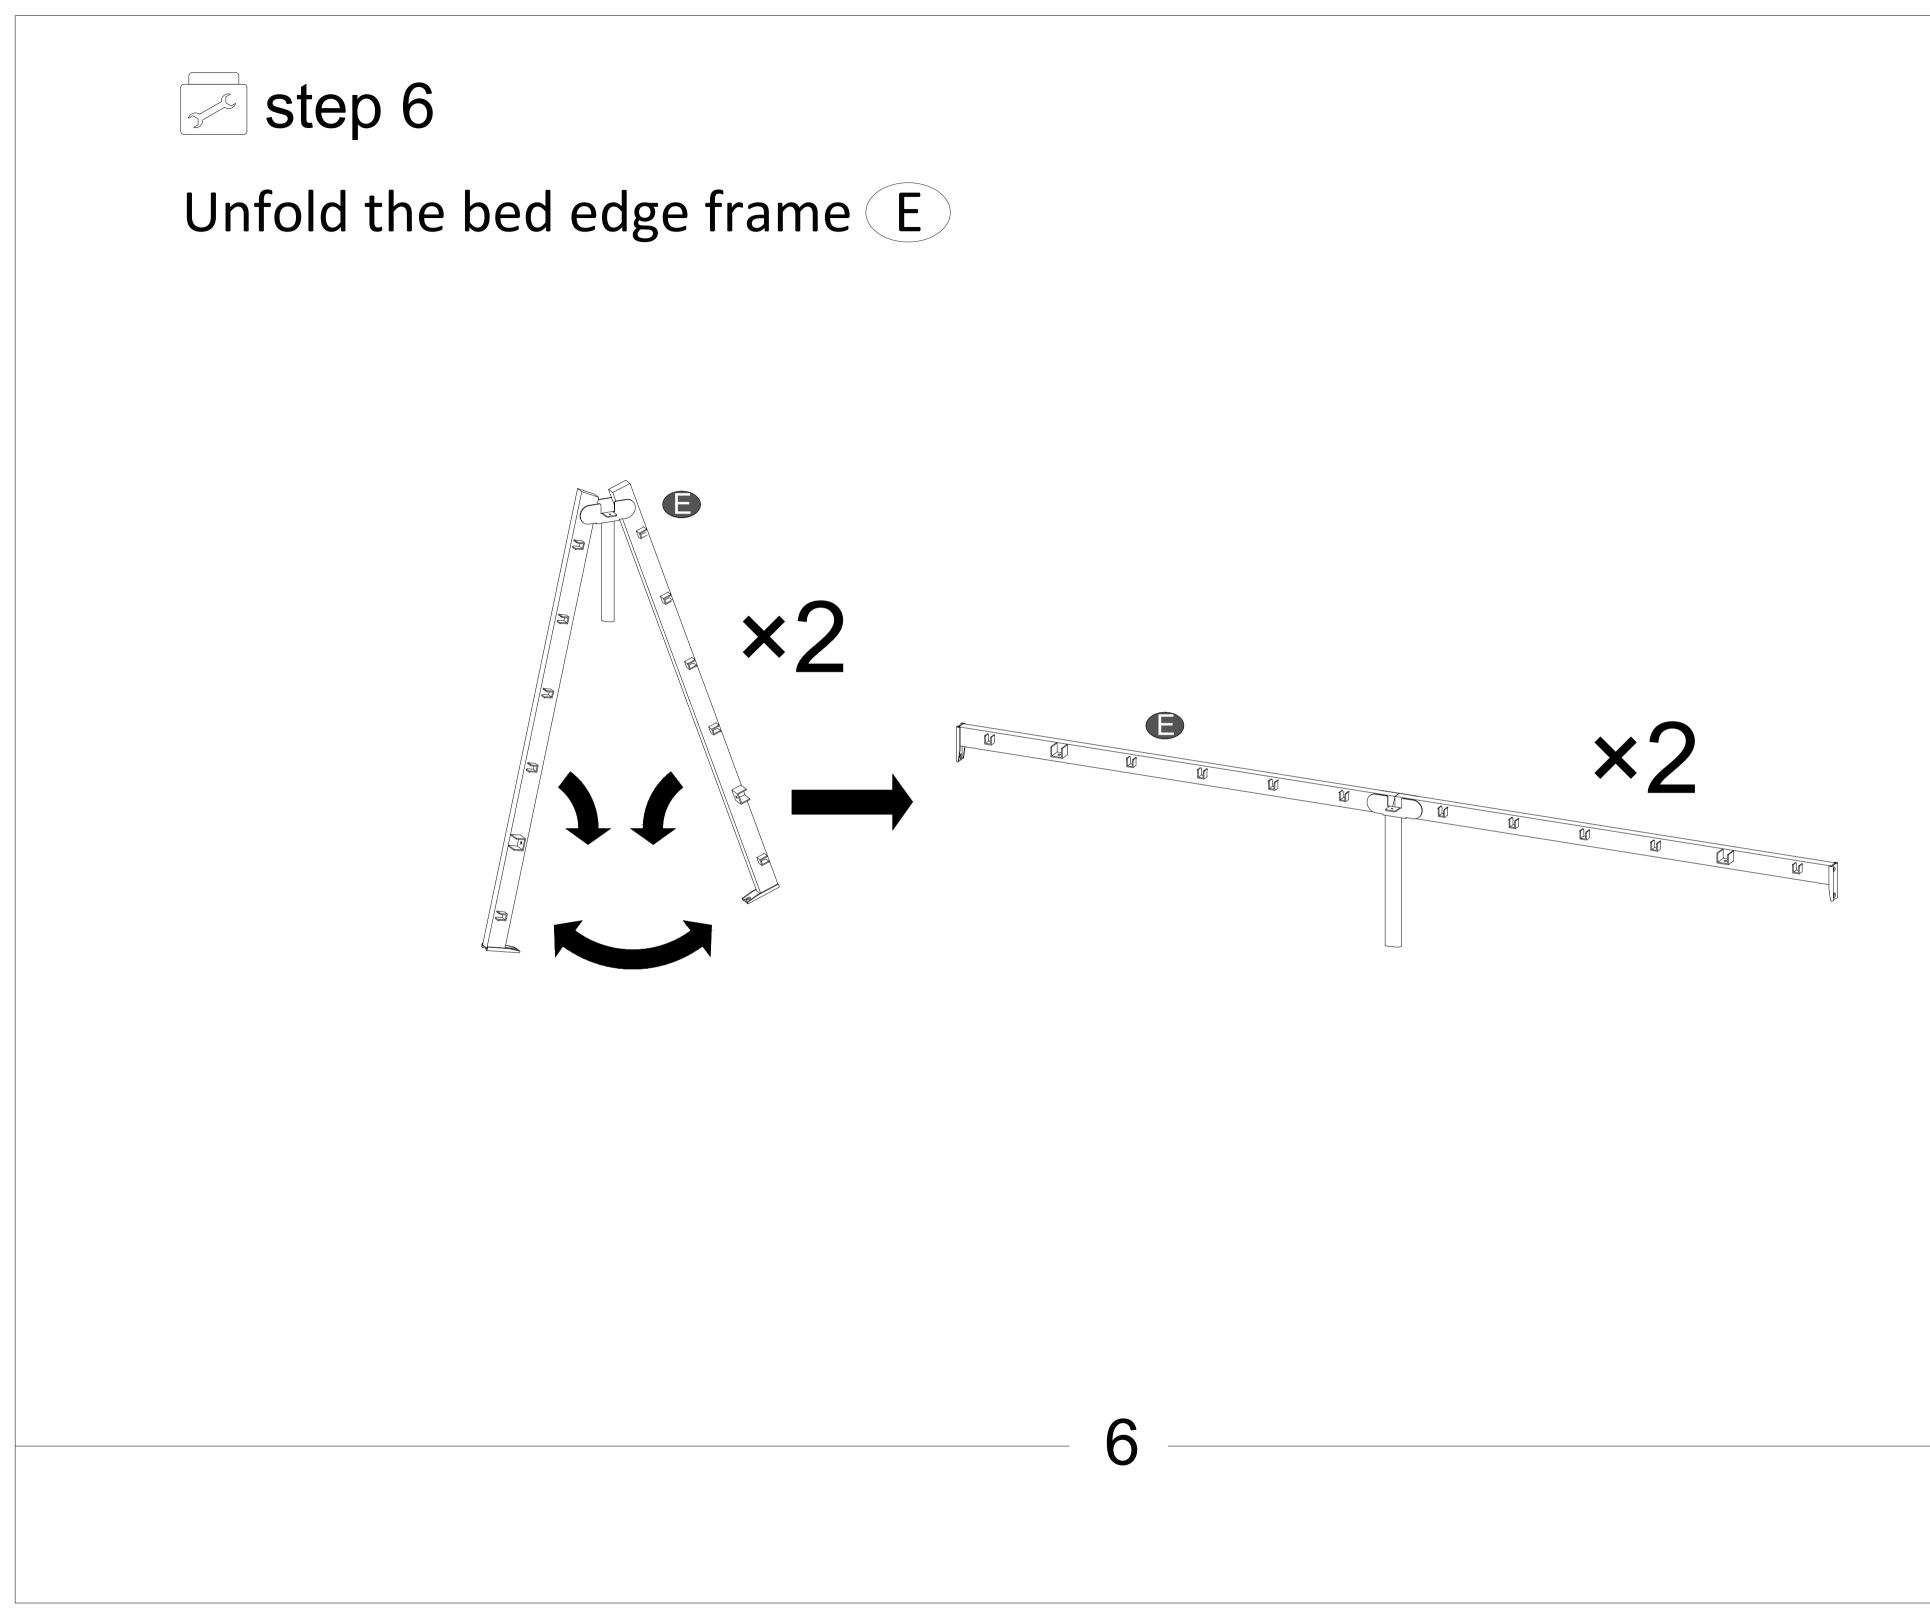

# Accessories

Install the charging station 10 on the wooden board D with screws 11.

1

Secure the metal tube  $\mathbb{C}$ , metal frame  $\mathbb{D}$ , wooden platform  $\mathbb{D}$  and wood board  $\mathbb{D}$  between the frame  $\mathbb{A}$ with screws (2).

2

Please tighten the bolts to 80% first, and tighten all bolts 100% after all parts are assembled.

Fix the wood board (K) on the metal platform (from back) with screws (5)And fix the metal frame  $\bigcirc$  on the wooden platform  $\bigcirc$  with screws  $\bigcirc$ 