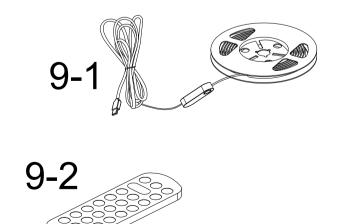

# Install the light strip 9-1 on the back of the wood top board B Installing the light strip