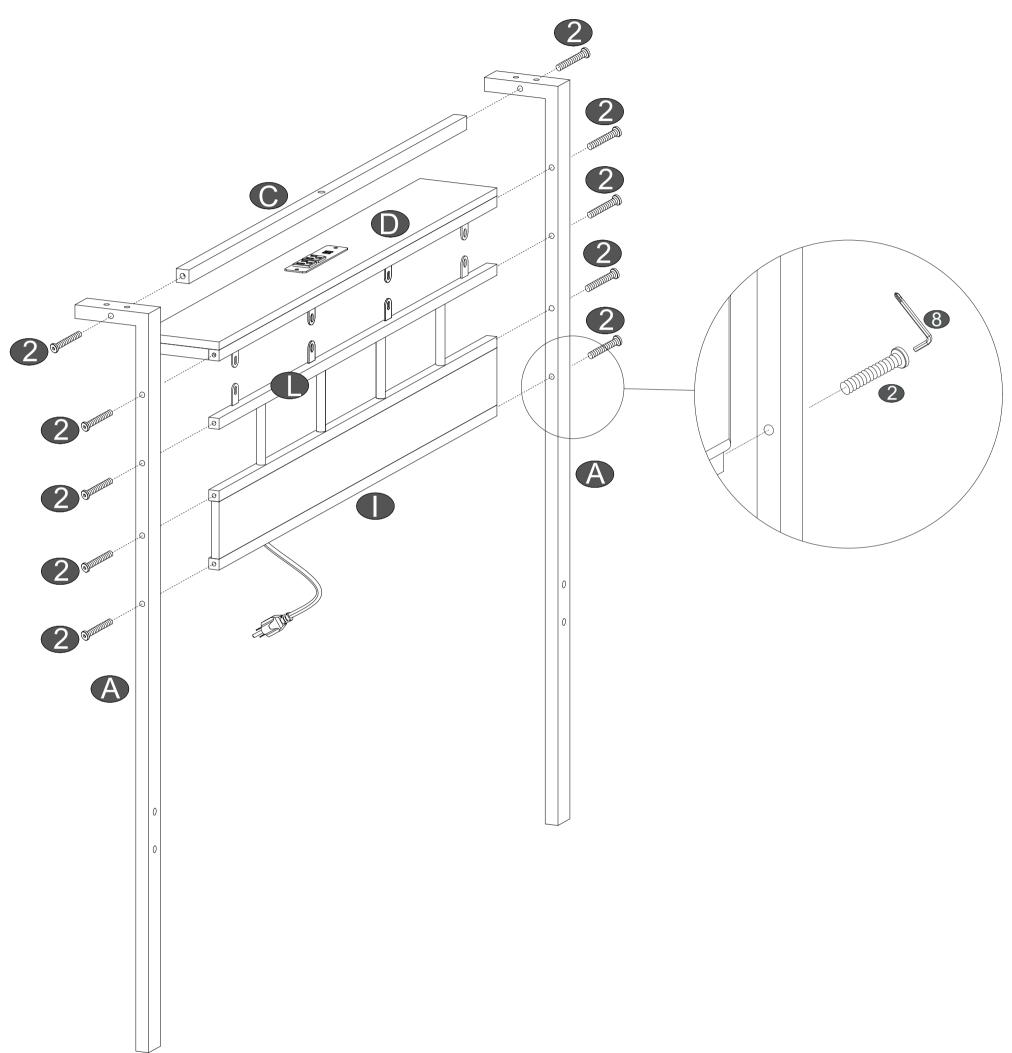

# Accessories

Install the charging station 10 on the wooden board D with screws 11.

1

Secure the metal tube  $\mathbb{C}$ , metal frame  $\mathbb{D}$ , wooden platform  $\mathbb{D}$  and wood board  $\mathbb{D}$  between the frame  $\mathbb{A}$ with screws (2).

2

Please tighten the bolts to 80% first, and tighten all bolts 100% after all parts are assembled.

Fix the wood board (K) on the metal platform (from back) with screws (5)And fix the metal frame  $\bigcirc$  on the wooden platform  $\bigcirc$  with screws  $\bigcirc$ 