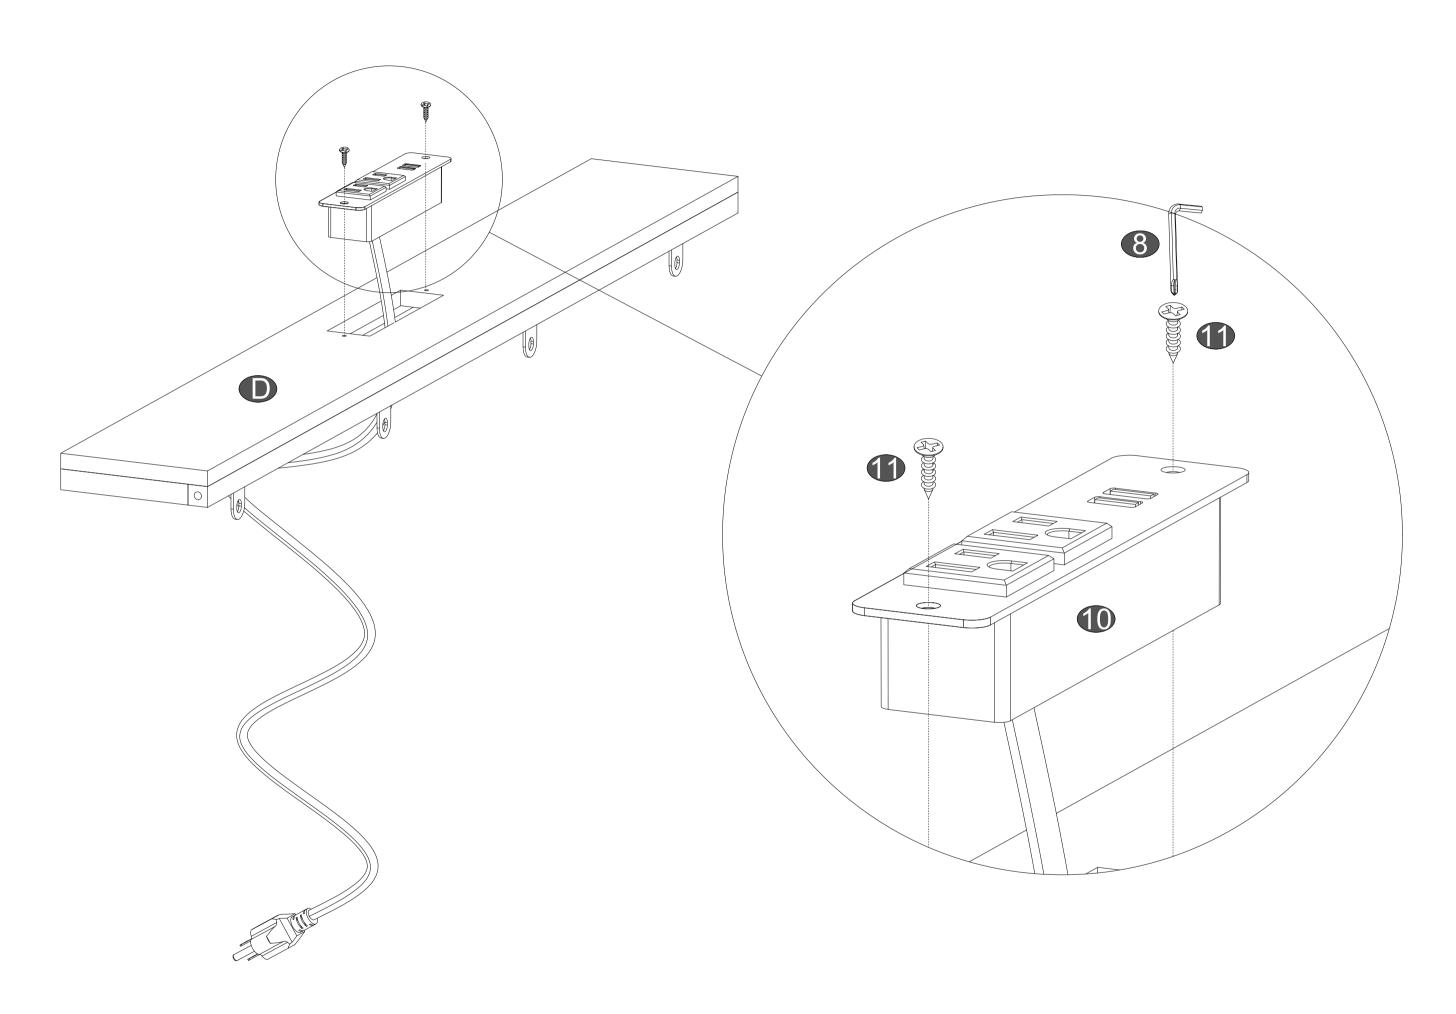

# Accessories

Install the charging station 10 on the wooden board D with screws 11.

1

Secure the metal tube  $\mathbb{C}$ , metal frame  $\mathbb{D}$ , wooden platform  $\mathbb{D}$  and wood board  $\mathbb{D}$  between the frame  $\mathbb{A}$ with screws (2).