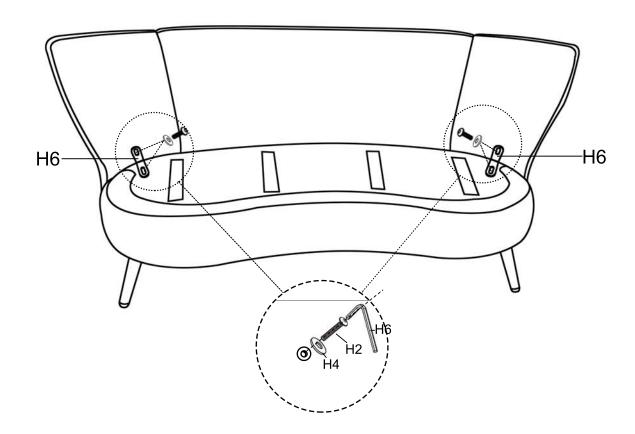

Attach the metal leg(J) to the assembly from step 2 using Bolts(H1) tighten with the M5 Allen Wrench(H7).

As shown in the figure, First, place the Angle Iron(H6) in the correct position, and install with M6x25mm screws (H2) and Flat Washers (H4), tighten with the M5 Allen Wrench(H7). NOTE: DO NOT TIGHTEN ONE BY ONE, After all screws find the corresponding holes then please twist 100%.