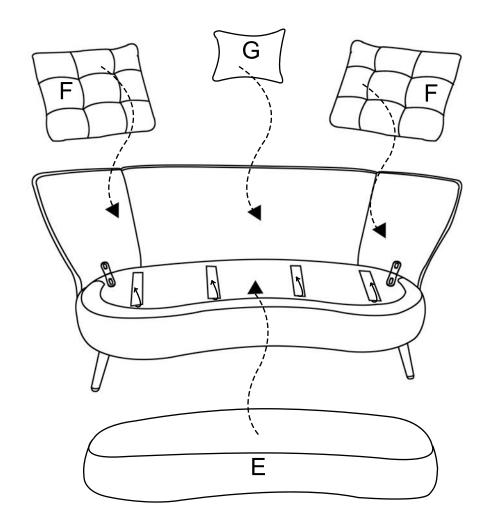

6 Cut the vacuum packaging, Pat around evenly plump, The compressed sponge will swelled up in 72 hours.

Tear off the Velcro protective cloth ,Attach the Seat Cushion from step 5 into the Seat base then Lay the back cushion and pillow on the seat back as shown.