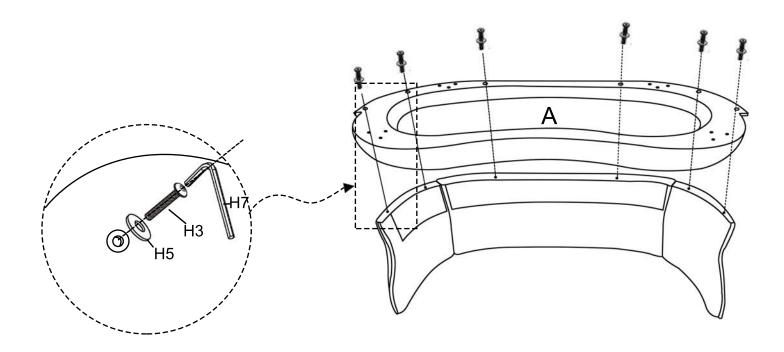

1 Connect the part(C) & part(D)to the part(B) as shown.

2 Attach the Chair Base (A) to the assembly from step 1, using Bolts (H3) and Flat Washers (H5). **Note**: Loosely attach the bolts one by one and keep them loose. Do not fully tighten. After all 6 bolts are attached, use Allen Wrench(H7)to tigthen.