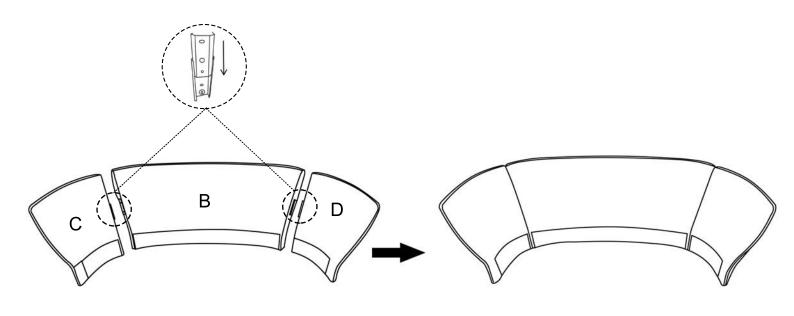

1 Connect the part(C) & part(D)to the part(B) as shown.

2 Attach the Chair Base (A) to the assembly from step 1, using Bolts (H3) and Flat Washers (H5). **Note**: Loosely attach the bolts one by one and keep them loose. Do not fully tighten. After all 6 bolts are attached, use Allen Wrench(H7)to tigthen.