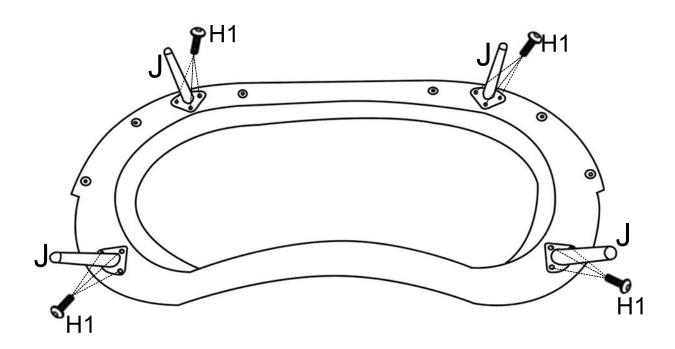

Attach the metal leg(J) to the assembly from step 2 using Bolts(H1) tighten with the M5 Allen Wrench(H7).

As shown in the figure, First, place the Angle Iron(H6) in the correct position, and install with M6x25mm screws (H2) and Flat Washers (H4), tighten with the M5 Allen Wrench(H7). NOTE: DO NOT TIGHTEN ONE BY ONE, After all screws find the corresponding holes then please twist 100%.