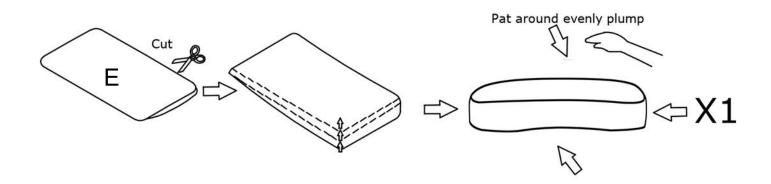

6 Cut the vacuum packaging, Pat around evenly plump, The compressed sponge will swelled up in 72 hours.

Tear off the Velcro protective cloth ,Attach the Seat Cushion from step 5 into the Seat base then Lay the back cushion and pillow on the seat back as shown.