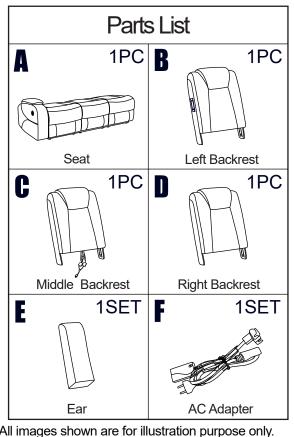

## ASSEMBLY INSTRUCTION

Thank you for purchasing this quality product. Be sure to check all packing materials carefully for small parts, which may have come loose during shipment. Check the bottom of seat, identify and countall items and compare with the parts list shown below. SOFA

Please follow below Assembly Instruction step by step

All images shown are for illustration purpose only. Actual product may vary due to product enhancement.