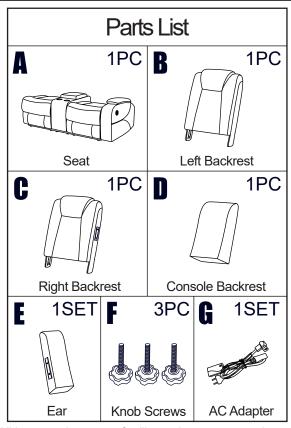

## ASSEMBLY INSTRUCTION

Thank you for purchasing this quality product. Be sure to check all packing materials carefully for small parts, which may have come loose during shipment. Check the bottom of seat, identify and countall items and compare with the parts list shown below. SOFA

## ASSEMBLY INSTRUCTION

Thank you for purchasing this quality product. Be sure to check all packing materials carefully for small parts, which may have come loose during shipment. Check the bottom of seat, identify and countall items and compare with the parts list shown below. **LOVESEAT** 

## **ASSEMBLY INSTRUCTION**

Thank you for purchasing this quality product. Be sure to check all packing materials carefully for small parts, which may have come loose during shipment. Check the bottom of seat, identify and countall items and compare with the parts list shown below.