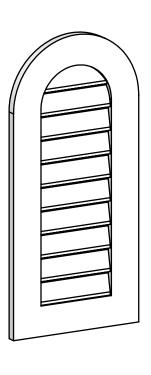

## GVPRT16X3401SF

16"W X 34"H ROUND TOP SURFACE MOUNT PVC GABLE VENT: FUNCTIONAL, W/ 3-1/2"W X 1"P STANDARD FRAME

**VENTING AREA: 20.25 SQ IN** 

LOUVER HEIGHT: 2 3/4"

LOUVER QTY: 10

**FRONT** 

SIDE

1. INSTALLATION TO BE COMPLETED IN ACCORDANCE WITH MANUFACTURER'S SPECIFICATIONS. 2. DRAWING MAY NOT BE TO SCALE