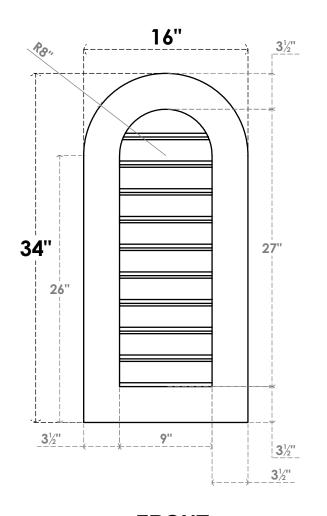

## GVPRT16X3401SF

16"W X 34"H ROUND TOP SURFACE MOUNT PVC GABLE VENT: FUNCTIONAL, W/ 3-1/2"W X 1"P STANDARD FRAME

**VENTING AREA: 20.25 SQ IN** 

LOUVER HEIGHT: 2 3/4"

LOUVER QTY: 10

**FRONT** 

SIDE

1. INSTALLATION TO BE COMPLETED IN ACCORDANCE WITH MANUFACTURER'S SPECIFICATIONS. 2. DRAWING MAY NOT BE TO SCALE