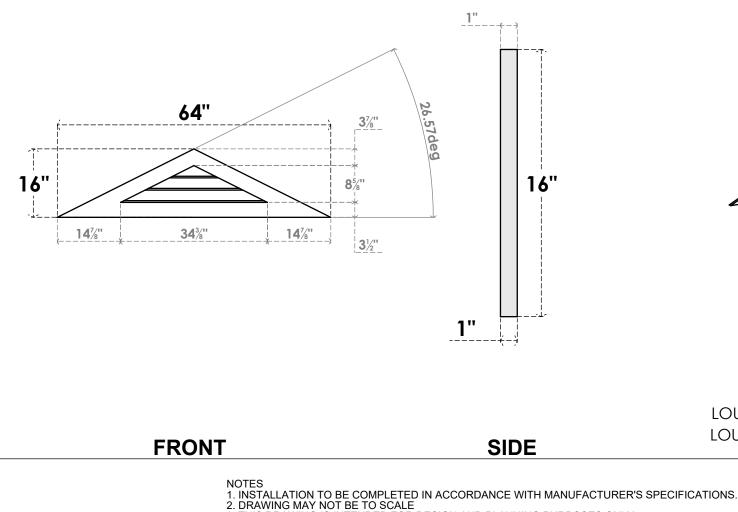

**EKENA MILLWORK** 2300 WEST MAIN ST. CLARKSVILLE, TX 75426

TOLL FREE: 866-607-0453 WWW.EKENAMILLWORK.COM

64"W X 16"H TRIANGLE SURFACE MOUNT PVC GABLE VENT 6/12 PITCH: NON-FUNCTIONAL, W/ 3-1/2"W X 1"P STANDARD FRAME

PAINTED

Generated Date : 08/22/2022

LOUVER HEIGHT: 27/8"

LOUVER QTY: 3