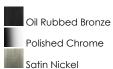

### **FINISHES OPTION**

#### PRODUCT DESCRIPTION

This transitional design works in any style home. Intersecting, rectangular tubing finished in your choice of Satin Nickel or Oil Rubbed Bronze gently curves to support simple line Frost glass shades.