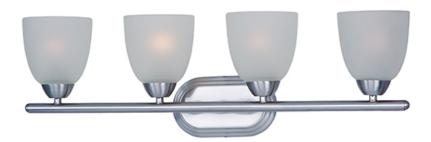

#### PRODUCT DESCRIPTION

This transitional design works in any style home. Intersecting, rectangular tubing finished in your choice of Satin Nickel or Oil Rubbed Bronze gently curves to support simple line Frost glass shades.