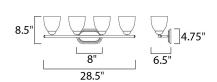

### **MEASUREMENTS**

**DIMENSION** : 28.5" W x 8.5" H x 6.5" Ext

**BACK PLATE** : 8" W x 4.75" H

HANGING WEIGHT : 7.04 lb