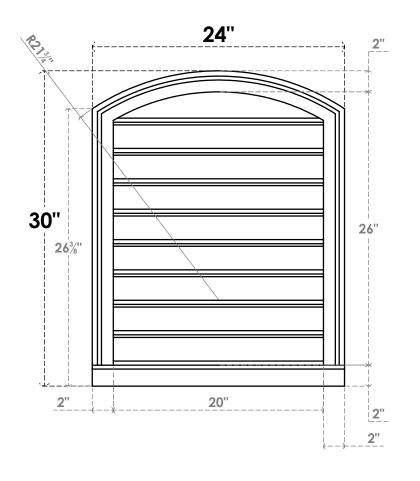

## GVPAR24X3003SF

24"W X 30"H ARCH TOP SURFACE MOUNT PVC GABLE VENT: FUNCTIONAL, W/ 2"W X 2"P **BRICKMOULD SILL FRAME** 

**FRONT** 

SIDE

**VENTING AREA: 40 SQ IN** LOUVER HEIGHT: 2 7/8"

LOUVER QTY: 9

**EKENA MILLWORK** 2300 WEST MAIN ST. CLARKSVILLE, TX 75426 TOLL FREE: 866-607-0453 WWW.EKENAMILLWORK.COM