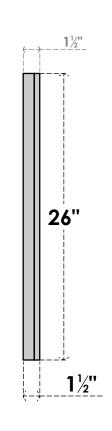

## GVPVE28X2602SF

28"W X 26"H RECTANGLE SURFACE MOUNT PVC GABLE VENT: FUNCTIONAL, W/ 2"W X 1-1/2"P **BRICKMOULD FRAME** 

**VENTING AREA: 42 SQ IN** LOUVER HEIGHT: 2 3/4"

LOUVER QTY: 8

**FRONT** 

SIDE

EKENA MILLWORK 2300 WEST MAIN ST. CLARKSVILLE, TX 75426 TOLL FREE: 866-607-0453 WWW.EKENAMILLWORK.COM