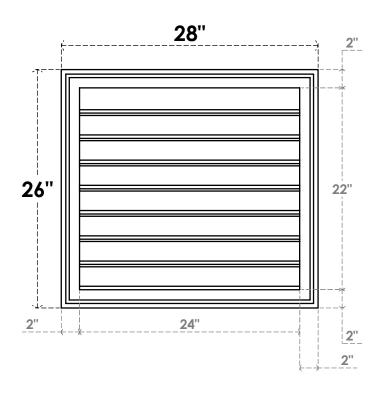

## GVPVE28X2602SF

28"W X 26"H RECTANGLE SURFACE MOUNT PVC GABLE VENT: FUNCTIONAL, W/ 2"W X 1-1/2"P **BRICKMOULD FRAME** 

**VENTING AREA: 42 SQ IN** LOUVER HEIGHT: 2 3/4"

LOUVER QTY: 8

**FRONT** 

SIDE

EKENA MILLWORK 2300 WEST MAIN ST. CLARKSVILLE, TX 75426 TOLL FREE: 866-607-0453 WWW.EKENAMILLWORK.COM