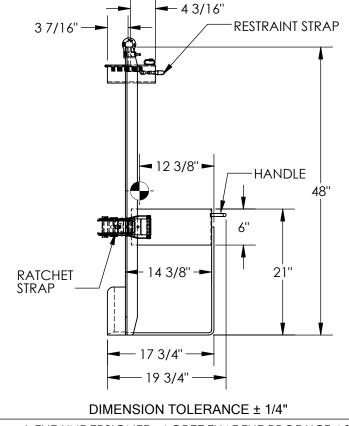

MODEL NUMBER IS DRUM-LUG OVERALL WIDTH IS 28 5/8"

OVERALL LENGTH IS 19 3/4"

OVERALL HEIGHT IS 49 1/2"

**UNIFORM CAPACITY IS 1,000 LBS** 

RATCHET STRAP SECURES DRUM

ACCOMMODATES 30 AND 55-GALLON STEEL, PLASTIC, AND FIBER DRUMS

MAX DRUM WIDTH ALLOWANCE IS 24 5/8'

HOIST MOUNTED FOR EASY TRANSPORT

FORK POCKET SIZE IS 7 5/8" X 2 5/8"

NON-TILTING STYLE DESIGNED FOR STRAIGHT VERTICAL L

TOUGH BAKED IN POWDER COATED YELLOW FINISH INCLUDES FORK TRUCK RESTRAINT STRAP