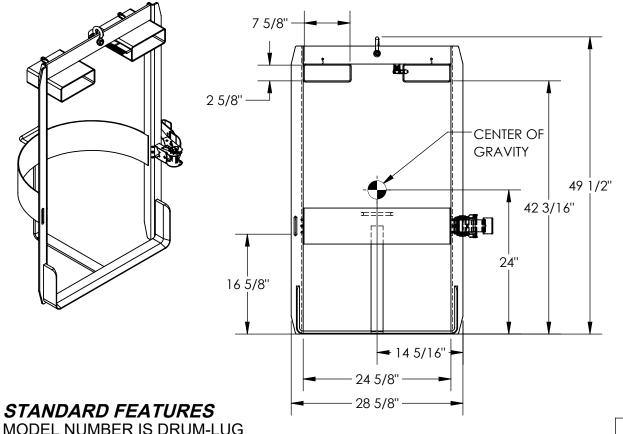

MODEL NUMBER IS DRUM-LUG OVERALL WIDTH IS 28 5/8"

OVERALL LENGTH IS 19 3/4"

OVERALL HEIGHT IS 49 1/2"

**UNIFORM CAPACITY IS 1,000 LBS** 

RATCHET STRAP SECURES DRUM

ACCOMMODATES 30 AND 55-GALLON STEEL, PLASTIC, AND FIBER DRUMS

MAX DRUM WIDTH ALLOWANCE IS 24 5/8'

HOIST MOUNTED FOR EASY TRANSPORT

FORK POCKET SIZE IS 7 5/8" X 2 5/8"

NON-TILTING STYLE DESIGNED FOR STRAIGHT VERTICAL L

TOUGH BAKED IN POWDER COATED YELLOW FINISH INCLUDES FORK TRUCK RESTRAINT STRAP