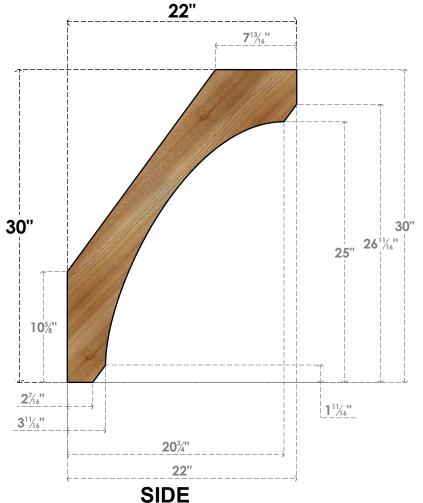

## BRC06X22X30LEC00RWR

6"W X 22"D X 30"H LEGACY ROUGH SAWN BRACE, WESTERN RED CEDAR

**FRONT** 

**EKENA MILLWORK** 2300 WEST MAIN ST. CLARKSVILLE, TX 75426 TOLL FREE: 866-607-0453 WWW.EKENAMILLWORK.COM