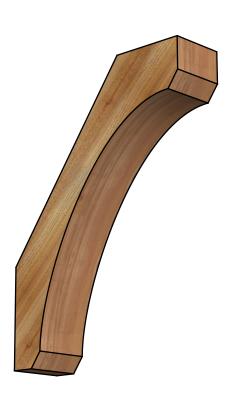

## BRC06X22X30LEC00RWR

6"W X 22"D X 30"H LEGACY ROUGH SAWN BRACE, WESTERN RED CEDAR

**FRONT** 

**EKENA MILLWORK** 2300 WEST MAIN ST. CLARKSVILLE, TX 75426 TOLL FREE: 866-607-0453 WWW.EKENAMILLWORK.COM