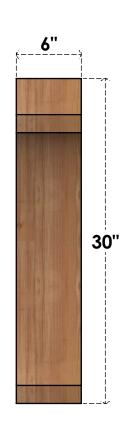

## BRC06X22X30LEC00RWR

6"W X 22"D X 30"H LEGACY ROUGH SAWN BRACE, WESTERN RED CEDAR

**FRONT** 

**EKENA MILLWORK** 2300 WEST MAIN ST. CLARKSVILLE, TX 75426 TOLL FREE: 866-607-0453 WWW.EKENAMILLWORK.COM