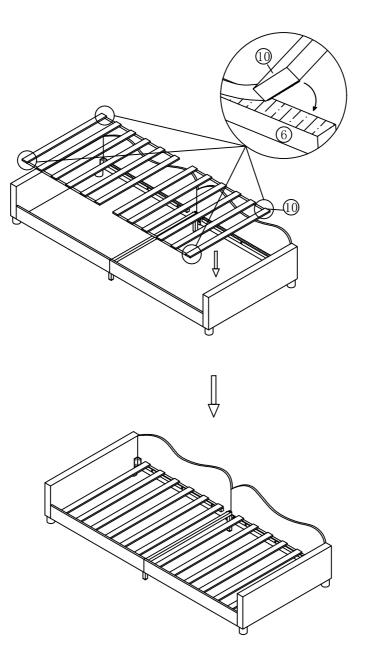

# Step 7

Fix the slats (1) to the side support bar (6), then assembly is finished. Please enjoy your bed.