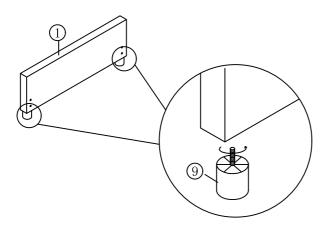

| PART LIST : WF532068<br>Hardware List |                     |  |
|---------------------------------------|---------------------|--|
|                                       |                     |  |
| Bolts(30pcs)                          | "7" Connector(4pcs) |  |
|                                       |                     |  |
|                                       |                     |  |
|                                       |                     |  |
|                                       |                     |  |

Attention: Do not tighten the screws before completing the entire installation. If you have any difficulty with the installation process, please feel free to contact us.

#### Step 1 x2

Fix the legs 9 to the Armrest 1.



#### Step 2

Connect Siderail support bar (6) to the Back rest (2), (3) and Siderails (4), (5) with Bolts B by using Allen key A.



| A Allen Key | B Bolts x 12 |
|-------------|--------------|
|             | Ommune       |
|             | M8X40mm      |

# Step 3

Fix the side rails support leg(7) to the Back rest (2), (3) and Siderails (4), (5) with Bolts D by using Allen key A.



| Allen Key | D Bolts x 8 |
|-----------|-------------|
| ß         | ()          |
|           | M8X18mm     |

### Step 4

Fix the assembled side rail and Backrest to the Armrest (1) with Bolts D and "7" Connector E by using Allen key A.



#### Step 5

Fix the Backrest② and ③ together with Bolts D and Two hole iron C by using Allen key A. Fix the Backrest② and③ to the Armrest ① with Bolts D and Two hole