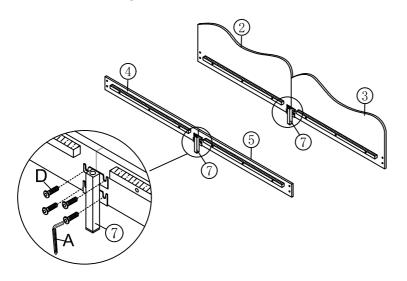

# Step 3

Fix the side rails support leg(7) to the Back rest (2), (3) and Siderails (4), (5) with Bolts D by using Allen key A.

| Allen Key | D Bolts x 8 |
|-----------|-------------|
| ß         | ()          |
|           | M8X18mm     |