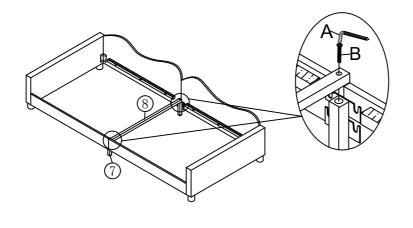

## Step 6

Fix the cross bar(\$) to the side rails support legs(7) with Bolts B by using Allen key A.

| Allen Key | B Bolts x 2 |
|-----------|-------------|
| 0         | 0           |
|           | M8X40mm     |