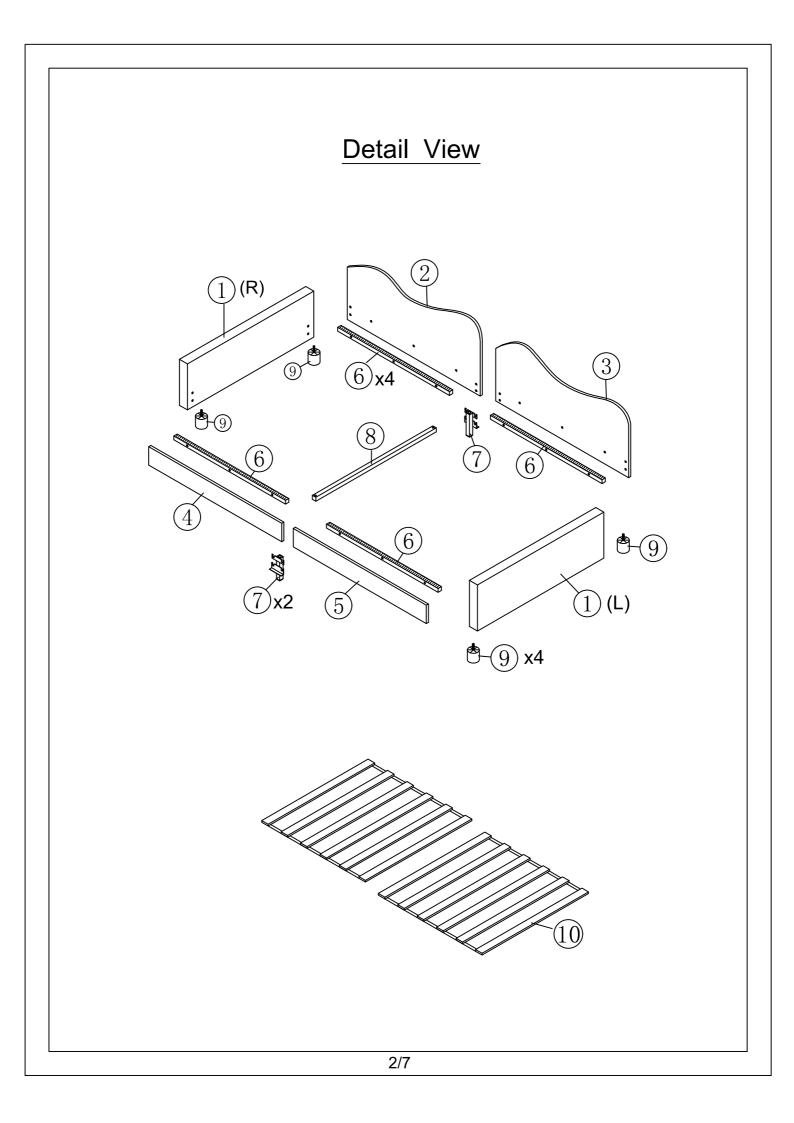

| PART LIST : WF532068<br>Hardware List |                     |  |
|---------------------------------------|---------------------|--|
|                                       |                     |  |
| Bolts(30pcs)                          | "7" Connector(4pcs) |  |
|                                       |                     |  |
|                                       |                     |  |
|                                       |                     |  |
|                                       |                     |  |