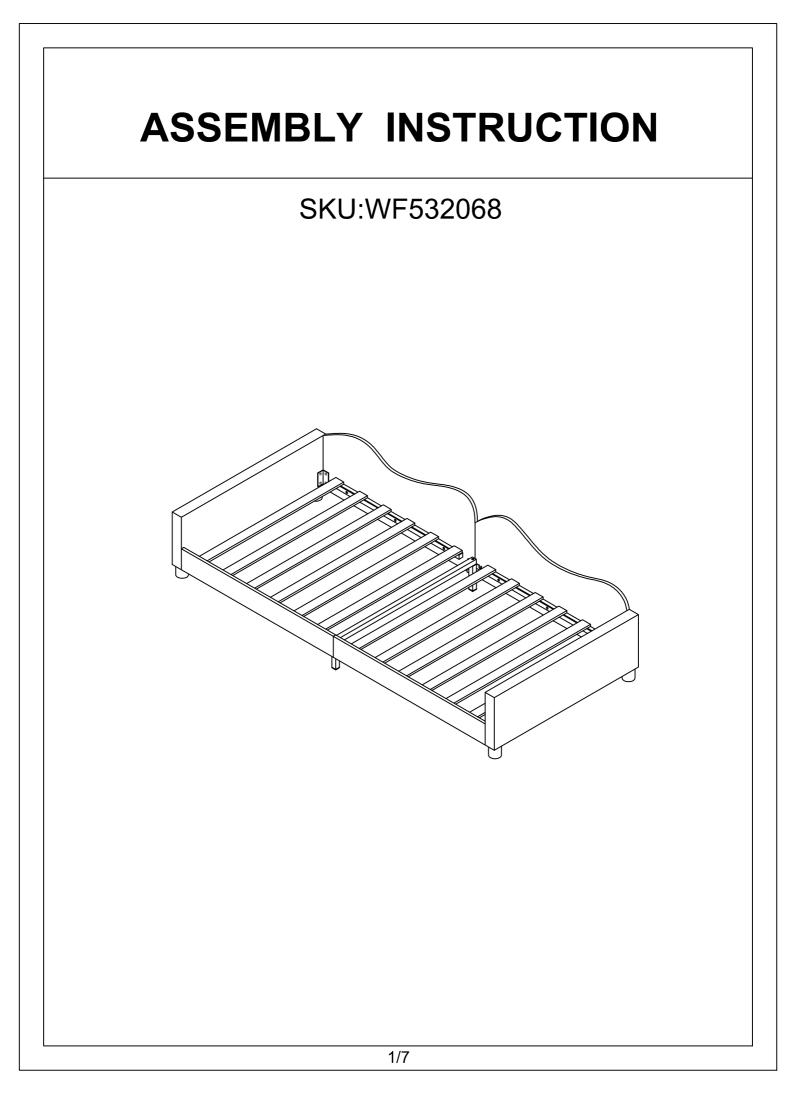

| PART LIST : WF532068<br>Hardware List |                     |  |
|---------------------------------------|---------------------|--|
|                                       |                     |  |
| Bolts(30pcs)                          | "7" Connector(4pcs) |  |
|                                       |                     |  |
|                                       |                     |  |
|                                       |                     |  |
|                                       |                     |  |

Attention: Do not tighten the screws before completing the entire installation. If you have any difficulty with the installation process, please feel free to contact us.

#### Step 1 x2

Fix the legs 9 to the Armrest 1.



#### Step 2

Connect Siderail supp