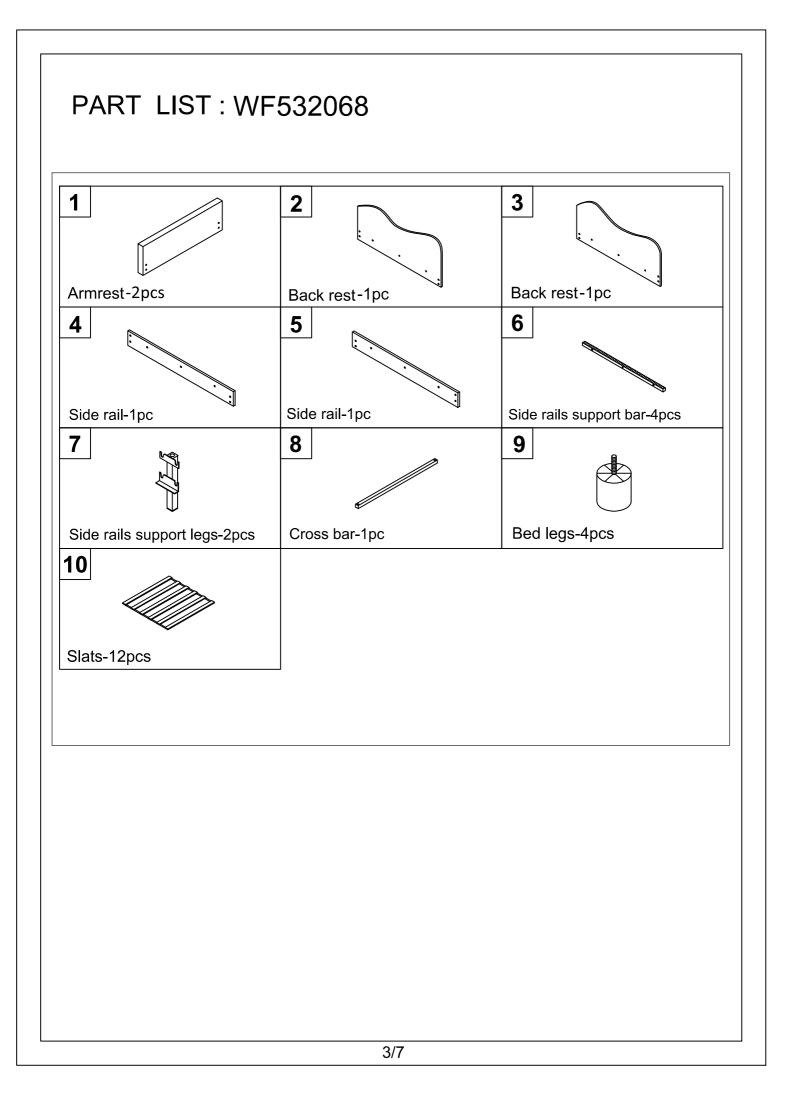

| PART LIST : WF532068<br>Hardware List |                     |  |
|---------------------------------------|---------------------|--|
|                                       |                     |  |
| Bolts(30pcs)                          | "7" Connector(4pcs) |  |
|                                       |                     |  |
|                                       |                     |  |
|                                       |                     |  |
|                                       |                     |  |