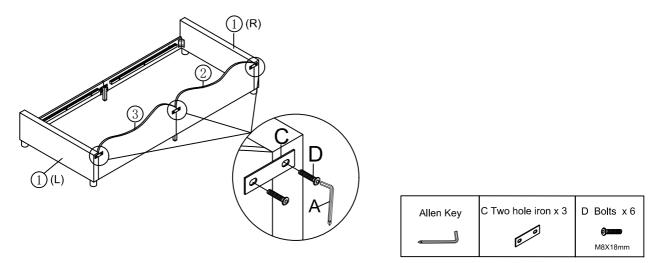

#### Step 5

Fix the Backrest② and ③ together with Bolts D and Two hole iron C by using Allen key A. Fix the Backrest② and③ to the Armrest ① with Bolts D and Two hole C iron by using Allen key A.