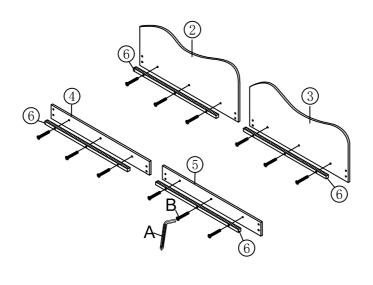

#### Step 2

Connect Siderail support bar (6) to the Back rest (2), (3) and Siderails (4), (5) with Bolts B by using Allen key A.

| A Allen Key | B Bolts x 12 |
|-------------|--------------|
|             | Ommune       |
|             | M8X40mm      |