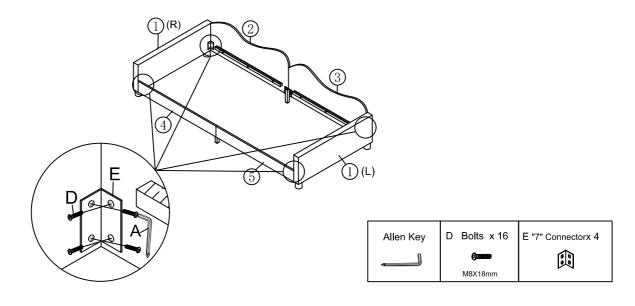

### Step 4

Fix the assembled side rail and Backrest to the Armrest (1) with Bolts D and "7" Connector E by using Allen key A.