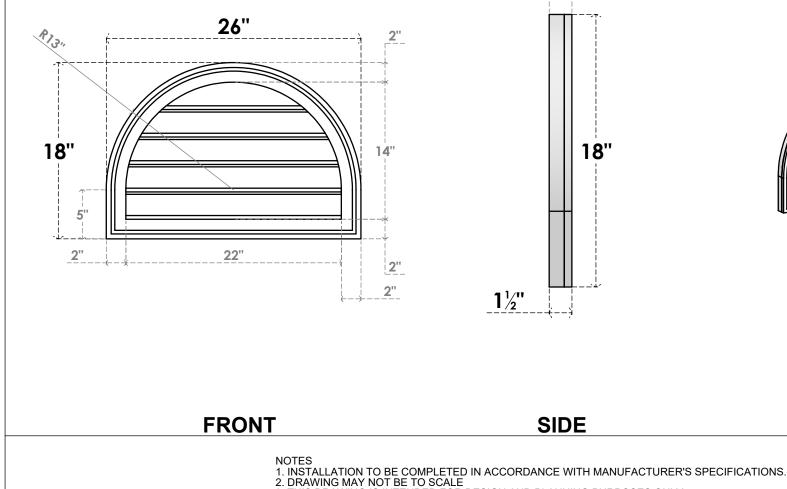

GVPRT26X1802SF

26"W X 18"H ROUND TOP SURFACE MOUNT PVC GABLE VENT: FUNCTIONAL, W/ 2"W X 1-1/2"P BRICKMOULD FRAME

1½"

**EKENA MILLWORK** 2300 WEST MAIN ST. CLARKSVILLE, TX 75426

TOLL FREE: 866-607-0453 WWW.EKENAMILLWORK.COM

PAINTED

18"

Generated Date : 09/18/2022

VENTING AREA: 19.76 SQ IN

LOUVER HEIGHT: 2 3/4"

LOUVER QTY: 5