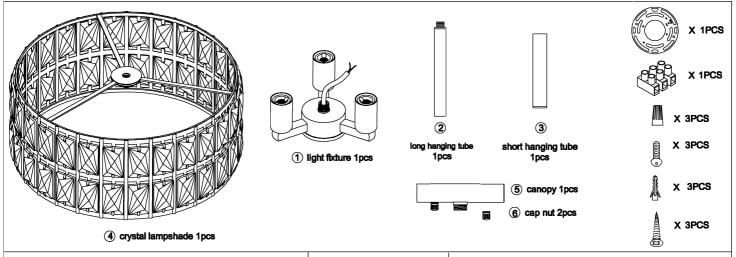

1.Let the wire of the fixture 1 go through the long hanging tube 2, rotate to install the tube 2 on the fixture 1.

2.Let the wire go through the lampshade 4 and short hanging tube ③, rotate tube ③ to fix the lampshade with light fixture ①.

3.Let the wire go through canopy ⑤, rotate to fix canopy ⑤ to the fixture.

4.install the bracket to the celling junction box with screw ⑦.

5.Connect the wire to your home line ®.

6.Install the fixture to bracket with cap nuts ⑥.

7.Install the bulb 9.

Please read carefully before installationIII

Note: Please make sure that the electricity is powered off during installation!

Only a professional electrician should install this kind of product !