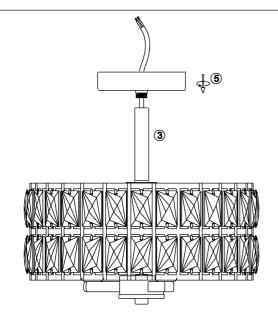

3.Let the wire go through canopy ⑤, rotate to fix canopy ⑤ to the fixture.

4.install the bracket to the celling junction box with screw ⑦.

5.Connect the wire to your home line ®.

6.Install the fixture to bracket with cap nuts ⑥.