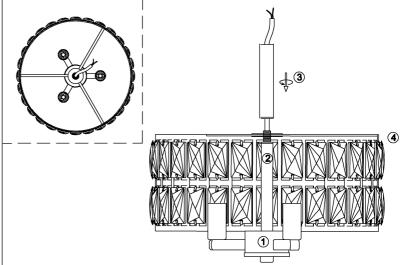

1.Let the wire of the fixture 1 go through the long hanging tube 2, rotate to install the tube 2 on the fixture 1.

2.Let the wire go through the lampshade 4 and short hanging tube ③, rotate tube ③ to fix the lampshade with light fixture ①.