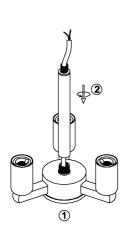

1.Let the wire of the fixture 1 go through the long hanging tube 2, rotate to install the tube 2 on the fixture 1.

2.Let the wire go through the lampshade 4 and short hanging tube ③, rotate tube ③ to fix the lampshade with light fixture ①.