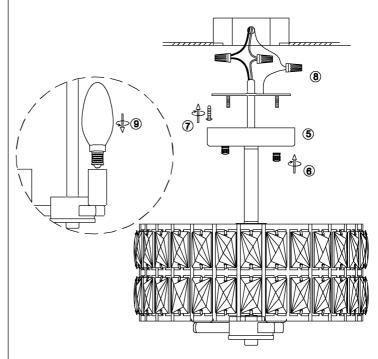

1.Let the wire of the fixture 1 go through the long hanging tube 2, rotate to install the tube 2 on the fixture 1.

2.Let the wire go through the lampshade 4 and short hanging tube ③, rotate tube ③ to fix the lampshade with light fixture ①.

3.Let the wire go through canopy ⑤, rotate to fix canopy ⑤ to the fixture.

4.install the bracket to the celling junction box with screw ⑦.

5.Connect the wire to your home line ®.

6.Install the fixture to bracket with cap nuts ⑥.

7.Install the bulb 9.

Please read carefully before installationIII

Note: Please make sure that the electricity is powered off during installation!

Only a professional electrician should install this kind of product !