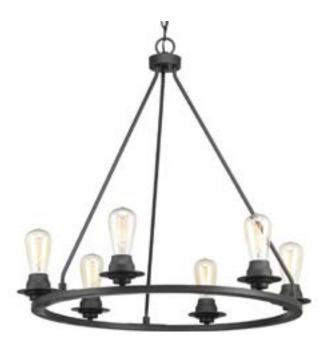

DATE: TYPE:

PROJECT:

Incandescent

Diameter: 28" Height: 27-1/2" Overall ht. w/chain: 102-1/2"

Six-light Chandelier

Category: Chandeliers Finish: Graphite Construction: Steel construction

| MOUNTING                                                                                                                                                        | ELECTRICAL                            | LAMPING                                                   | ADDITIONAL INFORMATION                                                                                                     |
|-----------------------------------------------------------------------------------------------------------------------------------------------------------------|---------------------------------------|-----------------------------------------------------------|----------------------------------------------------------------------------------------------------------------------------|
| Ceiling mounted<br>Mounting strap for outlet box<br>included<br>Six feet 9 gauge chain supplied<br>Canopy covers a standard 4"<br>hexagonal recessed outlet box | Pre-wired<br>15 feet of wire supplied | Quantity: 6<br>60W Medium Base<br>E26 base ceramic socket | cULus Dry location listed<br>Companion Bath and Vanity,<br>Chandelier, Close-to-ceiling,<br>Sconce, fixtures are available |