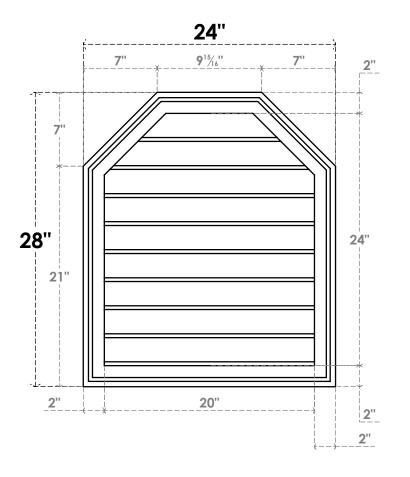

## **GVPOT24X2802SN**

24"W X 28"H OCTAGONAL TOP SURFACE MOUNT PVC GABLE VENT: NON-FUNCTIONAL, W/ 2"W X 1-1/2"P BRICKMOULD FRAME

LOUVER HEIGHT: 2 5/8"

LOUVER QTY: 9

**FRONT** 

SIDE

EKENA MILLWORK 2300 WEST MAIN ST. CLARKSVILLE, TX 75426 TOLL FREE: 866-607-0453 WWW.EKENAMILLWORK.COM