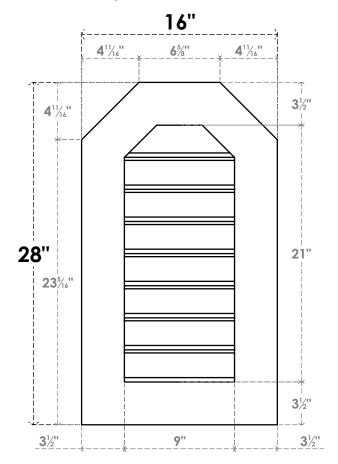

## GVPOT16X2801SF

16"W X 28"H OCTAGONAL TOP SURFACE MOUNT PVC GABLE VENT: FUNCTIONAL, W/ 3-1/2"W X 1"P STANDARD FRAME

**VENTING AREA: 15.74 SQ IN** 

LOUVER HEIGHT: 2 5/8"

LOUVER QTY: 8

**FRONT** 

SIDE

EKENA MILLWORK 2300 WEST MAIN ST. CLARKSVILLE, TX 75426 TOLL FREE: 866-607-0453 WWW.EKENAMILLWORK.COM