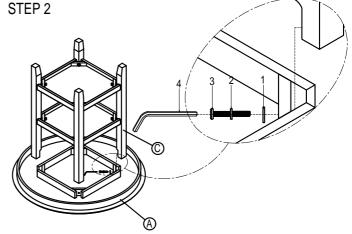

| PART LIST |  |               |   |  |  |
|-----------|--|---------------|---|--|--|
| A         |  | Table Top     | 1 |  |  |
| В         |  | Table Shelves | 2 |  |  |
| С         |  | Table Legs    | 4 |  |  |

| HARDWARE LIST |          |              |                      |    |  |  |
|---------------|----------|--------------|----------------------|----|--|--|
| 1             | 0        | Lock Washers | 5/16" x 6/8" x 0.08" | 12 |  |  |
| 2             | <b>Ø</b> | Flat Washers | 5/16" x 1/2" x 0.08" | 12 |  |  |
| 3             | 9        | Bolts        | 5/16" x 65mm         | 12 |  |  |
| 4             |          | Allen key    | 4mm                  | 1  |  |  |