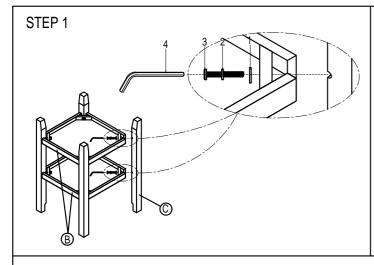

| PART LIST |  |               |   |  |  |
|-----------|--|---------------|---|--|--|
| A         |  | Table Top     | 1 |  |  |
| В         |  | Table Shelves | 2 |  |  |
| С         |  | Table Legs    | 4 |  |  |

| HARDWARE LIST |          |              |                      |    |  |  |
|---------------|----------|--------------|----------------------|----|--|--|
| 1             | 0        | Lock Washers | 5/16" x 6/8" x 0.08" | 12 |  |  |
| 2             | <b>Ø</b> | Flat Washers | 5/16" x 1/2" x 0.08" | 12 |  |  |
| 3             | 9        | Bolts        | 5/16" x 65mm         | 12 |  |  |
| 4             |          | Allen key    | 4mm                  | 1  |  |  |