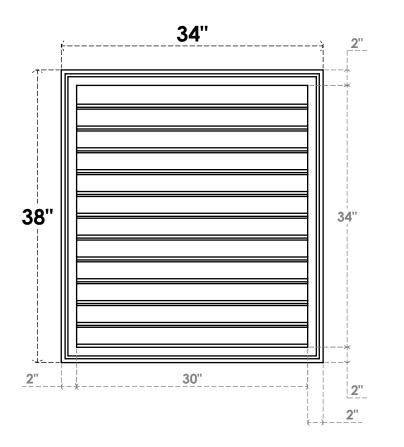

## **GVPVE34X3802SF**

34"W X 38"H RECTANGLE SURFACE MOUNT PVC GABLE VENT: FUNCTIONAL, W/ 2"W X 1-1/2"P **BRICKMOULD FRAME** 

**VENTING AREA: 82.5 SQ IN** LOUVER HEIGHT: 2 7/8"

LOUVER QTY: 12

**FRONT** 

SIDE