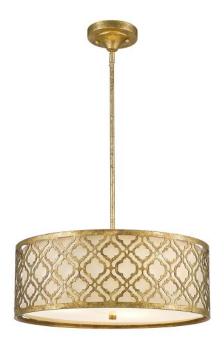

## **Product Summary**

This collection has a beautiful distressed gold metal outer shade with a cream linen fabric shade and glass diffuser to soften the light. The pendants are duo-mount to semi-flush fittings which allows the rod stem to be shortened to accommodate rooms with low ceilings. The half moon wall sconces are great for compact rooms and corridors. This family is ideal for retrofit LED bulbs.

## **Product Specifications**

- Dimensions: 26 x 26 x 13 in

Weight: 19 lbsFitting Height: 8InFitting Width: 21in

Fitting Minimum Drop: 13.5inFitting Maximum Drop: 52inFitting Finish: Distressed Gold

- Build Material: Steel