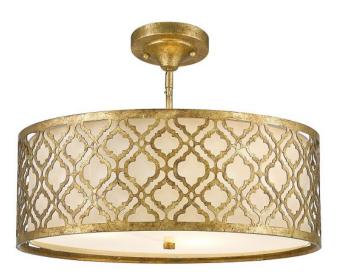

## **Product Summary**

This collection has a beautiful distressed gold metal outer shade with a cream linen fabric shade and glass diffuser to soften the light. The pendants are duo-mount to semi-flush fittings which allows the rod stem to be shortened to accommodate rooms with low ceilings. The half moon wall sconces are great for compact rooms and corridors. This family is ideal for retrofit LED bulbs.

## **Product Specifications**

- Dimensions: 26 x 26 x 13 in

Weight: 19 lbsFitting Height: 8InFitting Width: 21in

Fitting Minimum Drop: 13.5inFitting Maximum Drop: 52inFitting Finish: Distressed Gold

- Build Material: Steel