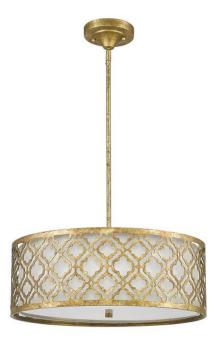

## Large Pendant

## **Product Summary**

This collection has a beautiful distressed gold metal outer shade with a cream linen fabric shade and glass diffuser to soften the light. The pendants are duo-mount to semi-flush fittings which allows the rod stem to be shortened to accommodate rooms with low ceilings. The half moon wall sconces are great for compact rooms and corridors. This family is ideal for retrofit LED bulbs.

## **Product Specifications**

- Dimensions: 26 x 26 x 13 in

Weight: 19 lbsFitting Height: 8InFitting Width: 21in

Fitting Minimum Drop: 13.5inFitting Maximum Drop: 52inFitting Finish: Distressed Gold

- Build Material: Steel