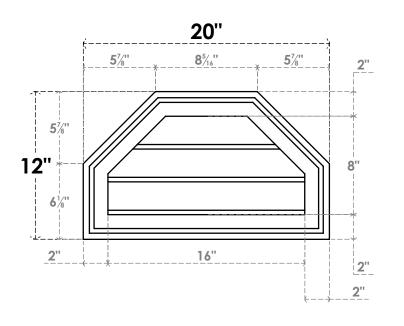

## GVPOT20X1202SN

20"W X 12"H OCTAGONAL TOP SURFACE MOUNT PVC GABLE VENT: NON-FUNCTIONAL, W/ 2"W X 1-1/2"P BRICKMOULD FRAME

LOUVER HEIGHT: 2 5/8"

LOUVER QTY: 3

**FRONT** 

SIDE

EKENA MILLWORK 2300 WEST MAIN ST. CLARKSVILLE, TX 75426 TOLL FREE: 866-607-0453 WWW.EKENAMILLWORK.COM