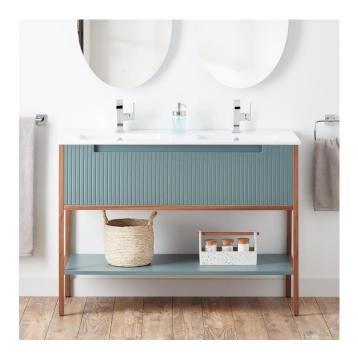

## 48" BISBEE CONSOLE DOUBLE VANITY AND SINKS - SAGE GREEN WITH WARM OAK FRAME

SKU: 953537-48

CODES/STANDARDS ASME A112.19.2/CSA B45.1

## **FEATURES**

Installation Type: Freestanding

Features: Sink Included;Soft-Close Hinges Product Finish: Sage Green/Warm Oak

Material: Wood Number of Drawers: 1 Assembly Required: Yes Number of Shelves: 1 Number of Basins: 2 Sink Installation: Integral Vanity Top Options: White Faucet Centers: Single-Hole

Faucet Included: No

Vanity Top Material: Ceramic

Sink Material: Ceramic

Size: 48"

Sink Included: Yes Sink Color: White

Vanity Top Included: Yes

Backsplash: No Mirror Included: No

Code: REVISED 12/14/2021