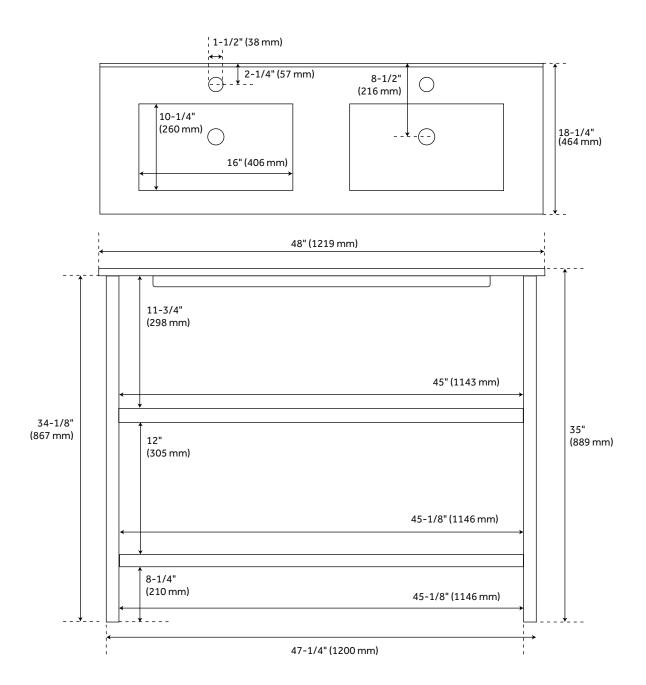

## 48" BISBEE CONSOLE DOUBLE VANITY AND SINKS - SAGE GREEN / WARM OAK FRAME

SKU: 953537-48

All dimensions and specifications are nominal and may vary. Use actual products for accuracy in critical situations.