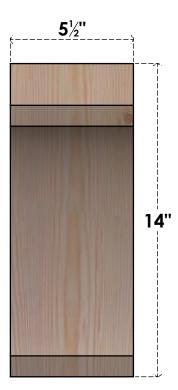

## BRC06X14X14LEC00SDF

5 1/2"W X 14"D X 14"H LEGACY SMOOTH BRACE, DOUGLAS FIR

SIDE