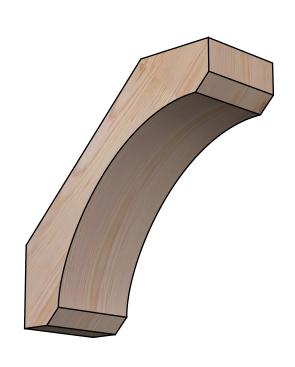

## BRC06X14X14LEC00SDF

5 1/2"W X 14"D X 14"H LEGACY SMOOTH BRACE, DOUGLAS FIR

SIDE