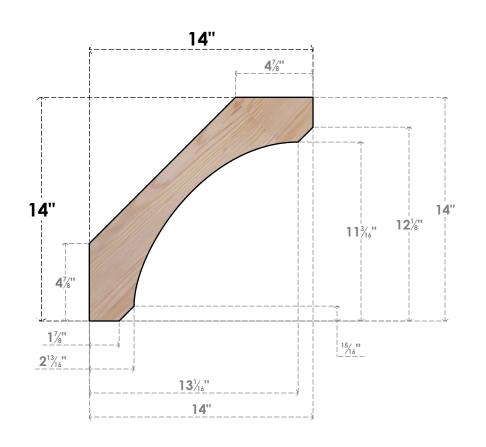

## BRC06X14X14LEC00SDF

5 1/2"W X 14"D X 14"H LEGACY SMOOTH BRACE, DOUGLAS FIR

SIDE