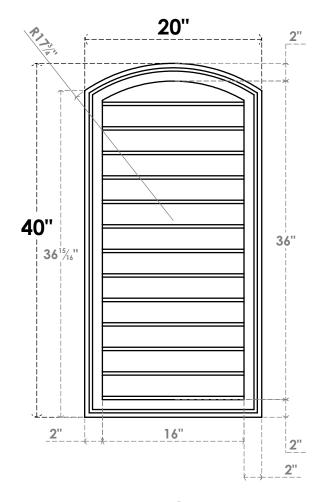

## GVPAR20X4002SN

20"W X 40"H ARCH TOP SURFACE MOUNT PVC GABLE VENT: NON-FUNCTIONAL, W/ 2"W X 1-1/2"P **BRICKMOULD FRAME** 

**FRONT** 

SIDE

LOUVER HEIGHT: 2 3/4"

LOUVER QTY: 13

**EKENA MILLWORK** 2300 WEST MAIN ST. CLARKSVILLE, TX 75426 TOLL FREE: 866-607-0453 WWW.EKENAMILLWORK.COM