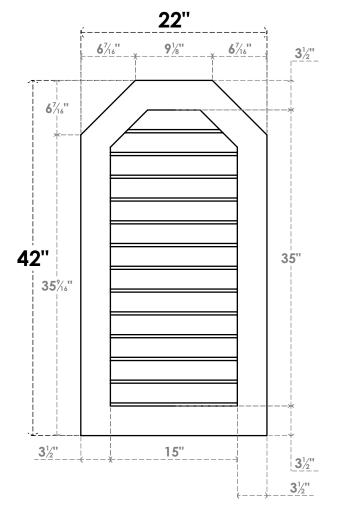

## **GVPOT22X4201SN**

22"W X 42"H OCTAGONAL TOP SURFACE MOUNT PVC GABLE VENT: NON-FUNCTIONAL, W/ 3-1/2"W X 1"P STANDARD FRAME

LOUVER HEIGHT: 2 3/4"

LOUVER QTY: 13

**FRONT** 

SIDE

EKENA MILLWORK 2300 WEST MAIN ST. CLARKSVILLE, TX 75426 TOLL FREE: 866-607-0453 WWW.EKENAMILLWORK.COM