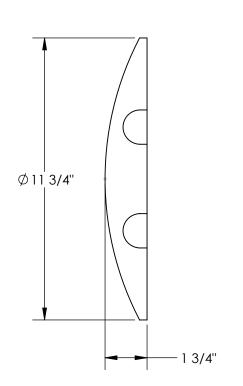

## STANDARD FEATURES

MODEL NUMBER IS SBRY-CAP OVERALL WIDTH IS 7 3/4" USABLE WIDTH IS 5 7/8" OVERALL LENGTH IS 11 3/4" OVERALL HEIGHT IS 1 3/4"