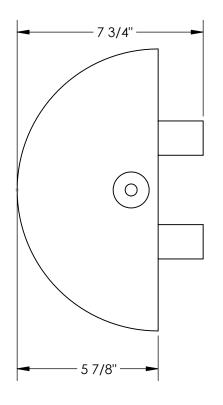

## STANDARD FEATURES

MODEL NUMBER IS SBRY-CAP OVERALL WIDTH IS 7 3/4" USABLE WIDTH IS 5 7/8" OVERALL LENGTH IS 11 3/4" OVERALL HEIGHT IS 1 3/4"