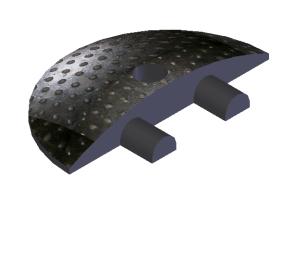

## SPEED BUMP END CAP - SBRY-CAP

ROX WEIGHT: 1.97 lbs. NOT INCLUDE WEIGHT OF POWER OR P

\*\*\* ANY ADDITIONS, DELETIONS, OR OMISSIONS MUST BE CORRECTED ON THIS DRAWING AS THIS DRAWING WILL BE CONSIDERED ALL INCLUSIVE \*\*\*
ALL GRAPHICS PROVIDED ARE FOR REFERENCE ONLY. IF CERTAIN DIMENSIONS ARE CRITICAL PLEASE VERIFY THOSE DIMENSIONS WITH YOUR SALESPERSON