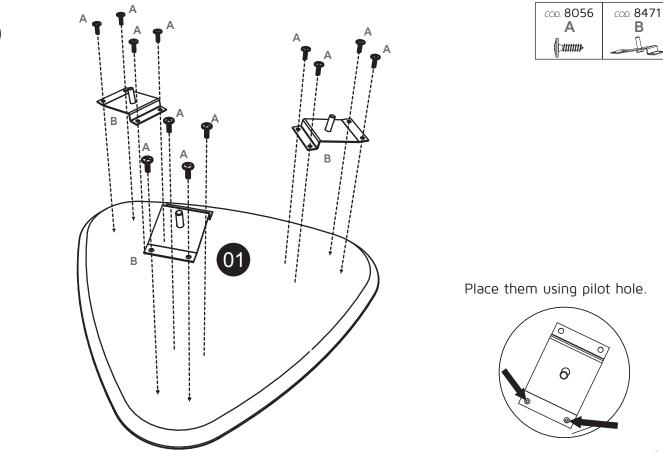

## ASSEMBLY INSTRUCTIONS



## IMPORTANT REMARKS



Never climb or lean on the furniture. You may suffer serious accidents.



Use the packaging to cover the assembly area and separate all parts.



Indentify the parts by observing the number printed on their edges.









CARE INSTRUCTIONS

Wipe clean using a damp cloth and a mild cleaner. Do not use abrasive and chemical products.

HANDLING



Move the piece carefully, don't drag it. Ask for someone else's help to do so.

## HARDWARE



В

## DESCRIPTION

W: 20.08in H: 19.88in D: 19.10 in L: 510mm A: 505mm P: 485 mm



| PART | QUANTITY | DESCRIPTION | BOX |
|------|----------|-------------|-----|
| 01   | 01       | TABLETOP    | 01  |
| 52   | 03       | LEG         | 01  |



01