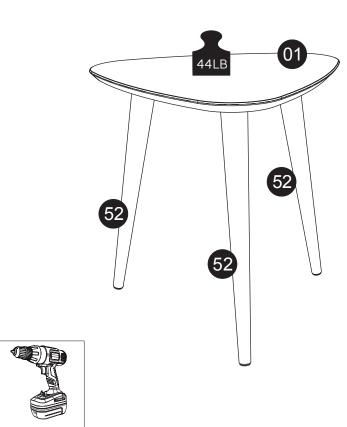

## DESCRIPTION

W: 20.08in H: 19.88in D: 19.10 in L: 510mm A: 505mm P: 485 mm

| PART | QUANTITY | DESCRIPTION | BOX |
|------|----------|-------------|-----|
| 01   | 01       | TABLETOP    | 01  |
| 52   | 03       | LEG         | 01  |