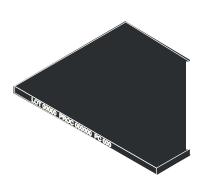

## DESCRIPTION

W: 20.08in H: 19.88in D: 19.10 in L: 510mm A: 505mm P: 485 mm

| PART | QUANTITY | DESCRIPTION | BOX |
|------|----------|-------------|-----|
| 01   | 01       | TABLETOP    | 01  |
| 52   | 03       | LEG         | 01  |