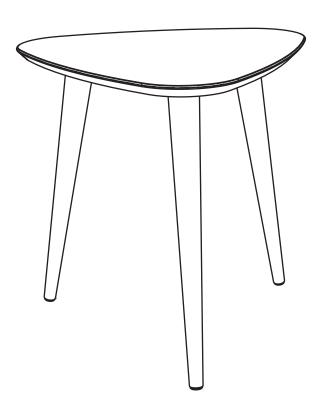

## DESCRIPTION

W: 20.08in H: 19.88in D: 19.10 in L: 510mm A: 505mm P: 485 mm

| PART | QUANTITY | DESCRIPTION | BOX |
|------|----------|-------------|-----|
| 01   | 01       | TABLETOP    | 01  |
| 52   | 03       | LEG         | 01  |