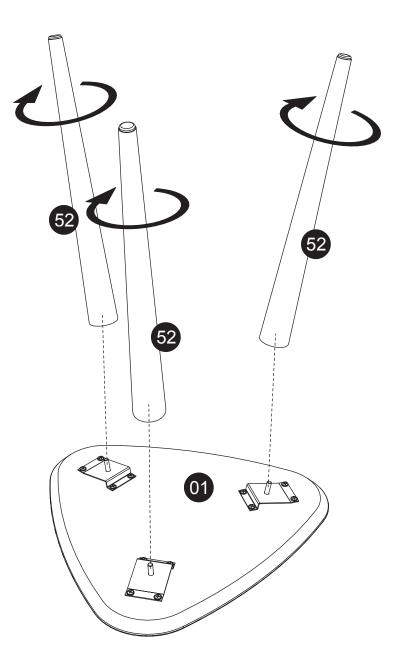

## DESCRIPTION

W: 20.08in H: 19.88in D: 19.10 in L: 510mm A: 505mm P: 485 mm

| PART | QUANTITY | DESCRIPTION | BOX |
|------|----------|-------------|-----|
| 01   | 01       | TABLETOP    | 01  |
| 52   | 03       | LEG         | 01  |